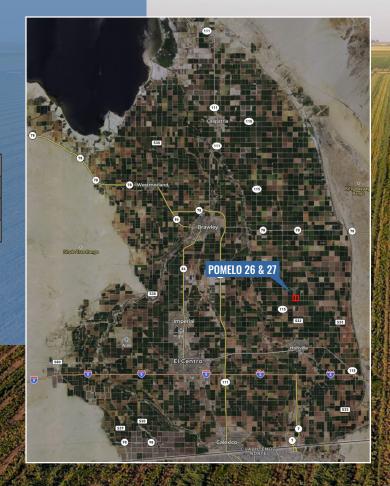

## **LOCATION**

IID Pomelo Lateral Gates 26 & 27 SWC Holt Road & Harris Road Holtville, Imperial County, CA