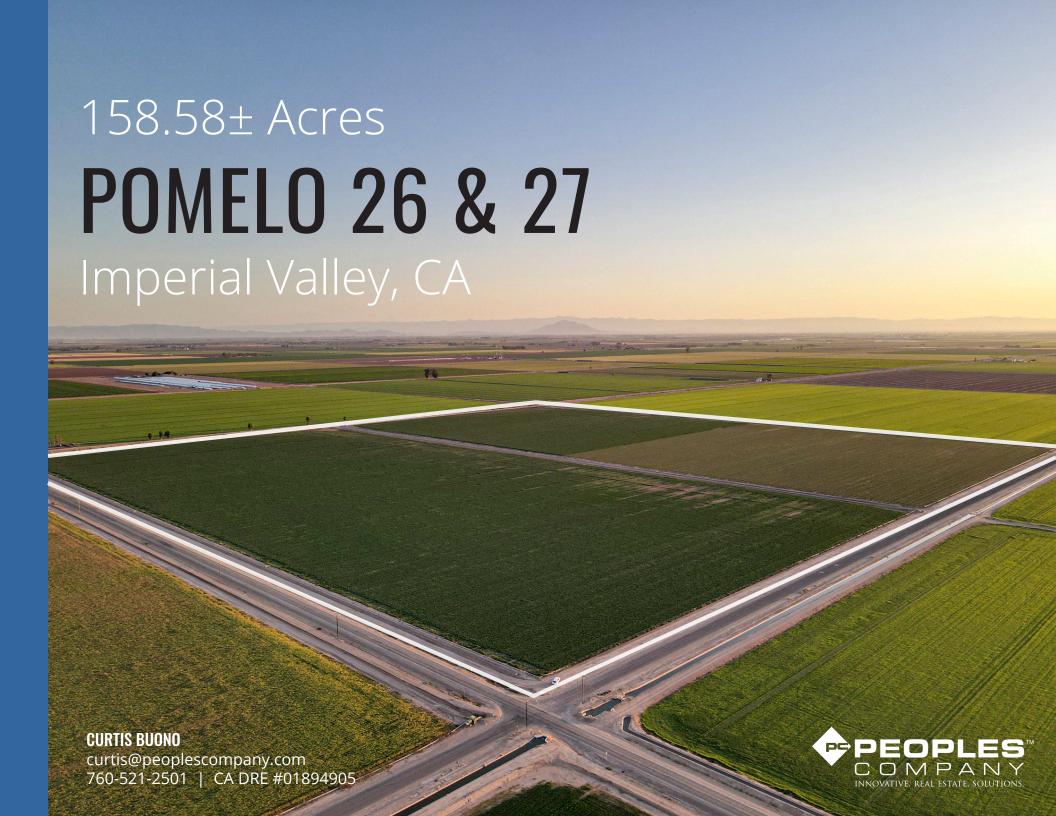

# PROPERTY OVERVIEW

Located in California's fertile Imperial Valley, this farm tract consists of two contiguous, rectangular fields with concrete ditches, full tile drainage, and soils conducive to an array of crops.

## **LOCATION**

IID Pomelo Lateral Gates 26 & 27 SWC Holt Road & Harris Road Holtville, Imperial County, CA

## PARCEL BREAKDOWN

| APN         | IID FIELD | ASSESSOR ACRES | IID FIELD ACRES |
|-------------|-----------|----------------|-----------------|
| 045-020-040 | 16506     | 80.69          | 74.10           |
| 045-020-041 | 16505     | 77.89          | 70.50           |
| TOTAL       |           | 158.58         | 144.60          |

#### PRICE

\$1,900,000, or \$11,980± per acre