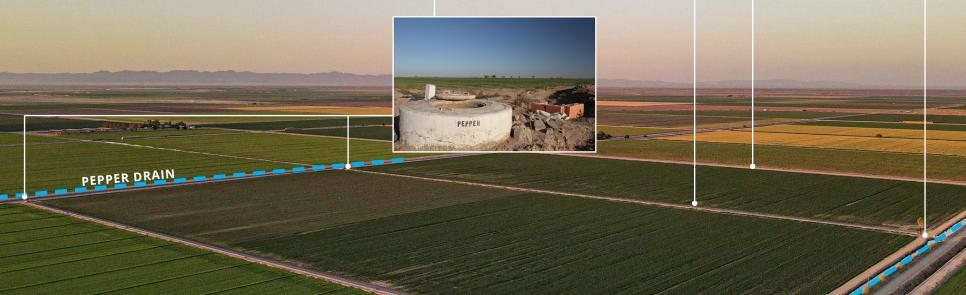

ay of crops.

## **LOCATION**

IID Pomelo Lateral Gates 26 & 27 SWC Holt Road & Harris Road Holtville, Imperial County, CA

## PARCEL BREAKDOWN

| APN         | IID FIELD | ASSESSOR ACRES | IID FIELD ACRES |
|-------------|-----------|----------------|-----------------|
| 045-020-040 | 16506     | 80.69          | 74.10           |
| 045-020-041 | 16505     | 77.89          | 70.50           |
| TOTAL       |           | 158.58         | 144.60          |

#### PRICE

\$1,900,000, or \$11,980± per acre



# WATER DETAILS

**WATER SOURCE** 

Imperial Irrigation District (IID)

**WATER DELIVERY** 

Gates 26 & 27 of Pomelo Lateral of

East Highline Canal

**IRRIGATION** 

Concrete ditches along east side of -

both fields

DRAINAGE

Tile lines drain into the Pepper Drain

to the north









## FARMING DETAILS

### SOILS

Soils comprise 6.8% Class 2 and 93.2% Class 3 soils as shown on the right.

## **FARMING HISTORY**

The property has been farmed continually by the same tenant since 1995 and alfalfa has been the most common crop. The tenant is currently growing winter wheat on a 6-month lease that runs through June 30, 2022. The current lease can be terminated by landlord.

## **OTHER DETAILS**

### ZONING

A-2-R General Agricultural/Rural Zone

## **PROPERTY TAXES**

Total of \$4,776 for the 2020/2021 tax year



| Soil Code | Soil Description                                                 | Acres | %     | CAP  |
|-----------|------------------------------------------------------------------|-------|-------|------|
| 115       | Imperial-Glenbar silty clay loams, wet,<b