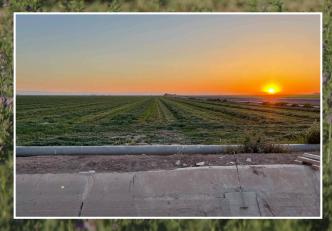

# PROPERTY OVERVIEW

Located in California's fertile Imperial Valley, this farm tract consists of two contiguous, rectangular fields with concrete ditches, full tile drainage, and soils conducive to an array of crops.

# WATER DETAILS

**WATER SOURCE** 

Imperial Irrigation District (IID)

**WATER DELIVERY** 

Gates 26 & 27 of Pomelo Lateral of

East Highline Canal

**IRRIGATION** 

Concrete ditches along east side of -

both fields

DRAINAGE

Tile lines drain into the Pepper Drain

to the north