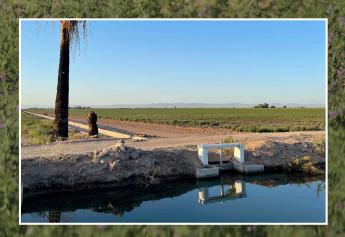

# PROPERTY OVERVIEW

Located in California's fertile Imperial Valley, this farm tract consists of two contiguous, rectangular fields with concrete ditches, full tile drainage, and soils conducive to an array of crops.

# WATER DETAILS

**WATER SOURCE** 

Imperial Irrigation District (IID)

**WATER DELIVERY** 

Gates 26 & 27 of Pomelo Lateral of

East Highline Canal

**IRRIGATION** 

Concrete ditches along east side of -

both fields

DRAINAGE

Tile lines drain into the Pepper Drain

to the north