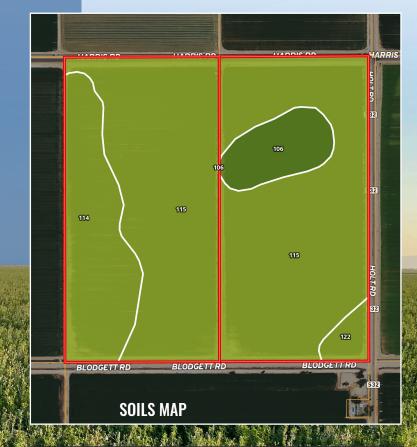

### SOILS

Soils comprise 6.8% Class 2 and 93.2% Class 3 soils as shown on the right.

## **PROPERTY TAXES**

Total of \$4,776 for the 2020/2021 tax year

| Soil Code | Soil Description                                                 | Acres | %     | CAP  |
|-----------|------------------------------------------------------------------|-------|-------|------|
| 115       | Imperial-Glenbar silty clay loams, wet,<br>0 to 2 percent slopes | 117.4 | 73.84 | 3w   |
| 106       | Glenbar clay loam, wet                                           | 10.8  | 6.8   | 2w   |
| 114       | Imperial silty clay, wet                                         | 27.2  | 17.13 | 3w   |
| 122       | Meloland very fine sandy loam, wet                               | 3.5   | 2.22  | 3w   |
| Totals    |                                                                  | 159.0 | 100%  | 2.93 |