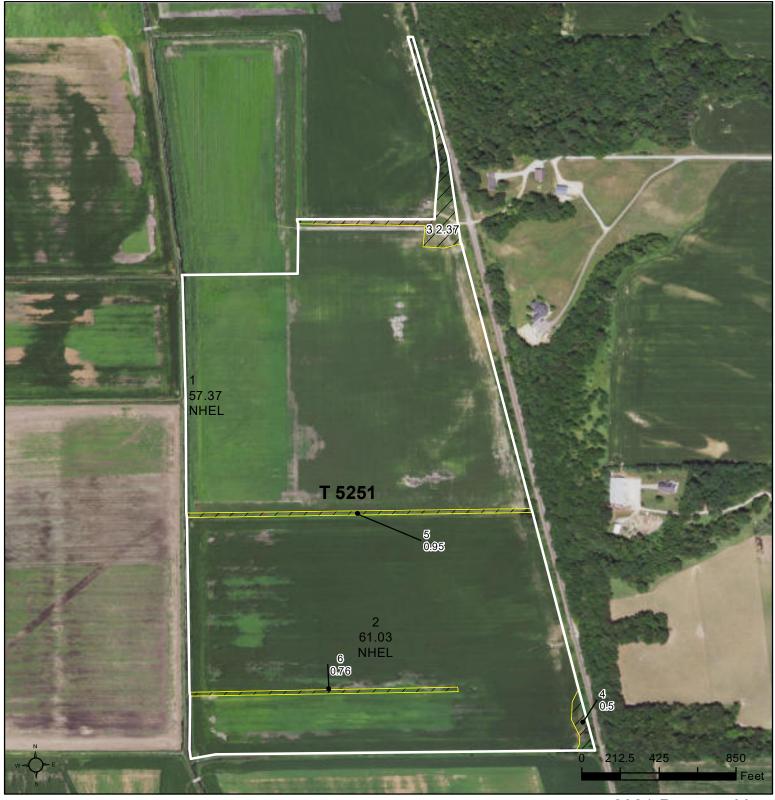

## Whiteside County, Illinois

## **Common Land Unit**

Non-Cropland

Wetland Determination

- Restricted Use
- Exempt from Conservation Compliance Provisions

Tract Boundary

2021 Program Year
Map Created March 19, 2021

Farm **9276** Tract **5251** 

## Tract Cropland Total: 118.40 acres

United States Department of Agriculture (USDA) Farm Service Agency (FSA) maps are for FSA Program administration only. This map does not represent a legal survey or reflect actual ownership; rather it depicts the information provided directly from the producer and/or National Agricultural Imagery Program (NAIP) imagery. The producer accepts the data 'as is' and assumes all risks associated with its use. USDA-FSA assumes no responsibility for actual or consequential damage incurred as a result of any user's reliance on this data outside FSA Programs. Wetland identifiers do not represent the size, shape, or specific determination of the area. Refer to your original determination (CPA-026 and attached maps) for exact boundaries and determinations or contact USDA Natural Resources Conservation Service (NRCS).