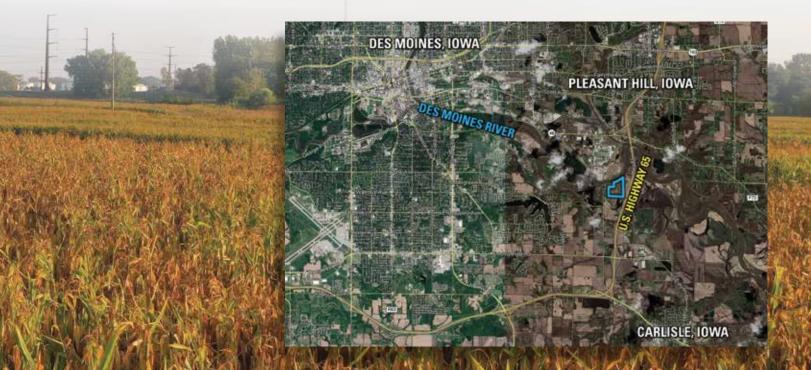

There are multiple grain marketing options available, including Heartland Co-op in Avon, Iowa directly south of the farm. The farm is open for the 2022 cropping season. This land would be a great add-on to an existing farming operation or an investment opportunity for the Buyer looking to diversify their portfolio. MidAmerican Energy has overhead electric transmission power lines located throughout the property and there is a Oneok North System petroleum pipeline located in the southwest corner of the property. The farm is located northeast of the intersection of SE 45th Street and E. Watrous Avenue, which is approximately 1.25 miles north of Avon, lowa in Section 21 of Allen Township. \*The road beyond the entrance gates onto East Watrous Avenue is closed off to the public and only accessible by the landowners beyond them.\*