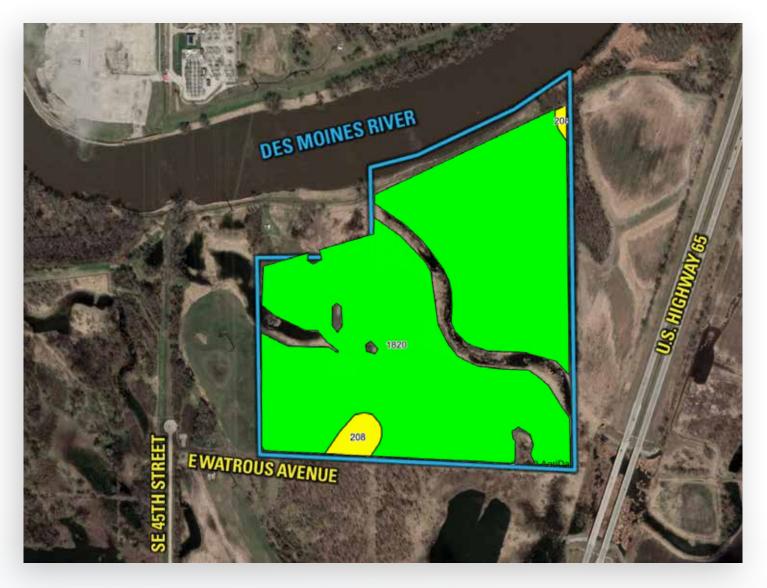

#### **ABOUT THE PROPERTY**

Peoples Company is pleased to be representing the sale of Polk County, Iowa farmland! This affordable tract, located on a paved road and right in the Des Moines Metro, consists of 93.12 acres m/l with 74.56 NHEL cropland acres with a CSR2 rating of 86.6 with the primary soil type of Dockery-Quiver silt loam. The farmland is located in a floodway, but it is levee protected.

There are multiple grain marketing options available, including Heartland Co-op in Avon, Iowa directly south of the farm. The farm is open for the 2022 cropping season. This land would be a great add-on to an existing farming operation or an investment opportunity for the Buyer looking to diversify their portfolio. MidAmerican Energy has overhead electric transmission power lines located throughout the property and there is a Oneok North System petroleum pipeline located in the southwest corner of the property. The farm is located northeast of the intersection of SE 45th Street and E. Watrous Avenue, which is approximately 1.25 miles north of Avon, lowa in Section 21 of Allen Township. \*The road beyond the entrance gates onto East Watrous Avenue is closed off to the public and only accessible by the landowners beyond them.\*

### CONTACT:

MATT ADAMS Matt@PeoplesCompany.com 515.423.9235

DOUG BEAR Doug.Bear@PeoplesCompany.com 641.529.0562

| Code | Soil Description         | Acres | Percent of field | CSR2 |
|------|--------------------------|-------|------------------|------|
| 1820 | Dockery-Quiver silt loam | 72.71 | 97.5%            | 87 📕 |
| 208  | Klum fine sandy loam     | 1.85  | 2.5%             | 70 - |
|      |                          |       | Weighted Average | 86.6 |