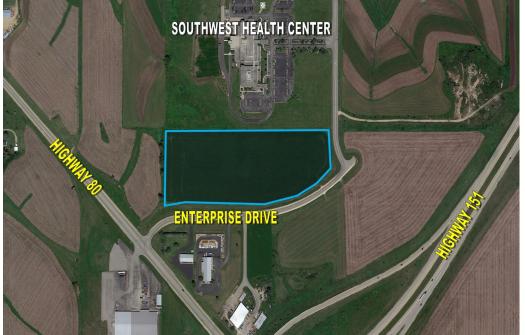

## PRICE: \$700,000

**DESCRIPTION:** Peoples Company is pleased to present the sale of 12.76 acres m/l, located directly adjacent to Southwest Health Center in Platteville, Wisconsin. With great visibility and Highway 151 access this 12.76 acre parcel truly has unlimited possibilities. Sewer and water mains are conveniently located at the property lines. Dream big, use your imagination, this tract would make a for a great building site or a great add-on to an existing farming operation or a smart investment for the Buyer looking to diversify their portfolio.

**DIRECTIONS:** From Dubuque, Iowa: Travel north on Highway 151 and then take the Highway 80/81 exit into Platteville. Turn right onto Enterprise Drive.

**ADAM CRIST** C: 608.482.1229 O: 515.222.1347 Adam.Crist@PeoplesCompany.com