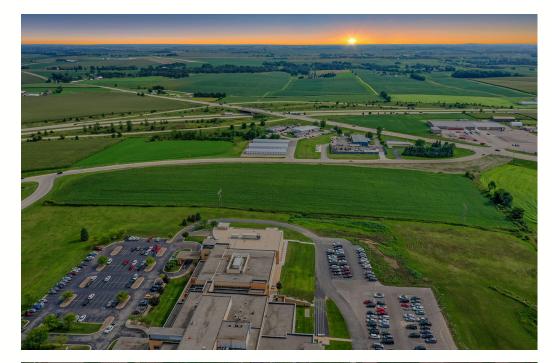

## PRICE: \$700,000

**DESCRIPTION:** Peoples Company is pleased to present the sale of 12.76 acres m/l, located directly adjacent to Southwest Health Center in Platteville, Wisconsin. With great visibility and Highway 151 access this 12.76 acre parcel truly has unlimited possibilities. Sewer and water mains are conveniently located at the property lines. Dream big, use your imagination, this tract would make a for a great building site or a great add-on to an existing farming operation or a smart investment for the Buyer looking to diversify their portfolio.