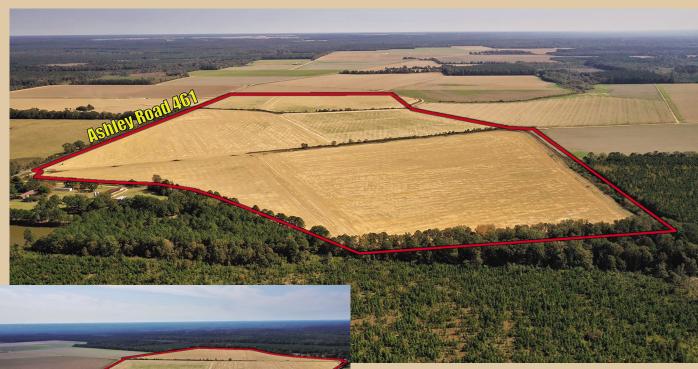

## About the Land

Peoples Company is offering 209.01 acres m/l which consists of approximately 201.95 FSA cropland acres m/l. Primary soil types include Perry Clay and Portland Clay. Improvements include precision leveling and 2 wells. Located along the south side of Ashley Road, this tract is situated in Sections 7 and 8 of Carter Township.

#### Directions

From Hamburg, travel west on Washington Street for 1 mile before turning right on Milo Road. Travel north on Milo Road for 3 miles following the curve as the road turns into Ashley Road and the farm will be located on the south side of the road. Look for Peoples Company signs.