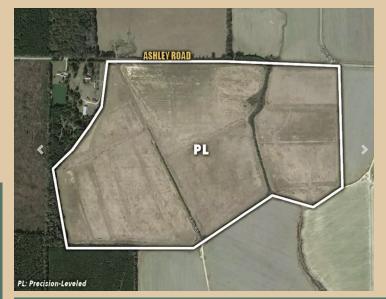

## About the Land

Peoples Company is offering 209.01 acres m/l which consists of approximately 201.95 FSA cropland acres m/l. Primary soil types include Perry Clay and Portland Clay. Improvements include precision leveling and 2 wells. Located along the south side of Ashley Road, this tract is situated in Sections 7 and 8 of Carter Township.

#### Directions

From Hamburg, travel west on Washington Street for 1 mile before turning right on Milo Road. Travel north on Milo Road for 3 miles following the curve as the road turns into Ashley Road and the farm will be located on the south side of the road. Look for Peoples Company signs.

## Address

Ashley Rd Hamburg, AR 71646