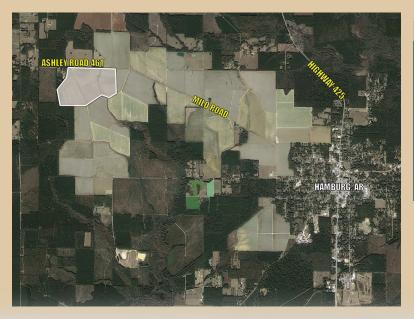

## About the Land

Peoples Company is offering 209.01 acres m/l which consists of approximately 201.95 FSA cropland acres m/l. Primary soil types include Perry Clay and Portland Clay. Improvements include precision leveling and 2 wells. Located along the south side of Ashley Road, this tract is situated in Sections 7 and 8 of Carter Township.

#### Directions

From Hamburg, travel west on Washington Street for 1 mile before turning right on Milo Road. Travel north on Milo Road for 3 miles following the curve as the road turns into Ashley Road and the farm will be located on the south side of the road. Look for Peoples Company signs.

## Address

Ashley Rd Hamburg, AR 71646