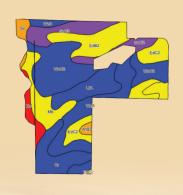

## PROPERTY ADDRESS

W CLEOPHAS ROAD BELOIT, WI 53511

| Code | Soil Description       | Acres            | % of<br>field | Legend | NCCPI |
|------|------------------------|------------------|---------------|--------|-------|
| WeC2 | Westville sandy loam   | 20.86            | 21.4%         |        | 71    |
| WeB  | Westville sandy loam   | 14.83            | 15.2%         |        | 76    |
| EdB2 | Edmund loam            | 11.62            | 11.9%         |        | 41    |
| SoC2 | Sogn loam              | 10.03            | 10.3%         |        | 30    |
| EdC2 | Edmund loam            | 9.19             | 9.4%          |        | 39    |
| Br   | Brookston silt loam    | 8.85             | 9.1%          |        | 78    |
| LkA  | Locke loam             | 8.46             | 8.7%          |        | 77    |
| Mb   | Mahalasville silt loam | 7.98             | 8.2%          |        | 52    |
| Но   | Houghton muck          | 2.86             | 2.9%          |        | 11    |
| Se   | Sebewa silt loam       | 1.88             | 1.9%          |        | 67    |
|      |                        | Weighted Average |               | 58.7   |       |