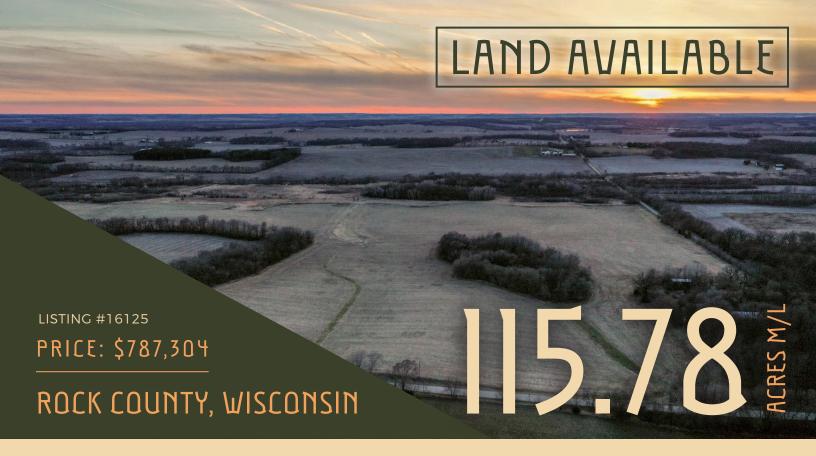

Peoples Company is pleased to present 115.78 acres m/l of high-quality Rock County, Wisconsin farmland. This farm is over 93% tillable with 107.85 acres m/l of FSA-certified tillable acres. The farm contains highly productive soil types including Westville loam and Brookston loam. The current row crop lease runs through the 2023 growing season and generates nearly \$20,000 yearly. This farm has great access off of South Olson Road and West Cleophas Road. With long straight rows and rich soils, this farm would make for a great addon to an existing farming operation or a smart investment for the Buyer looking to diversify their portfolio.

PeoplesCompany.com LISTING #16125

ROCK COUNTY, WISCONSIN

115.78 WYRES WY