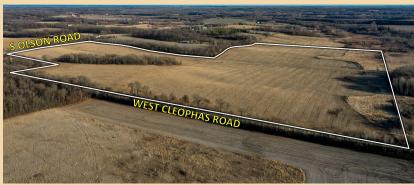

This farm is located in Section 16 of Newark Township in Rock County, Wisconsin.

## DIRECTIONS

From Beloit, Wisconsin: Travel West on STH 81 for just over 8 miles, turn right onto S Olson Road, and travel 2 miles to W Cleophas Road, take a left turn at the intersection and the farm will be on your left. Look for the Peoples Company sign.

## PROPERTY ADDRESS

W CLEOPHAS ROAD BELOIT, WI 53511

| Code | Soil Description       | Acres            | % of<br>field | Legend | NCCPI |
|------|------------------------|------------------|---------------|--------|-------|
| WeC2 | Westville sandy loam   | 20.86            | 21.4%         |        | 71    |
| WeB  | Westville sandy loam   | 14.83            | 15.2%         |        | 76    |
| EdB2 | Edmund loam            | 11.62            | 11.9%         |        | 41    |
| SoC2 | Sogn loam              | 10.03            | 10.3%         |        | 30    |
| EdC2 | Edmund loam            | 9.19             | 9.4%          |        | 39    |
| Br   | Brookston silt loam    | 8.85             | 9.1%          |        | 78    |
| LkA  | Locke loam             | 8.46             | 8.7%          |        | 77    |
| Mb   | Mahalasville silt loam | 7.98             | 8.2%          |        | 52    |
| Но   | Houghton muck          | 2.86             | 2.9%          |        | 11    |
| Se   | Sebewa silt loam       | 1.88             | 1.9%          |        | 67    |
|      |                        | Weighted Average |               | 58.7   |       |