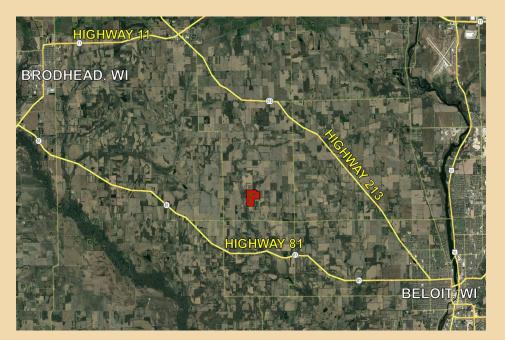

This farm is located in Section 16 of Newark Township in Rock County, Wisconsin.

## DIRECTIONS

From Beloit, Wisconsin: Travel West on STH 81 for just over 8 miles, turn right onto S Olson Road, and travel 2 miles to W Cleophas Road, take a left turn at the intersection and the farm will be on your left. Look for the Peoples Company sign.

## PROPERTY ADDRESS

W CLEOPHAS ROAD BELOIT, WI 53511

| Code | Soil Description       | Acres            | % of<br>field | Legend | NCCPI |
|------|------------------------|------------------|---------------|--------|-------|
| WeC2 | Westville sandy loam   | 20.86            | 21.4%         |        | 71    |
| WeB  | Westville sandy loam   | 14.83            | 15.2%         |        | 76    |
| EdB2 | Edmund loam            | 11.62            | 11.9%         |        | 41    |
| SoC2 | Sogn loam              | 10.03            | 10.3%         |        | 30    |
| EdC2 | Edmund loam            | 9.19             | 9.4%          |        | 39    |
| Br   | Brookston silt loam    | 8.85             | 9.1%          |        | 78    |
| LkA  | Locke loam             | 8.46             | 8.7%          |        | 77    |
| Mb   | Mahalasville silt loam | 7.98             | 8.2%          |        | 52    |
| Но   | Houghton muck          | 2.86             | 2.9%          |        | 11    |
| Se   | Sebewa silt loam       | 1.88             | 1.9%          |        | 67    |
|      |                        | Weighted Average |               | 58.7   |       |