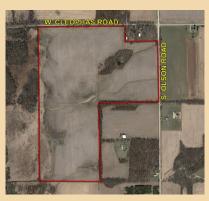

This farm is located in Section 16 of Newark Township in Rock County, Wisconsin.

## DIRECTIONS

From Beloit, Wisconsin: Travel West on STH 81 for just over 8 miles, turn right onto S Olson Road, and travel 2 miles to W Cleophas Road, take a left turn at the intersection and the farm will be on your left. Look for the Peoples Company sign.

## PROPERTY ADDRESS

W CLEOPHAS ROAD BELOIT, WI 53511

| Code | Soil Description       | Acres            | % of<br>field | Legend | NCCPI |
|------|------------------------|------------------|---------------|--------|-------|
| WeC2 | Westville sandy loam   | 20.86            | 21.4%         |        | 71    |
| WeB  | Westville sandy loam   | 14.83            | 15.2%         |        | 76    |
| EdB2 | Edmund loam            | 11.62            | 11.9%         |        | 41    |
| SoC2 | Sogn loam              | 10.03            | 10.3%         |        | 30    |
| EdC2 | Edmund loam            | 9.19             | 9.4%          |        | 39    |
| Br   | Brookston silt loam    | 8.85             | 9.1%          |        | 78    |
| LkA  | Locke loam             | 8.46             | 8.7%          |        | 77    |
| Mb   | Mahalasville silt loam | 7.98             | 8.2%          |        | 52    |
| Но   | Houghton muck          | 2.86             | 2.9%          |        | 11    |
| Se   | Sebewa silt loam       | 1.88             | 1.9%          |        | 67    |
|      |                        | Weighted Average |               | 58.7   |       |