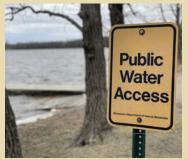

**Tract 2** would be an ideal location to build your dream home! This 45 acre parcel consist of 22 acres m/l of tillable land with the balance in mature timber, offering prime hunting. The property is approx. 600' to the Elk Lake public access offering convenient year round recreational opportunities! The South West Corner of the land abuts the Elk River.

## TRACT TWO

This 45 acre m/l tract offers opportunity and diversity to the buyer. Build your dream home within walking distance to Elk Lake public access and enjoy recreational opportunities year-round. 22 acres m/l tillable and the balance in mature timber offering prime hunting. The property is located just of Hwy 10 and is minutes from Interstate 94. Conveniently located between Maple Grove and St. Cloud. This dream property could be yours. Bid and Buy at your price!