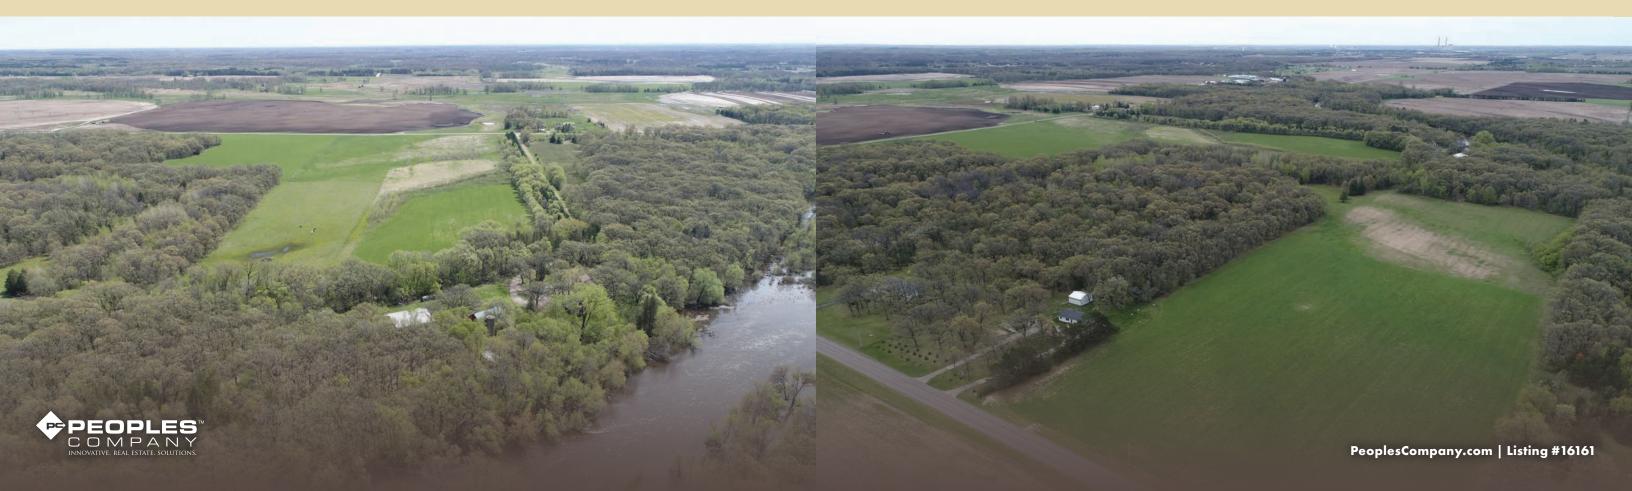

## DESCRIPTION

Peoples Company is pleased to offer 85 acres at a public online auction. This unique property will be offered in two tracts with the auction closing on June 28th at 6:00 pm.

**Tract 1** is a hobby farm with 500' +/- of Elk River frontage. This private and secluded hobby farm offers a 3 bedroom / 3 bathroom updated home, 2 stall garage with an upper level apartment. Numerous outbuildings including a new 50 x 60 pole building, wooded acreage, and 20 acres m/l of tillable ground.

The property contains various outbuildings to house a wide variety of livestock and a  $50 \times 60$  Pole Shed for storage.

This 40 acre m/l hobby farm is nestled among mature trees and offers over 500 feet of frontage along the Elk River. Endless recreational opportunities including hunting, fishing, horseback riding, to kayaking out your back door. Gardens, fruit trees and approximately 20 acres tillable, this property has it all! Ideal location within a 15 minute drive to St. Cloud and easy/close metro commute. Bid and Buy at your Price!