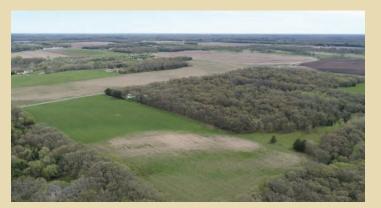

**Tract 2** would be an ideal location to build your dream home! This 45 acre parcel consist of 22 acres m/l of tillable land with the balance in mature timber, offering prime hunting. The property is approx. 600' to the Elk Lake public access offering convenient year round recreational opportunities! The South West Corner of the land abuts the Elk River.

## TRACT TWO

This 45 acre m/l tract offers opportunity and diversity to the buyer. Build your dream home within walking distance to Elk Lake public access and enjoy recreational opportunities year-round. 22 acres m/l tillable and the balance in mature timber offering prime hunting. The property is located just of Hwy 10 and is minutes from Interstate 94. Conveniently located between Maple Grove and St. Cloud. This dream property could be yours. Bid and Buy at your price!