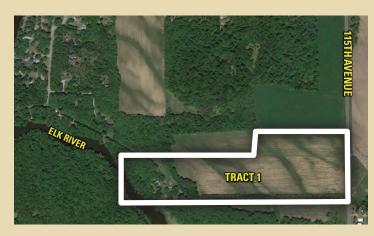

## DESCRIPTION

Peoples Company is pleased to offer 85 acres at a public online auction. This unique property will be offered in two tracts with the auction closing on June 28th at 6:00 pm.

**Tract 1** is a hobby farm with 500' +/- of Elk River frontage. This private and secluded hobby farm offers a 3 bedroom / 3 bathroom updated home, 2 stall garage with an upper level apartment. Numerous outbuildings including a new 50 x 60 pole building, wooded acreage, and 20 acres m/l of tillable ground.

The property contains various outbuildings to house a wide variety of livestock and a  $50 \times 60$  Pole Shed for storage.

This 40 acre m/l hobby farm is nestled among mature trees and offers over 500 feet of frontage along the Elk River. Endless recreational opportunities including hunting, fishing, horseback riding, to kayaking out your back door. Gardens, fruit trees and approximately 20 acres tillable, this property has it all! Ideal location within a 15 minute drive to St. Cloud and easy/close metro commute. Bid and Buy at your Price!