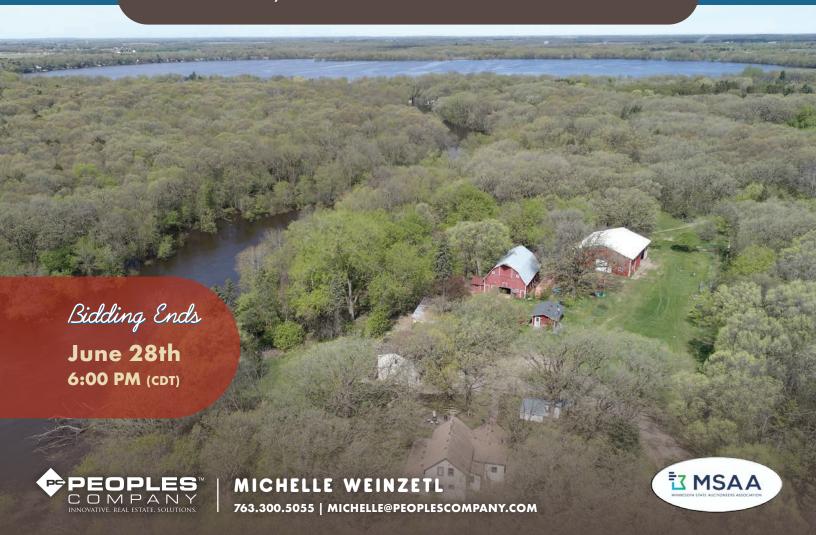

# Online Only Auction CLEAR LAKE, MINNESOTA

· HOBBY FARM & RECREATIONAL LAND AVAILABLE ·

85 ACRES M/L OFFERED AS TWO SEPARATE TRACTS

## Online Only Auction CLEAR LAKE, MINNESOTA

HOBBY FARM & RECREATIONAL LAND AVAILABLE

85 ACRES M/L OFFERED AS TWO SEPARATE TRACTS

## DESCRIPTION

Peoples Company is pleased to offer 85 acres at a public online auction. This unique property will be offered in two tracts with the auction closing on June 28th at 6:00 pm.

**Tract 1** is a hobby farm with 500' +/- of Elk River frontage. This private and secluded hobby farm offers a 3 bedroom / 3 bathroom updated home, 2 stall garage with an upper level apartment. Numerous outbuildings including a new 50 x 60 pole building, wooded acreage, and 20 acres m/l of tillable ground.

MICHELLE WEINZETL

763.300.5055
Michelle@PeoplesCompany.com

Scan the QR Code to view the auction and bid online.

PeoplesCompany.com
Listing #16161