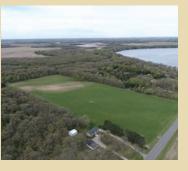

## DESCRIPTION

Peoples Company is pleased to offer 85 acres at a public online auction. This unique property will be offered in two tracts with the auction closing on June 28th at 6:00 pm.

**Tract 1** is a hobby farm with 500' +/- of Elk River frontage. This private and secluded hobby farm offers a 3 bedroom / 3 bathroom updated home, 2 stall garage with an upper level apartment. Numerous outbuildings including a new 50 x 60 pole building, wooded acreage, and 20 acres m/l of tillable ground.

The property contains various outbuildings to house a wide variety of livestock and a  $50 \times 60$  Pole Shed for storage.

This 40 acre m/l hobby farm is nestled among mature trees and offers over 500 feet of frontage along the Elk River. Endless recreational opportunities including hunting, fishing, horseback riding, to kayaking out your back door. Gardens, fruit trees and approximately 20 acres tillable, this property has it all! Ideal location within a 15 minute drive to St. Cloud and easy/close metro commute. Bid and Buy at your Price!