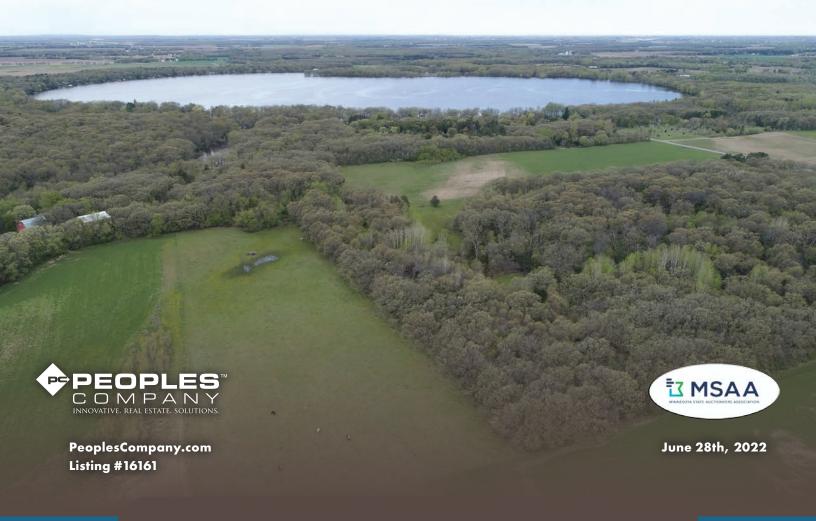

## DESCRIPTION

Peoples Company is pleased to offer 85 acres at a public online auction. This unique property will be offered in two tracts with the auction closing on June 28th at 6:00 pm.

**Tract 1** is a hobby farm with 500' +/- of Elk River frontage. This private and secluded hobby farm offers a 3 bedroom / 3 bathroom updated home, 2 stall garage with an upper level apartment. Numerous outbuildings including a new 50 x 60 pole building, wooded acreage, and 20 acres m/l of tillable ground.

**Tract 2** would be an ideal location to build your dream home! This 45 acre parcel consist of 22 acres m/l of tillable land with the balance in mature timber, offering prime hunting. The property is approx. 600' to the Elk Lake public access offering convenient year round recreational opportunities! The South West Corner of the land abuts the Elk River.

The property contains various outbuildings to house a wide variety of livestock and a  $50 \times 60$  Pole Shed for storage.

This 40 acre m/l hobby farm is nestled among mature trees and offers over 500 feet of frontage along the Elk River. Endless recreational opportunities including hunting, fishing, horseback riding, to kayaking out your back door. Gardens, fruit trees and approximately 20 acres tillable, this property has it all! Ideal location within a 15 minute drive to St. Cloud and easy/close metro commute. Bid and Buy at your Price!

## TRACT TWO

This 45 acre m/l tract offers opportunity and diversity to the buyer. Build your dream home within walking distance to Elk Lake public access and enjoy recreational opportunities year-round. 22 acres m/l tillable and the balance in mature timber offering prime hunting. The property is located just of Hwy 10 and is minutes from Interstate 94. Conveniently located between Maple Grove and St. Cloud. This dream property could be yours. Bid and Buy at your price!