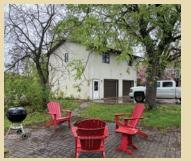

## TRACT ONE

Check out this private and secluded hobby farm tucked away at the end of a quarter mile long driveway. This 1868 finished sq ft home has recent updates and boast 3 bedrooms, 3 bathrooms, main floor laundry and a beautiful master suite. Find additional bedrooms and a 3/4 bathroom on the second level. All appliances are included.

Spectacular river views from both the home and the 1 bedroom/1 bath apartment above the detached garage. Who hasn't dreamed of having their own Man Cave/She Shed? Prime for entertaining guests with a small stage, 1/2 bath, bar and wood burning fireplace.