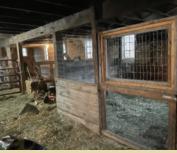

The property contains various outbuildings to house a wide variety of livestock and a  $50 \times 60$  Pole Shed for storage.

This 40 acre m/l hobby farm is nestled among mature trees and offers over 500 feet of frontage along the Elk River. Endless recreational opportunities including hunting, fishing, horseback riding, to kayaking out your back door. Gardens, fruit trees and approximately 20 acres tillable, this property has it all! Ideal location within a 15 minute drive to St. Cloud and easy/close metro commute. Bid and Buy at your Price!