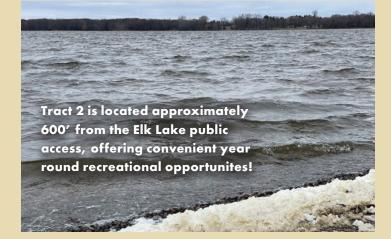

**Tract 2** would be an ideal location to build your dream home! This 45 acre parcel consist of 22 acres m/l of tillable land with the balance in mature timber, offering prime hunting. The property is approx. 600' to the Elk Lake public access offering convenient year round recreational opportunities! The South West Corner of the land abuts the Elk River.

## TRACT TWO

This 45 acre m/l tract offers opportunity and diversity to the buyer. Build your dream home within walking distance to Elk Lake public access and enjoy recreational opportunities year-round. 22 acres m/l tillable and the balance in mature timber offering prime hunting. The property is located just of Hwy 10 and is minutes from Interstate 94. Conveniently located between Maple Grove and St. Cloud. This dream property could be yours. Bid and Buy at your price!