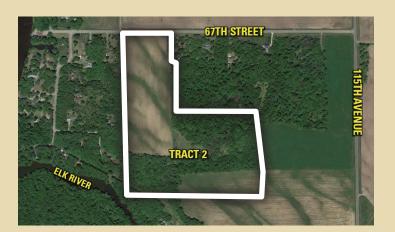

**Tract 2** would be an ideal location to build your dream home! This 45 acre parcel consist of 22 acres m/l of tillable land with the balance in mature timber, offering prime hunting. The property is approx. 600' to the Elk Lake public access offering convenient year round recreational opportunities! The South West Corner of the land abuts the Elk River.

**Tract 2:** From Highway 10 in Becker, MN travel north on Highway 25 for 4 Miles. Turn west (left) onto 77th Street. Travel 1.5 miles and turn north (right) onto 115th Ave. Travel 1.75 miles and turn west (left) onto 67th street. Travel 0.75 miles on 67th street and look for Peoples Company sign on the south side of the road.

## TRACT TWO

This 45 acre m/l tract offers opportunity and diversity to the buyer. Build your dream home within walking distance to Elk Lake public access and enjoy recreational opportunities year-round. 22 acres m/l tillable and the balance in mature timber offering prime hunting. The property is located just of Hwy 10 and is minutes from Interstate 94. Conveniently located between Maple Grove and St. Cloud. This dream property could be yours. Bid and Buy at your price!