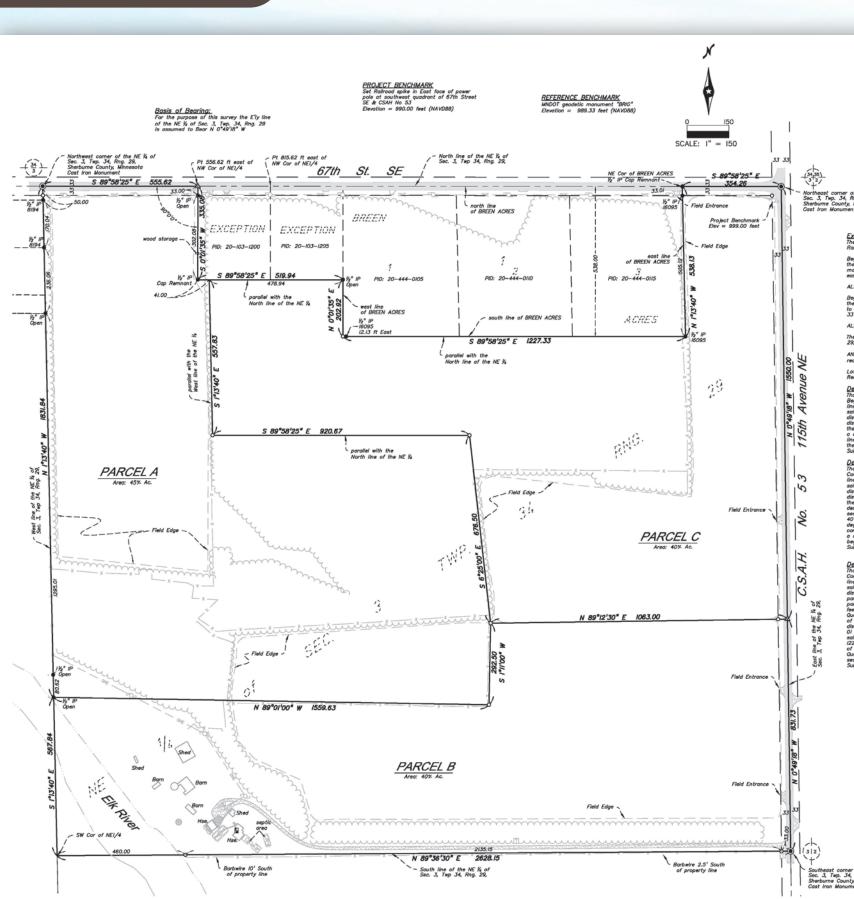

## Certificate of Survey Terri Starkey

Part of Section 3, Township 34, Range 29 Clear Lake Township, Sherburne County, Minnesota

ALSO except that part of the Northeast Quarter of Section 3, Township 34, Range 29, described as follows

Beginning at a point on the north line of sold Northeast Quarter a distance of 555.62 feet East of of the Northwest corner thereof, thence South at right angles 335.08 feet; thence East parallel with sold north line 260.0 feet; thence North at right angles 335.08 feet to sold north line; thence West along sold north line of 260.0 feet to the point of beginning, subject to road assement over the North 33 feet threes?

The East 1215,00 feet of the West 2290.62 feet of the North 538.00 feet of the Northeast Quarter of Section 3, Township 34, Range 29, Sherburne County, Minnesota.

Lot I, 2, and 3, Block one, BREEN ACRES, according to the plat and survey thereof on file and of record in the Office of the County Recorder in and for Sherburne County, Minnesota.

Description for Proposed Parcel C.

That part of the Northeast Quarter of Section 3, Township 34, Range 28, Sherburne County, Minnesota described as follows:
Commencing at the Northwest Corner of soid Northeast Quarter, thence South 89 degrees 30 minutes 25 seconds East, along the north
line of soid Northeast Quarter, a distance of 355.62 feet; thence South 00 degrees 01 minutes 35 seconds Mest, of a right angle with
soid north line, a distance of 335.68 feet; thence South 88 degrees 36 minutes 25 seconds East, parallel with soid north line, a
parallel with set line of soid Northeast Quarter, a distance of 537.83 feet; thence South 80 secrees 58 minutes 25 seconds East,
parallel with soid north line, a distance of 292.67 feet; thence South 80 secrees 58 minutes 25 seconds East,
parallel with soid north line, a distance of 292.67 feet; thence South 80 secrees 58 minutes 25 seconds East,
parallel with soid north line, a distance of 597.63 feet; thence North 80 degrees 12 minutes 30 seconds East a distance of 676.50
feet; thence North 80 degrees 12 minutes 30 seconds East a distance of 676.50 feet, thence North 80 degrees 12 minutes 10 seconds East, and the seconds East, parallel with soid north line, a distance of 676.50 feet, thence North 80 degrees 58 minutes 10 seconds East, doing the soil bleep North ACRES, a distance of 534.26 feet to the southeast corner of sold BREEN ACRES, a distance of 536.67 feet to the southeast corner of sold BREEN ACRES, a distance of 536.67 feet to the southeast corner of sold BREEN ACRES, a distance of 536.67 feet to the southeast corner of sold BREEN ACRES, a distance of 536.67 feet to the southeast corner of sold BREEN ACRES, a distance of 536.67 feet to the southeast corner of sold BREEN ACRES, a distance of 536.67 minutes 35 seconds East, feet ble 50 minutes 35 seconds East from the point of beginning thence North 89 degrees 58 minutes 25 seconds East from the point of beginning thence North 89 degrees 58 minutes 25 seconds East from the point of beginning.

Denotes found cost iron m Denotes power pole

Denotes stone wall Denotes overhead electric Denotes tree line

Rng. Survey Certificate of Surve Terri Starkey Sec. 3, Twp. 34, R Sherburne County,

29

BOGART, PEDERSON & ASSOCIATES, INC.