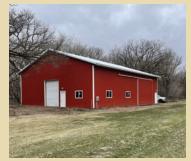

The property contains various outbuildings to house a wide variety of livestock and a  $50 \times 60$  Pole Shed for storage.

This 40 acre m/l hobby farm is nestled among mature trees and offers over 500 feet of frontage along the Elk River. Endless recreational opportunities including hunting, fishing, horseback riding, to kayaking out your back door. Gardens, fruit trees and approximately 20 acres tillable, this property has it all! Ideal location within a 15 minute drive to St. Cloud and easy/close metro commute. Bid and Buy at your Price!