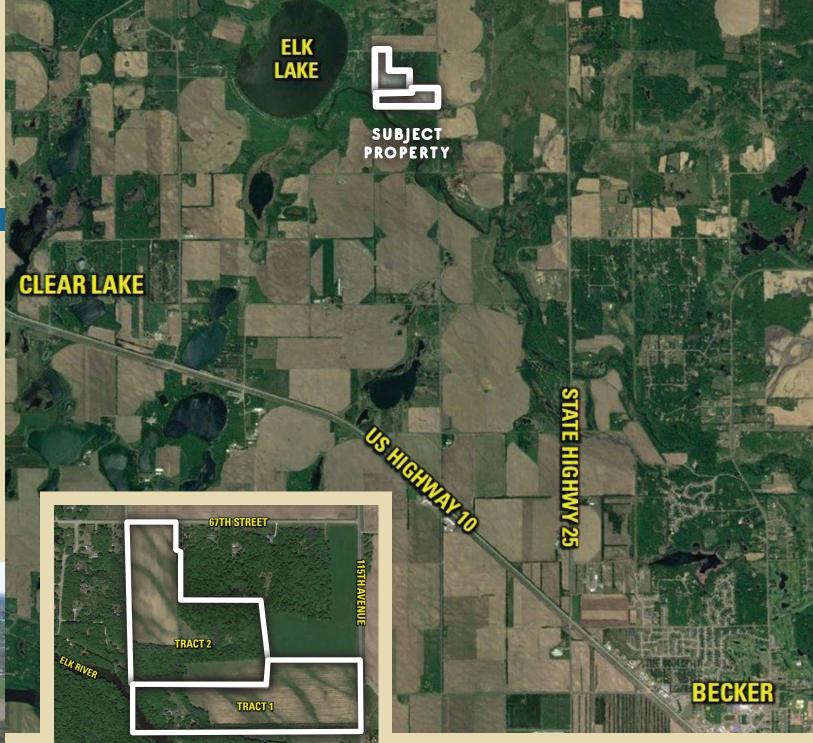

## DESCRIPTION

Peoples Company is pleased to offer 85 acres at a public online auction. This unique property will be offered in two tracts with the auction closing on June 28th at 6:00 pm.

**Tract 1** is a hobby farm with 500' +/- of Elk River frontage. This private and secluded hobby farm offers a 3 bedroom / 3 bathroom updated home, 2 stall garage with an upper level apartment. Numerous outbuildings including a new 50 x 60 pole building, wooded acreage, and 20 acres m/l of tillable ground.

**Tract 2** would be an ideal location to build your dream home! This 45 acre parcel consist of 22 acres m/l of tillable land with the balance in mature timber, offering prime hunting. The property is approx. 600' to the Elk Lake public access offering convenient year round recreational opportunities! The South West Corner of the land abuts the Elk River.

## **DIRECTIONS**

**Tract 1:** From Highway 10 in Becker, MN travel north on Highway 25 for 4 Miles. Turn west (left) onto 77th Street. Travel 1.5 miles and turn north (right) onto 115th Ave. Travel 1 mile and look for Peoples Company sign on the west side of the road.

**Tract 2:** From Highway 10 in Becker, MN travel north on Highway 25 for 4 Miles. Turn west (left) onto 77th Street. Travel 1.5 miles and turn north (right) onto 115th Ave. Travel 1.75 miles and turn west (left) onto 67th street. Travel 0.75 miles on 67th street and look for Peoples Company sign on the south side of the road.