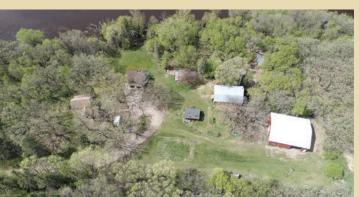

## TRACT ONE

Check out this private and secluded hobby farm tucked away at the end of a quarter mile long driveway. This 1868 finished sq ft home has recent updates and boast 3 bedrooms, 3 bathrooms, main floor laundry and a beautiful master suite. Find additional bedrooms and a 3/4 bathroom on the second level. All appliances are included.

Spectacular river views from both the home and the 1 bedroom/1 bath apartment above the detached garage. Who hasn't dreamed of having their own Man Cave/She Shed? Prime for entertaining guests with a small stage, 1/2 bath, bar and wood burning fireplace.

The property contains various outbuildings to house a wide variety of livestock and a  $50 \times 60$  Pole Shed for storage.

This 40 acre m/l hobby farm is nestled among mature trees and offers over 500 feet of frontage along the Elk River. Endless recreational opportunities including hunting, fishing, horseback riding, to kayaking out your back door. Gardens, fruit trees and approximately 20 acres tillable, this property has it all! Ideal location within a 15 minute drive to St. Cloud and easy/close metro commute. Bid and Buy at your Price!