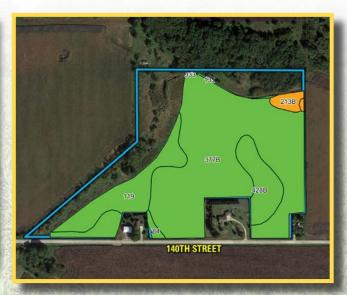

# TILLABLE SOILS MAP

**CSR2 93.2** 

Franklin County, Iowa Farmland - Peoples Company is offering 41.78 acres m/I of high-quality Franklin County, Iowa farmland! Located within the city limits in the southeast corner of Hampton, Iowa, this property includes 35.45 FSA NHEL tillable acres. Currently, there are 31.25 acres being farmed carrying a CSR2 rating of 93.2 with the primary soil types of Dinsdale silty clay Ioam, Muscatine silty clay Ioam, and Ely silty clay Ioam. There are 4.20 acres enrolled into the Conservation Reserve Program (CRP) through 2027. The CRP practice is CP-21 (Filter Strips) and has a current annual payment of \$1,260 (\$300/acre).

| Current Tillable Soils Map |                           |       |               |        |      |
|----------------------------|---------------------------|-------|---------------|--------|------|
| Code                       | Soil Description          | Acres | % of<br>Field | Legend | CSR2 |
| 377B                       | Dinsdale silty clay loam  | 22.51 | 72.0%         |        | 94   |
| 119                        | Muscatine silty clay loam | 4.58  | 14.7%         |        | 100  |
| 428B                       | Ely silty clay loam       | 2.98  | 9.5%          |        | 88   |
| 213B                       | Rockton loam              | 0.69  | 2.2%          |        | 49   |
| 184                        | Klinger silty clay loam   | 0.29  | 0.9%          |        | 95   |
| 133                        | Colo silty clay loam      | 0.13  | 0.4%          |        | 78   |
| Weighted Average           |                           |       |               |        | 93.2 |