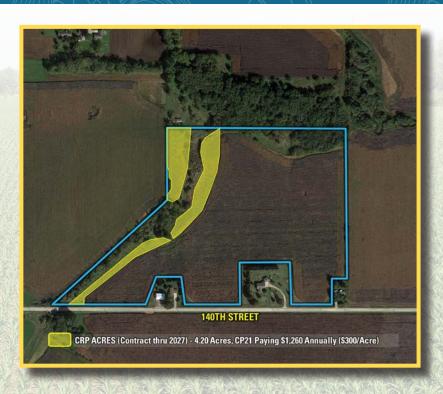

# TILLABLE SOILS MAP

**CSR2 93.2** 

Franklin County, Iowa Farmland - Peoples Company is offering 41.78 acres m/I of high-quality Franklin County, Iowa farmland! Located within the city limits in the southeast corner of Hampton, Iowa, this property includes 35.45 FSA NHEL tillable acres. Currently, there are 31.25 acres being farmed carrying a CSR2 rating of 93.2 with the primary soil types of Dinsdale silty clay Ioam, Muscatine silty clay Ioam, and Ely silty clay Ioam. There are 4.20 acres enrolled into the Conservation Reserve Program (CRP) through 2027. The CRP practice is CP-21 (Filter Strips) and has a current annual payment of \$1,260 (\$300/acre).