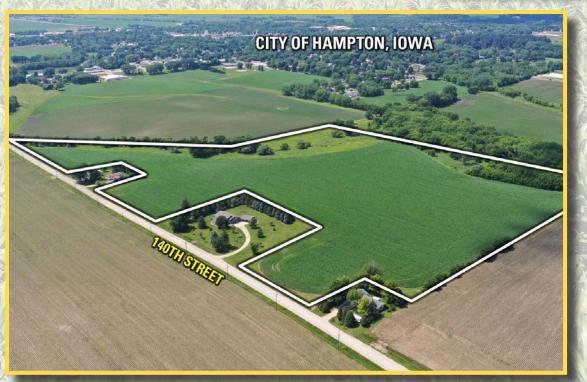

# TILLABLE SOILS MAP

**CSR2 93.2** 

Franklin County, Iowa Farmland - Peoples Company is offering 41.78 acres m/I of high-quality Franklin County, Iowa farmland! Located within the city limits in the southeast corner of Hampton, Iowa, this property includes 35.45 FSA NHEL tillable acres. Currently, there are 31.25 acres being farmed carrying a CSR2 rating of 93.2 with the primary soil types of Dinsdale silty clay Ioam, Muscatine silty clay Ioam, and Ely silty clay Ioam. There are 4.20 acres enrolled into the Conservation Reserve Program (CRP) through 2027. The CRP practice is CP-21 (Filter Strips) and has a current annual payment of \$1,260 (\$300/acre).