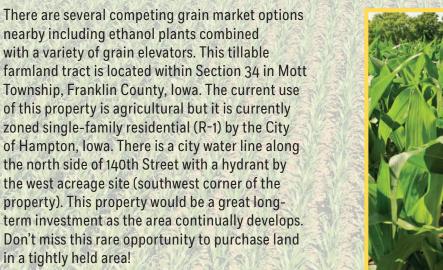

# TILLABLE SOILS MAP

**CSR2 93.2** 

Franklin County, Iowa Farmland - Peoples Company is offering 41.78 acres m/I of high-quality Franklin County, Iowa farmland! Located within the city limits in the southeast corner of Hampton, Iowa, this property includes 35.45 FSA NHEL tillable acres. Currently, there are 31.25 acres being farmed carrying a CSR2 rating of 93.2 with the primary soil types of Dinsdale silty clay Ioam, Muscatine silty clay Ioam, and Ely silty clay Ioam. There are 4.20 acres enrolled into the Conservation Reserve Program (CRP) through 2027. The CRP practice is CP-21 (Filter Strips) and has a current annual payment of \$1,260 (\$300/acre).