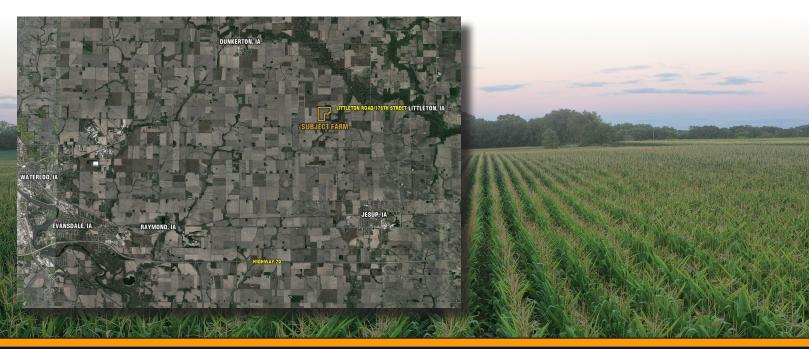

#### **PROPERTY INFORMATION**

Peoples Company is pleased to present 117 acres m/l of productive Black Hawk County farmland located in Section 12 of Barclay Township. This farm is situated in a strong farming area and consists of 113.93 FSA Tillable Acres carrying a CSR2 of 72. This mostly tillable farm would be a great add-on for local farmers and falls within an excellent area for farmland investment area being just 10 miles from the Fairbank ethanol plant. The property is accessed from Cunningham Road and located just west of Littleton between Dunkerton & Jesup.

Weighted Average

From Jesup: Head north out of town on Baxter Avenue and travel approximately 2.6 miles to 183rd Street. Turn west onto 183rd Street and continue 1.5 miles (road will turn into Barclay Road at the county line) to Cunningham Road. Travel north on Cunningham Road for 0.8 miles and the farm is located on the west side of the road.

From Dunkerton: Head south on Canfield Road for 1.5 miles to E. Airline Highway. Travel east on E. Airline Highway for 3.5 miles to Cunningham Road. Travel south on Cunningham Road for 0.5 miles and the farm is located on the west side of the road.