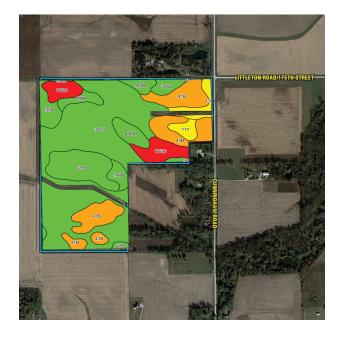

#### Current Tillable Soils Map

| Code | Soil Description       | Acres | % of<br>Field | Legenc |
|------|------------------------|-------|---------------|--------|
| 391B | Clyde-Floyd complex    | 56.08 | 49.2%         |        |
| 41B  | Sparta loamy fine sand | 20.17 | 17.7%         |        |
| 426B | Aredale loam           | 14.02 | 12.3%         |        |
| 776C | Lilah sandy loam       | 8.37  | 7.3%          |        |
| 408B | Olin fine sandy loam   | 5.19  | 4.6%          |        |
| 198B | Flyod loam             | 4.52  | 4.0%          |        |
| 1152 | Marshan clay loam      | 2.55  | 2.2%          |        |
| 177  | Saude loam             | 2.12  | 1.9%          |        |
| 399  | Readlyn silt Ioam      | 0.83  | 0.7%          |        |
| 41   | Sparta loamy fine sand | 0.08  | 0.1%          |        |
|      |                        |       |               |        |