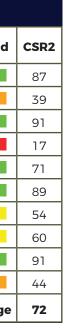

#### Current Tillable Soils Map

| Code | Soil Description       | Acres | % of<br>Field | Legenc |
|------|------------------------|-------|---------------|--------|
| 391B | Clyde-Floyd complex    | 56.08 | 49.2%         |        |
| 41B  | Sparta loamy fine sand | 20.17 | 17.7%         |        |
| 426B | Aredale loam           | 14.02 | 12.3%         |        |
| 776C | Lilah sandy loam       | 8.37  | 7.3%          |        |
| 408B | Olin fine sandy loam   | 5.19  | 4.6%          |        |
| 198B | Flyod loam             | 4.52  | 4.0%          |        |
| 1152 | Marshan clay loam      | 2.55  | 2.2%          |        |
| 177  | Saude loam             | 2.12  | 1.9%          |        |
| 399  | Readlyn silt Ioam      | 0.83  | 0.7%          |        |
| 41   | Sparta loamy fine sand | 0.08  | 0.1%          |        |
|      |                        |       |               |        |