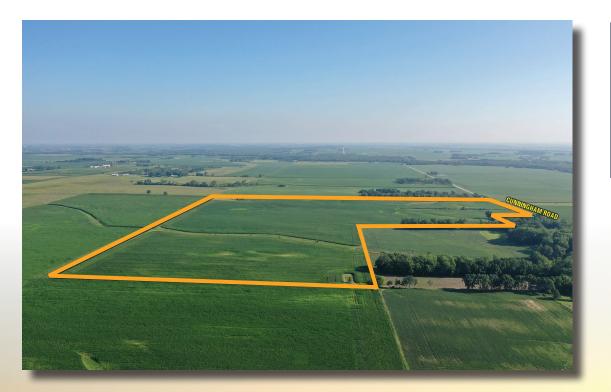

#### **PROPERTY INFORMATION**

Peoples Company is pleased to present 117 acres m/l of productive Black Hawk County farmland located in Section 12 of Barclay Township. This farm is situated in a strong farming area and consists of 113.93 FSA Tillable Acres carrying a CSR2 of 72. This mostly tillable farm would be a great add-on for local farmers and falls within an excellent area for farmland investment area being just 10 miles from the Fairbank ethanol plant. The property is accessed from Cunningham Road and located just west of Littleton between Dunkerton & Jesup.