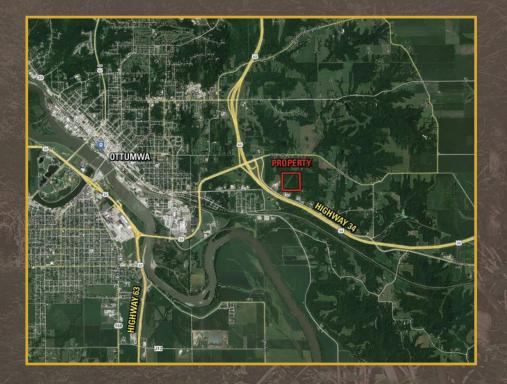

## NOVEMBER 18TH AT 10:00 AM Bridgeview Event Center - 102 Church St - Ottumwa, Iowa 52501

Peoples Company is pleased to be representing The Estate of Peggy McAllister with the auction of 40 acres m/l located just east of Ottumwa, Iowa. This farm contains an excellent variety of big timber including walnut and other hardwoods. With the close proximity to Ottumwa, this 40 acres m/l would make an ideal location for all of your recreational activities, including hunting, camping, trail riding, mushroom hunting, and more! This property is accessed through a deeded easement with pavement access.

## DIRECTIONS

From the center of Ottumwa, IA head east on Hwy 34, across Hwy 63 till the pavement ends. Head southeast on 73rd Street for 2.4 miles to the property which will be on the north side of the road.