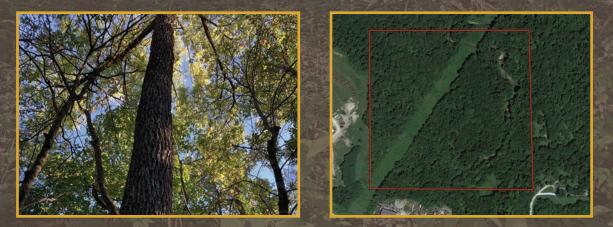

EXCELLENT VARIETY OF BIG TIMBER • CLOSE PROXIMITY TO OTTUMWA • EXCELLENT RECREATIONAL & HUNTING OPPORTUNITIES •

## NOVEMBER 18TH AT 10:00 AM Bridgeview Event Center - 102 Church St - Ottumwa, Iowa 52501

Peoples Company is pleased to be representing The Estate of Peggy McAllister with the auction of 40 acres m/l located just east of Ottumwa, Iowa. This farm contains an excellent variety of big timber including walnut and other hardwoods. With the close proximity to Ottumwa, this 40 acres m/l would make an ideal location for all of your recreational activities, including hunting, camping, trail riding, mushroom hunting, and more! This property is accessed through a deeded easement with pavement access.