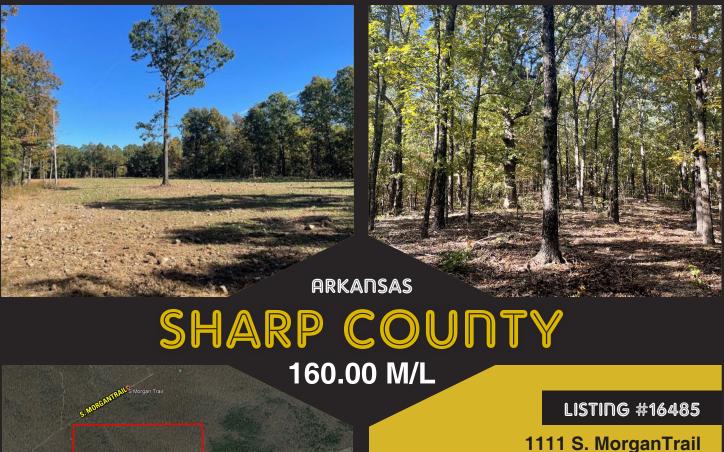

## DESCRIPTION:

The Peoples Company office of the Delta is pleased to represent a unique recreational property in Sharp County, AR. These 160 acres m/l are loaded with timber and wildlife and adjoin the Arkansas Game and Fish on the northwest corner and northern border. Tracts like these typically do not last long on the open market. Given the access to the property, it offers a safe haven for wildlife. Access is gained from Morgan Trail just northwest of Sita, AR. This trail is just off Rock Creek Rd and will carry you all the way through the Game Reserve and into the south side of Hardy. The new owner could be on the stand in just over an hour if they are traveling from Jonesboro. There's a hunting cabin available on the property with a little work it could offer an oasis for hunters. Contact the Delta team today and we can arrange a showing or send a marketing packet that highlights the great attributes of the property.