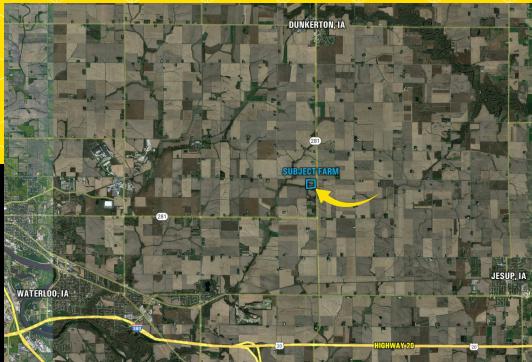

## BLACK HAWK COUNTY, IOWA

ACRES M/L 37 ASKING PRICE \$495,000 LISTING #16592

Presenting 37 acres m/l of Black Hawk County farm and recreational land located south of Dunkerton along paved Canfield Road with premium building site opportunity. This hard to find property consists of 29.31 estimated FSA cropland acres carrying an extremely productive 86.8 CSR2 soil rating. The farm is situated just east of waterloo within the Dunkerton Community School District and offers quick, easy access to Highway 20, Interstate 380, and Highway 63. The non-tillable portion of the farm bodes well for both recreational use and secluded building sites. These sections are comprised mainly of timber along with 0.79 acres of FSA cropland enrolled into a CRP program paying \$261 annually and expiring in 2027. The farmland has been meticulously maintained and owner-operated for over 20 years and can be available for the 2023 row crop season. The property is located directly south of Dunkerton on the southwest corner of the intersection of Newell Street and Canfield Road in Section 20 of Barclay Township, Black Hawk County, IA.

#### TRAVIS SMOCK | 319.361.8089 Travis@PeoplesCompany.com

From Dunkerton, Iowa: Head south on Canfield Road for 3.5 miles to Newell Street. The property is on the southwest corner of the intersection of Newell Street and Canfield Road.