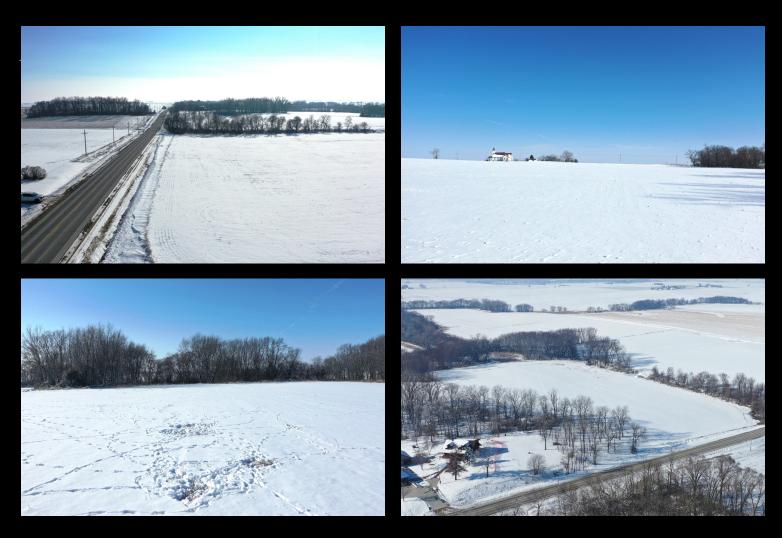

## BLACK HAWK COUNTY, IOWA

ACRES M/L 37 ASKING PRICE \$495,000 LISTING #16592

Presenting 37 acres m/l of Black Hawk County farm and recreational land located south of Dunkerton along paved Canfield Road with premium building site opportunity. This hard to find property consists of 29.31 estimated FSA cropland acres carrying an extremely productive 86.8 CSR2 soil rating. The farm is situated just east of waterloo within the Dunkerton Community School District and offers quick, easy access to Highway 20, Interstate 380, and Highway 63. The non-tillable portion of the farm bodes well for both recreational use and secluded building sites. These sections are comprised mainly of timber along with 0.79 acres of FSA cropland enrolled into a CRP program paying \$261 annually and expiring in 2027. The farmland has been meticulously maintained and owner-operated for over 20 years and can be available for the 2023 row crop season. The property is located directly south of Dunkerton on the southwest corner of the intersection of Newell Street and Canfield Road in Section 20 of Barclay Township, Black Hawk County, IA.