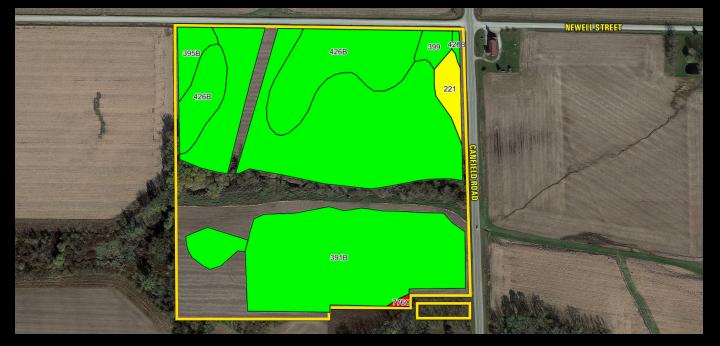

#### TILLABLE SOILS MAP

| Code | Soil Description   | Acres | % of<br>Field | CSR2<br>Legend | CSR2 |
|------|--------------------|-------|---------------|----------------|------|
| 391B | ClydeFloyd complex | 21.70 | 74.0%         |                | 87   |
| 426B | Aredale loam       | 5.59  | 19.1%         |                | 91   |
| 395B | Marquis loam       | 0.76  | 2.6%          |                | 91   |
| 221  | Klossner muck      | 0.71  | 2.4%          |                | 48   |
| 399  | Readlyn silt Ioam  | 0.48  | 1.6%          |                | 91   |
| 776C | Lilah sandy loam   | 0.07  | 0.2%          |                | 17   |

Weighted Average 86.8