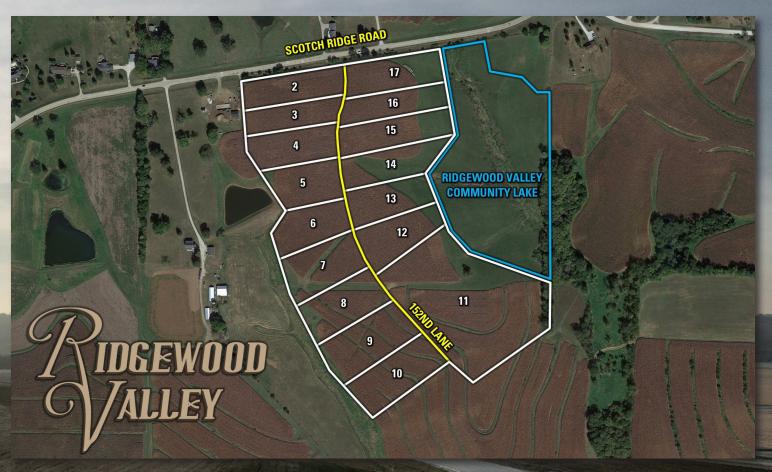

Plat 1 will consist of only 15 available bring your own builder lots ranging in size between 2 and 3.07 acres. A variety of walkouts, daylight, and flat lots give you the ability to build the style of home you desire within the community. Access to Warren Rural Water, Mid-American Electric, and CenturyLink high speed internet are all currently situated within the development. All residents within the community will get exclusive access to Ridgewood Valley Community Lake. Flexible covenants are in place with a reasonable minimum square footage requirement and multiple options for home configurations and types. The covenants also allow for up to a 30'x40' utility building! There are currently very few opportunities to build a home within the Carlisle area - here is your chance.

Listing #16609 | 152nd Lane, Carlisle, Iowa 50047

**152ND LANE** 

JAKE SICKELS 515.681.2103 Jake@PeoplesCompany.com

SCOTCH RIDGE ROAD

JOHN HUTCHCROFT 515.321.5970 JohnH@PeoplesCompany.com

Ridgewood Valley - Executive acreage lots with truly incredible country views off of Scotch Ridge Road in Carlisle, lowa. Peoples Company is pleased to offer this opportunity to purchase land to build on in an area that is very tightly held and sought after. Ridgewood Valley is a new development located within the Carlisle Community School District with many amenities including; all pavement access within a rural community, Ridgewood Valley Community Lake beginning construction in the Spring of 2023, quick access to Banner Lakes, Banner Shooting Range, Summerset State Park and Summerset Bike Trail, views for miles overlooking thousands of acres of recreational and agricultural land and convenient access to the entire Des Moines Metro within 20 minutes - just to name a few.