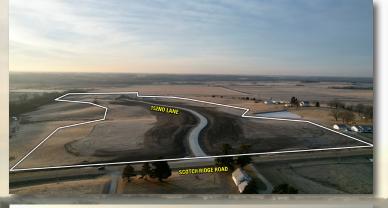

Listing #16609 | 152nd Lane, Carlisle, Iowa 50047

**152ND LANE** 

JAKE SICKELS 515.681.2103 Jake@PeoplesCompany.com

SCOTCH RIDGE ROAD

JOHN HUTCHCROFT 515.321.5970 JohnH@PeoplesCompany.com

Ridgewood Valley - Executive acreage lots with truly incredible country views off of Scotch Ridge Road in Carlisle, lowa. Peoples Company is pleased to offer this opportunity to purchase land to build on in an area that is very tightly held and sought after. Ridgewood Valley is a new development located within the Carlisle Community School District with many amenities including; all pavement access within a rural community, Ridgewood Valley Community Lake beginning construction in the Spring of 2023, quick access to Banner Lakes, Banner Shooting Range, Summerset State Park and Summerset Bike Trail, views for miles overlooking thousands of acres of recreational and agricultural land and convenient access to the entire Des Moines Metro within 20 minutes - just to name a few.

Plat 1 will consist of only 15 available bring your own builder lots ranging in size between 2 and 3.07 acres. A variety of walkouts, daylight, and flat lots give you the ability to build the style of home you desire within the community. Access to Warren Rural Water, Mid-American Electric, and CenturyLink high speed internet are all currently situated within the development. All residents within the community will get exclusive access to Ridgewood Valley Community Lake. Flexible covenants are in place with a reasonable minimum square footage requirement and multiple options for home configurations and types. The covenants also allow for up to a 30'x40' utility building! There are currently very few opportunities to build a home within the Carlisle area - here is your chance.

## LISTING #16609

Directions: From Carlisle, Iowa: At the intersection of Highway 5 and Scotch Ridge Road, head south of Scotch Ridge Road for 2 miles. Turn left onto 152nd Lane. Ridgewood Valley is located at the corner of 152nd Lane and Scotch Ridge Road.