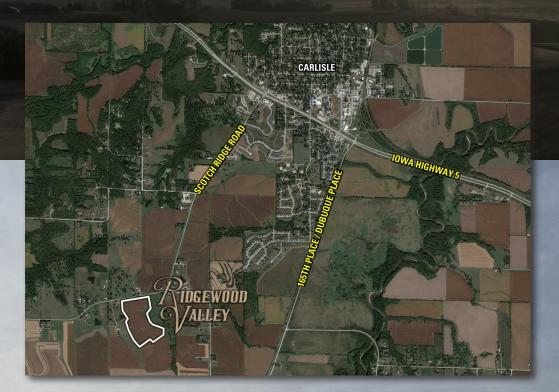

## LISTING #16609

Directions: From Carlisle, Iowa: At the intersection of Highway 5 and Scotch Ridge Road, head south of Scotch Ridge Road for 2 miles. Turn left onto 152nd Lane. Ridgewood Valley is located at the corner of 152nd Lane and Scotch Ridge Road.

Listing #16609 | 152nd Lane, Carlisle, Iowa 50047

**152ND LANE** 

JAKE SICKELS 515.681.2103 Jake@PeoplesCompany.com

SCOTCH RIDGE ROAD

JOHN HUTCHCROFT 515.321.5970 JohnH@PeoplesCompany.com

Ridgewood Valley - Executive acreage lots with truly incredible country views off of Scotch Ridge Road in Carlisle, lowa. Peoples Company is pleased to offer this opportunity to purchase land to build on in an area that is very tightly held and sought after. Ridgewood Valley is a new development located within the Carlisle Community School District with many amenities including; all pavement access within a rural community, Ridgewood Valley Community Lake beginning construction in the Spring of 2023, quick access to Banner Lakes, Banner Shooting Range, Summerset State Park and Summerset Bike Trail, views for miles overlooking thousands of acres of recreational and agricultural land and convenient access to the entire Des Moines Metro within 20 minutes - just to name a few.