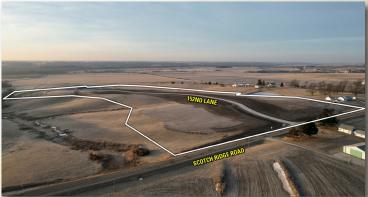

Listing #16609 | 152nd Lane, Carlisle, Iowa 50047

**152ND LANE** 

JAKE SICKELS 515.681.2103 Jake@PeoplesCompany.com

SCOTCH RIDGE ROAD

JOHN HUTCHCROFT 515.321.5970 JohnH@PeoplesCompany.com

Ridgewood Valley - Executive acreage lots with truly incredible country views off of Scotch Ridge Road in Carlisle, lowa. Peoples Company is pleased to offer this opportunity to purchase land to build on in an area that is very tightly held and sought after. Ridgewood Valley is a new development located within the Carlisle Community School District with many amenities including; all pavement access within a rural community, Ridgewood Valley Community Lake beginning construction in the Spring of 2023, quick access to Banner Lakes, Banner Shooting Range, Summerset State Park and Summerset Bike Trail, views for miles overlooking thousands of acres of recreational and agricultural land and convenient access to the entire Des Moines Metro within 20 minutes - just to name a few.

Plat 1 will consist of only 15 available bring your own builder lots ranging in size between 2 and 3.07 acres. A variety of walkouts, daylight, and flat lots give you the ability to build the style of home you desire within the community. Access to Warren Rural Water, Mid-American Electric, and CenturyLink high speed internet are all currently situated within the development. All residents within the community will get exclusive access to Ridgewood Valley Community Lake. Flexible covenants are in place with a reasonable minimum square footage requirement and multiple options for home configurations and types. The covenants also allow for up to a 30'x40' utility building! There are currently very few opportunities to build a home within the Carlisle area - here is your chance.

## LISTING #16609

Directions: From Carlisle, Iowa: At the intersection of Highway 5 and Scotch Ridge Road, head south of Scotch Ridge Road for 2 miles. Turn left onto 152nd Lane. Ridgewood Valley is located at the corner of 152nd Lane and Scotch Ridge Road.