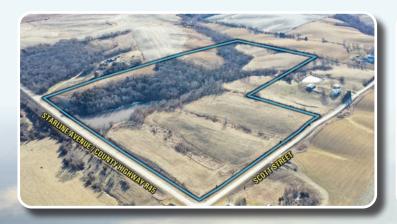

## CLARKE COUNTY LAND AVAILABLE

**Peoples Company** is representing 65 acres (to be surveyed) of recreational land with an ideal blend of mature timber, seeded grass/alfalfa mix, and a pond with over 2 acres of surface area. The property is located on paved Hwy R45/ Starline Avenue just south of New Virginia, Iowa, and near the Warren / Clarke County line. This convenient location allows for a 30 minute commute to and from the Des Moines Metro and all its amenities. There are approximately 37.95 FSA cropland acres currently seeded to grass/alfalfa with a CSR2 of 33.2. There are several building site options with south-facing views overlooking the pond and backing up to the mature timber draw. The pond was built in the late 1980's / late 1990's and is fed by a small, meandering creek from the west side of the property.

There are two driveways that allow access along Scott Street on the northwest and northeast corners. Utilities are located at or near the property with a rural pit already installed on the north side of the property with water provided by Southern Iowa Rural Water Association (SIRWA). There is a 6" water main that runs along the east side of County Highway R45 / Starline Avenue and a 4" water main that runs along the south side of Scott Street. Electric and fiber optics are also located at or near the property.