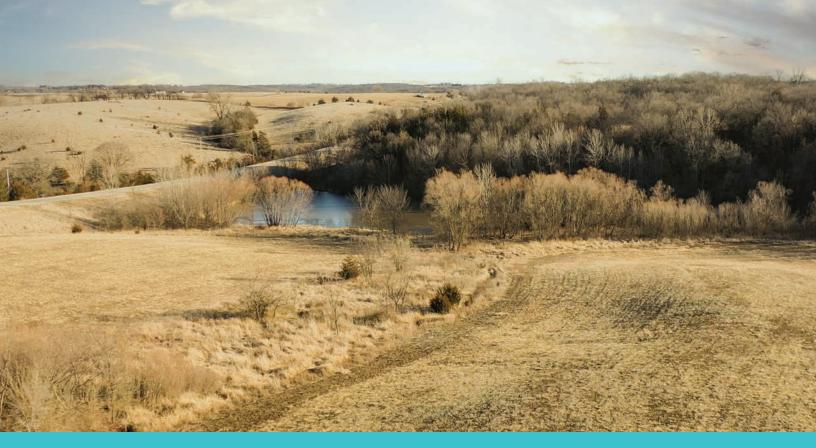

## CLARKE COUNTY LAND AVAILABLE

**Peoples Company** is representing 65 acres (to be surveyed) of recreational land with an ideal blend of mature timber, seeded grass/alfalfa mix, and a pond with over 2 acres of surface area. The property is located on paved Hwy R45/ Starline Avenue just south of New Virginia, Iowa, and near the Warren / Clarke County line. This convenient location allows for a 30 minute commute to and from the Des Moines Metro and all its amenities. There are approximately 37.95 FSA cropland acres currently seeded to grass/alfalfa with a CSR2 of 33.2. There are several building site options with south-facing views overlooking the pond and backing up to the mature timber draw. The pond was built in the late 1980's / late 1990's and is fed by a small, meandering creek from the west side of the property.