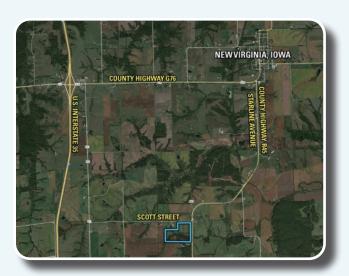

## DIRECTIONS

From New Virginia, Iowa: Travel south out of New Virginia, Iowa on 40th Avenue/250th Avenue/Starline Avenue for approximately 2.50 miles. The farm is on the west side of the road and located southwest of the intersection of Starline Avenue and Scott Street. Look for the Peoples Company signs.

## CLARKE COUNTY LAND AVAILABLE

**Peoples Company** is representing 65 acres (to be surveyed) of recreational land with an ideal blend of mature timber, seeded grass/alfalfa mix, and a pond with over 2 acres of surface area. The property is located on paved Hwy R45/ Starline Avenue just south of New Virginia, Iowa, and near the Warren / Clarke County line. This convenient location allows for a 30 minute commute to and from the Des Moines Metro and all its amenities. There are approximately 37.95 FSA cropland acres currently seeded to grass/alfalfa with a CSR2 of 33.2. There are several building site options with south-facing views overlooking the pond and backing up to the mature timber draw. The pond was built in the late 1980's / late 1990's and is fed by a small, meandering creek from the west side of the property.