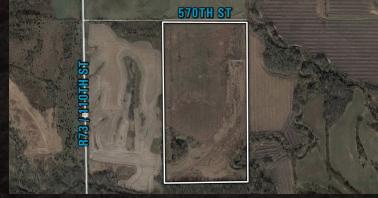

## **DIRECTIONS**

From the intersection of Highway 34 & Highway 65 in Lucas, Iowa: Head north on Highway 65 for approximately 7 miles. Turn left/west onto 560th Street and continue for 2.8 miles. Turn right/north onto 110th Street and continue 1 mile. Turn right/east onto level B 570th Street and continue 0.25 mile, the property entrance is located on your right or the south side of the road.