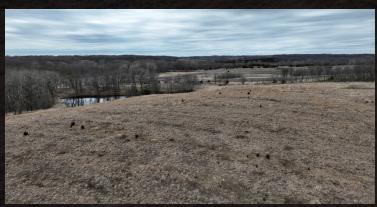

## Land Available LUCAS COUNTY, IOWA

78.20 ACRES M/L

> 570TH STREET LUCAS, IA 50151

#16753

Peoples Company is pleased to present 78.2 acres m/l of prime Lucas County, Iowa income producing farmland and recreational ground. This tract is remotely located near the Warren/Lucas county line with 64.74 acres currently enrolled into CRP CP-23 with an annual payment of \$15,268. This contract is set to expire in September of 2025. Cropland acres currently enrolled in CRP carry a weighted average CSR2 of 62.4. Approximately 1.84 acres in the northwest corner of the property were intentionally left out of CRP to provide a location to build a home, cabin or shop. This diverse property offers habitat of all kinds including timber, wetland areas for waterfowl, and cover for upland game through the CRP grasses as well as a small pond. This is a sneaky good hunting farm located in a densely timbered area of the county with great income! The farm is located in Section 8 of Otter Creek Township in Lucas County, lowa.