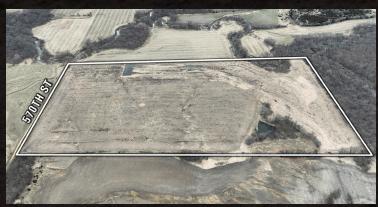

## Land Available LUCAS COUNTY, IOWA

78.20 ACRES M/L

> 570TH STREET LUCAS, IA 50151

#16753

Peoples Company is pleased to present 78.2 acres m/l of prime Lucas County, Iowa income producing farmland and recreational ground. This tract is remotely located near the Warren/Lucas county line with 64.74 acres currently enrolled into CRP CP-23 with an annual payment of \$15,268. This contract is set to expire in September of 2025. Cropland acres currently enrolled in CRP carry a weighted average CSR2 of 62.4. Approximately 1.84 acres in the northwest corner of the property were intentionally left out of CRP to provide a location to build a home, cabin or shop. This diverse property offers habitat of all kinds including timber, wetland areas for waterfowl, and cover for upland game through the CRP grasses as well as a small pond. This is a sneaky good hunting farm located in a densely timbered area of the county with great income! The farm is located in Section 8 of Otter Creek Township in Lucas County, lowa.

## **DIRECTIONS**

From the intersection of Highway 34 & Highway 65 in Lucas, Iowa: Head north on Highway 65 for approximately 7 miles. Turn left/west onto 560th Street and continue for 2.8 miles. Turn right/north onto 110th Street and continue 1 mile. Turn right/east onto level B 570th Street and continue 0.25 mile, the property entrance is located on your right or the south side of the road.