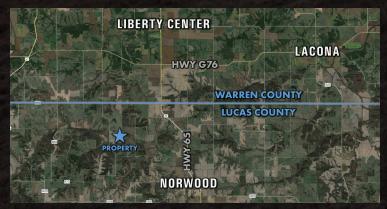

## **DIRECTIONS**

From the intersection of Highway 34 & Highway 65 in Lucas, Iowa: Head north on Highway 65 for approximately 7 miles. Turn left/west onto 560th Street and continue for 2.8 miles. Turn right/north onto 110th Street and continue 1 mile. Turn right/east onto level B 570th Street and continue 0.25 mile, the property entrance is located on your right or the south side of the road.