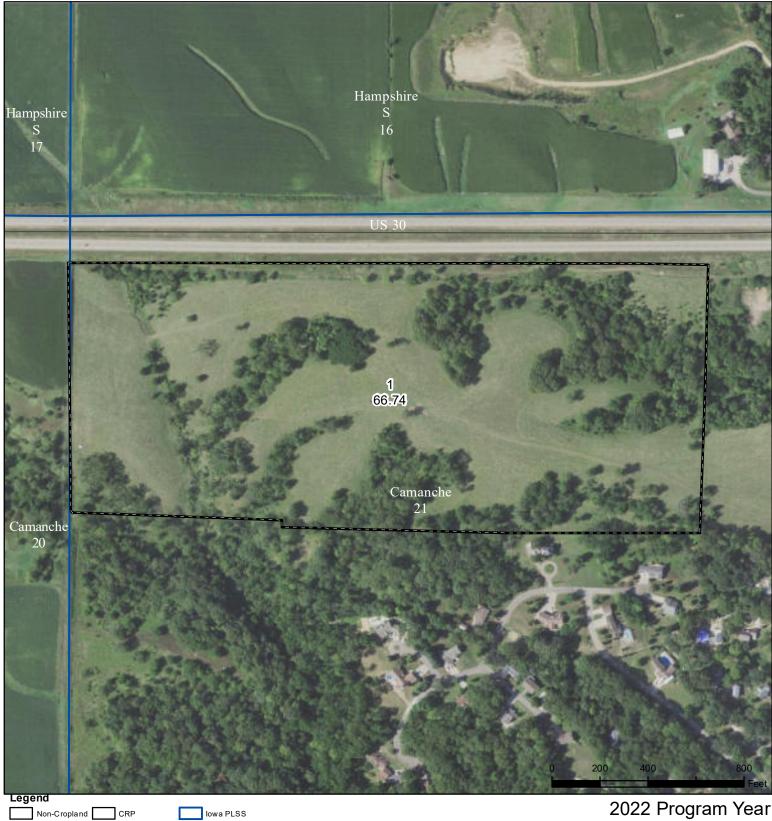

## **Clinton County, Iowa**

NAIP\USDA\_CONUS\_PRIME Wetland Determination Identifiers

Restricted Use

Cropland

Limited Restrictions

Exempt from Conservation Compliance Provisions

Tract Boundary

Red: Band\_Tract Cropland Total: 0.00 acres Green: Band\_2

Blue: Band\_3

lowa Roads

2022 Program Year Map Created April 22, 2022

Farm **6310** Tract **9888** 

United States Department of Agriculture (USDA) Farm Service Agency (FSA) maps are for FSA Program administration only. This map does not represent a legal survey or reflect actual ownership; rather it depicts the information provided directly from the producer and/or National Agricultural Imagery Program (NAIP) imagery. The producer accepts the data 'as is' and assumes all risks associated with its use. USDA-FSA assumes no responsibility for actual or consequential damage incurred as a result of any user's reliance on this data outside FSA Programs. Wetland identifiers do not represent the size, shape, or specific determination of the area. Refer to your original determination (CPA-026 and attached maps) for exact boundaries and determinations or contact USDA Natural Resources Conservation Service (NRCS).