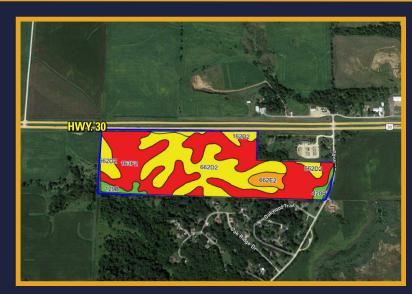

### Soils Map - Total Acres

|       |                              |       | % of  |      |
|-------|------------------------------|-------|-------|------|
| Code  | Soil Description             | Acres | Field | CSR2 |
| 163F2 | Fayette silt loam            | 44.03 | 51.8% | 18   |
| 662D2 | Mt. Carroll silt loam        | 31.63 | 37.2% | 55 📉 |
| 662E2 | Mt. Carroll silt loam        | 3.07  | 3.6%  | 43   |
| 162D2 | Downs silt loam              | 2.85  | 3.4%  | 54   |
| 129B  | Arenzville-Chaseburg complex | 1.95  | 2.3%  | 73   |
| 428B  | Ely silt loam                | 1.47  | 1.7%  | 87   |

Weighted Average 36.3

PPEOPLES WWW.PEOPLESCOMPANY.COM

Clinton County, 14

DEVELOPMENT LAND AVAILABLE

ALAN MCNEIL | 563.321.1125 ALAN@PEOPLESCOMPANY.COM LIC IA S64136000 DOUG YEGGE | 563.320.9900 DOUG@PEOPLESCOMPANY.COM LIC IA B14481000