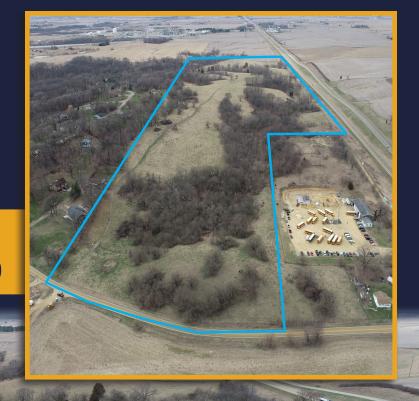

## >> DEVELOPMENT LAND AVAILABLE <<

Peoples Company is pleased to offer this unique 85-acre m/l development piece in Camanche, IA. This 85-acre tract seeks out developers and investors with its awesome potential and ideal location between Camanche and Clinton. Seated in Clinton County this tract has the ability to capitalize on the recent exponential growth in the residential market. This property has the potential for multiple highly desirable acreage lots with easy access to Highway 30. Currently, this tract can be accessed on the East side of the farm along Dunn Road. Looking to build your dream home on 40 or 80 acres this could be your spot!

#### Directions

Farm is located at the intersection of Dunn Road and Highway 30 located in the city limits of Camache, IA.