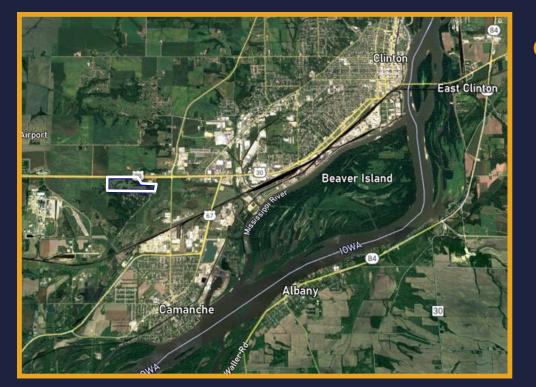

## >> DEVELOPMENT LAND AVAILABLE <<

Peoples Company is pleased to offer this unique 85-acre m/l development piece in Camanche, IA. This 85-acre tract seeks out developers and investors with its awesome potential and ideal location between Camanche and Clinton. Seated in Clinton County this tract has the ability to capitalize on the recent exponential growth in the residential market. This property has the potential for multiple highly desirable acreage lots with easy access to Highway 30. Currently, this tract can be accessed on the East side of the farm along Dunn Road. Looking to build your dream home on 40 or 80 acres this could be your spot!

#### Directions

Farm is located at the intersection of Dunn Road and Highway 30 located in the city limits of Camache, IA.