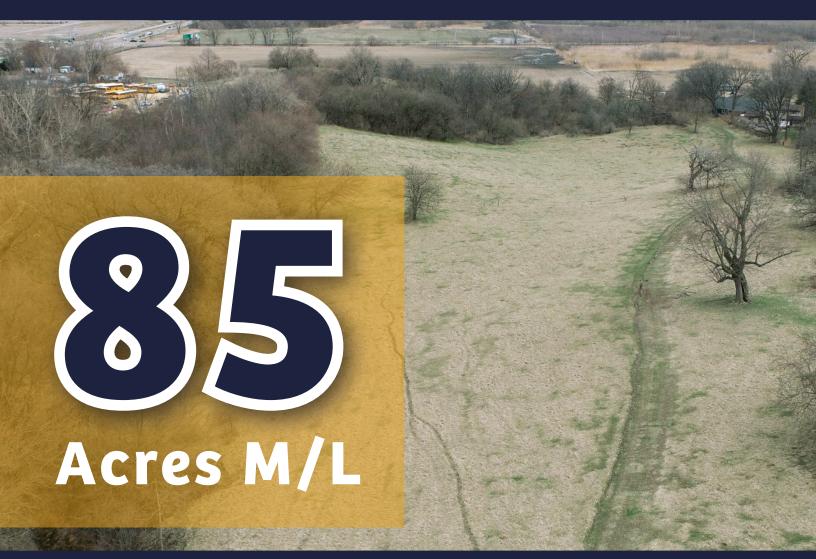

## >> DEVELOPMENT LAND AVAILABLE <<

Peoples Company is pleased to offer this unique 85-acre m/l development piece in Camanche, IA. This 85-acre tract seeks out developers and investors with its awesome potential and ideal location between Camanche and Clinton. Seated in Clinton County this tract has the ability to capitalize on the recent exponential growth in the residential market. This property has the potential for multiple highly desirable acreage lots with easy access to Highway 30. Currently, this tract can be accessed on the East side of the farm along Dunn Road. Looking to build your dream home on 40 or 80 acres this could be your spot!