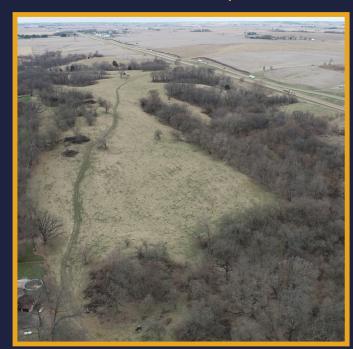

## >> DEVELOPMENT LAND AVAILABLE <<

Peoples Company is pleased to offer this unique 85-acre m/l development piece in Camanche, IA. This 85-acre tract seeks out developers and investors with its awesome potential and ideal location between Camanche and Clinton. Seated in Clinton County this tract has the ability to capitalize on the recent exponential growth in the residential market. This property has the potential for multiple highly desirable acreage lots with easy access to Highway 30. Currently, this tract can be accessed on the East side of the farm along Dunn Road. Looking to build your dream home on 40 or 80 acres this could be your spot!

## US HWY. 30 CAMANCHE, IA 52730

#### Directions

Farm is located at the intersection of Dunn Road and Highway 30 located in the city limits of Camache, IA.