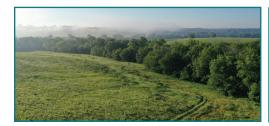

The contracts are as follows: 42.5 acres at 220.35 per acre expiring in 2032, 5.47 acres at \$212.59 per acre with a contract expiring in 2024, and 25.54 acres at \$267.13 per acre expiring in 2027. The 42.5 acres could be taken out of CRP with a small penalty paid to FSA. Some of these fields are eligible for food plots to be planted. The remaining acres are in timbered creek bottoms and have excellent hunting potential.