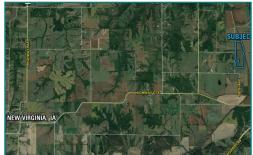

## Directions

From the intersection of Highway 92 and Highway 66/65 in Indianola, IA, head south on Highway 69/65. After 13 miles on Highway 65 turn west onto Highway G76. In roughly 3/4 of a mile turn right back north onto 100th Avenue. After a slight turn heading back west take the next right turn heading back north onto 100th Avenue. The property will be 1.25 miles off Highway G76.