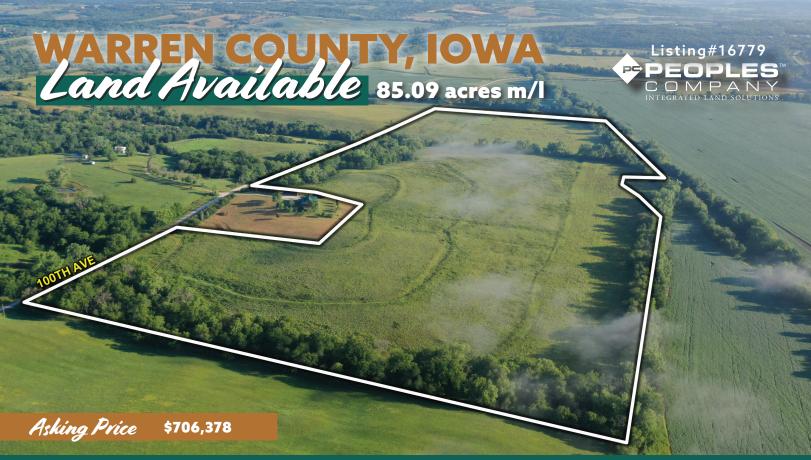

85.09 acres m/l of top-quality Warren County farmland with excellent building site potential and tons of wildlife, located 12 miles southwest of Indianola, Iowa. The tillable acres carry a CSR2 rating of 64.5 with primary soil types of Ackmore, Sharpsburg, and Adair-Shelby. This farm has approximately 74.51 acres currently enrolled into three CRP contracts for an annual CRP payment of over 17,500 per year. There are an additional 2 acres of CRP being sold with the house.

The contracts are as follows: 42.5 acres at 220.35 per acre expiring in 2032, 5.47 acres at \$212.59 per acre with a contract expiring in 2024, and 25.54 acres at \$267.13 per acre expiring in 2027. The 42.5 acres could be taken out of CRP with a small penalty paid to FSA. Some of these fields are eligible for food plots to be planted. The remaining acres are in timbered creek bottoms and have excellent hunting potential.