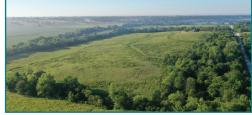

The contracts are as follows: 42.5 acres at 220.35 per acre expiring in 2032, 5.47 acres at \$212.59 per acre with a contract expiring in 2024, and 25.54 acres at \$267.13 per acre expiring in 2027. The 42.5 acres could be taken out of CRP with a small penalty paid to FSA. Some of these fields are eligible for food plots to be planted. The remaining acres are in timbered creek bottoms and have excellent hunting potential.