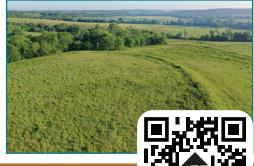

85.09 acres m/l of top-quality Warren County farmland with excellent building site potential and tons of wildlife, located 12 miles southwest of Indianola, Iowa. The tillable acres carry a CSR2 rating of 64.5 with primary soil types of Ackmore, Sharpsburg, and Adair-Shelby. This farm has approximately 74.51 acres currently enrolled into three CRP contracts for an annual CRP payment of over 17,500 per year. There are an additional 2 acres of CRP being sold with the house.