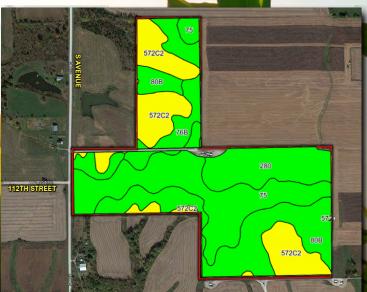

#### **SOILS MAP**

| Code  | Soil Description        | Acres | % of field | CSR2 Legend | CSR2 |
|-------|-------------------------|-------|------------|-------------|------|
| 75    | Givin silt loam         | 22.43 | 28.8%      |             | 83   |
| 80B   | Clinton silt loam       | 20.73 | 26.6%      |             | 80   |
| 572C2 | Inton silt loam         | 16.96 | 21.8%      |             | 69   |
| 280   | Mahaska silty clay loam | 10.86 | 13.9%      |             | 94   |
| 76B   | Ladoga silt loam        | 6.90  | 8.9%       |             | 86   |
|       |                         |       |            |             |      |

Weighted Average 81

12119 Stratford Drive Clive, IA 50325

f y 🖻 in 🗅

PeoplesCompany.com Listing #16878

SCAN THE QR CODE WITH YOUR PHONE CAMERA TO VIEW THIS LISTING ONLINE!