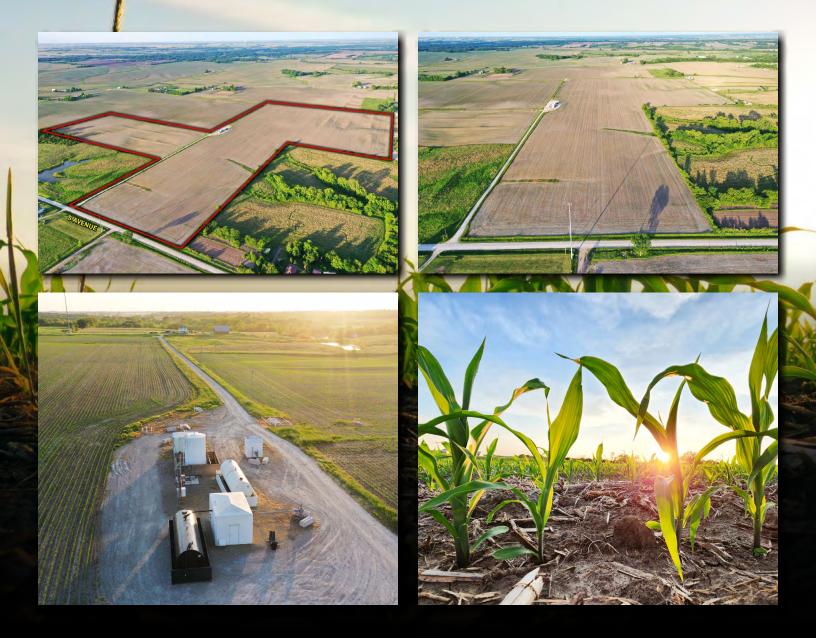

### Listing #16878 | S Avenue, Columbus Junction, Iowa 52738

Peoples Company is pleased to offer 81 acres m/l of farmland situated in Louisa County, Iowa just South of Columbus Junction, IA. The farm consists of 77.88 FSA cropland acres carrying a CSR2 rating of 81 compared to the average Louisa County CSR2 rating of 63.7 this farm is in the top echelon of Louisa County. The farm is equipped with terrace and tile allowing for long rows and smooth farmability. This farmland is leased for the 2023 crop season at an attractive rate. If you are an investor or local farmer, this one is here to work for you. The property is located in Section 8 of Columbus City Township Louisa County, Iowa.

Directions: From Columbus City, IA go south out of town on T Avenue for approximately 1.5 miles. turn east onto 120th Street and travel for approximately 1 mile. Turn south onto S Avenue and travel south for a half mile. The property will be located on the east side of the road. Looks for signs.