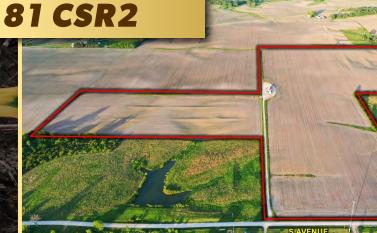

### Listing #16878 | S Avenue, Columbus Junction, Iowa 52738

Peoples Company is pleased to offer 81 acres m/l of farmland situated in Louisa County, Iowa just South of Columbus Junction, IA. The farm consists of 77.88 FSA cropland acres carrying a CSR2 rating of 81 compared to the average Louisa County CSR2 rating of 63.7 this farm is in the top echelon of Louisa County. The farm is equipped with terrace and tile allowing for long rows and smooth farmability. This farmland is leased for the 2023 crop season at an attractive rate. If you are an investor or local farmer, this one is here to work for you. The property is located in Section 8 of Columbus City Township Louisa County, Iowa.