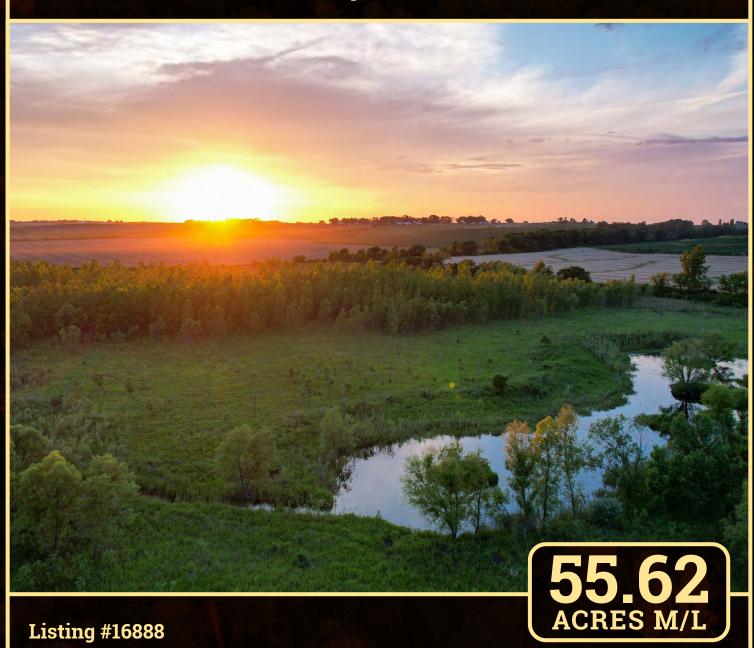

Peoples Company is pleased to offer this rare building site and recreational opportunity, just south of Scotch Ridge Road in Carlisle, Iowa. This parcel consists of 55.62 acres m/l and is comprised of predominantly wetland grasses, pothole sloughs, and a building site with phenomenal views of State-owned Banner Lakes and Summerset State Park. The property is located within very close proximity to The Des Moines Metro, Des Moines International Airport, Altoona, Pleasant Hill, and Ankeny.

This property would make a unique executive building site situation that would offer unlimited recreational opportunities through hunting, camping, riding horses, ATV's and birdwatching. The property is currently home to a large number of game birds and animals native to Iowa including ducks, geese, pheasant, and deer. This parcel is located in a very nice setting with views of the North River bottom and immediate access to Summerset Trail, connecting Indianola and Carlisle. Rural water and electric are available through Warren Rural Water and Mid-American electric. Take advantage of this highly unique opportunity to own an affordable piece of land that is suitable for building your dream home!