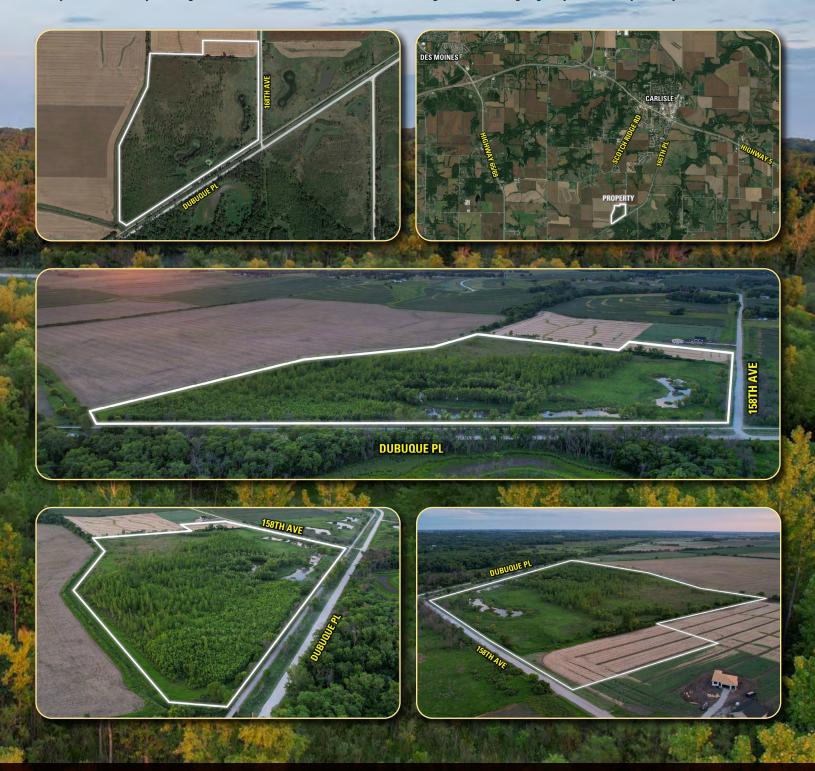

### Directions

From Carlisle, Iowa: At the intersection of Highway 5 and Scotchridge Road, head south of Scotchridge Road for 1.7 miles. Turn left onto Carter Street and travel for 0.3 miles. Keep right onto 158th Avenue and travel south for 1 mile. The property will be on the west side of 158th Avenue and on the north side of Dubuque Place.