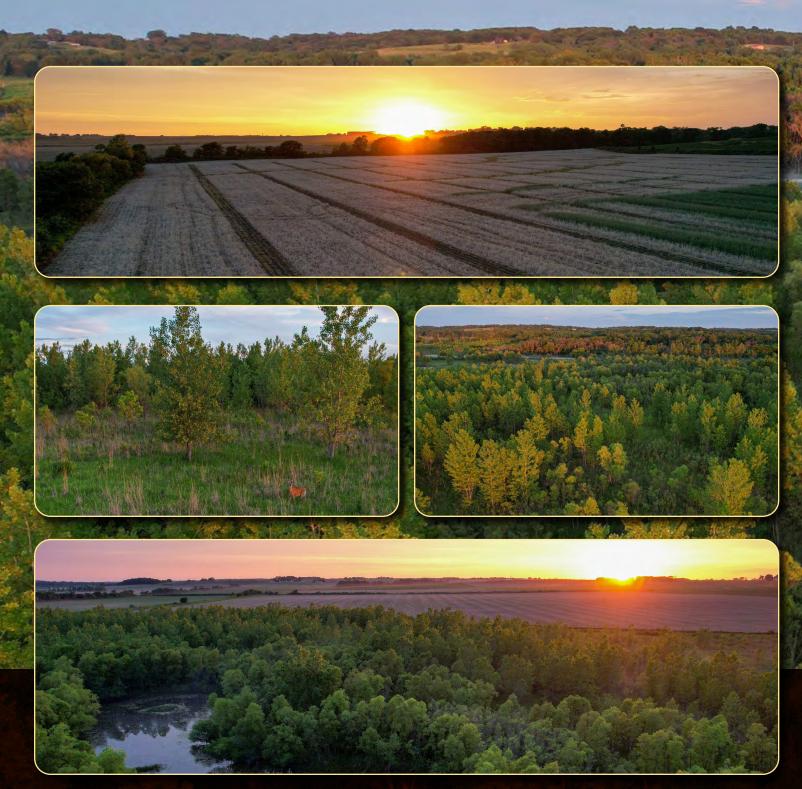

Peoples Company is pleased to offer this rare building site and recreational opportunity, just south of Scotch Ridge Road in Carlisle, Iowa. This parcel consists of 55.62 acres m/l and is comprised of predominantly wetland grasses, pothole sloughs, and a building site with phenomenal views of State-owned Banner Lakes and Summerset State Park. The property is located within very close proximity to The Des Moines Metro, Des Moines International Airport, Altoona, Pleasant Hill, and Ankeny.

This property would make a unique executive building site situation that would offer unlimited recreational opportunities through hunting, camping, riding horses, ATV's and birdwatching. The property is currently home to a large number of game birds and animals native to Iowa including ducks, geese, pheasant, and deer. This parcel is located in a very nice setting with views of the North River bottom and immediate access to Summerset Trail, connecting Indianola and Carlisle. Rural water and electric are available through Warren Rural Water and Mid-American electric. Take advantage of this highly unique opportunity to own an affordable piece of land that is suitable for building your dream home!