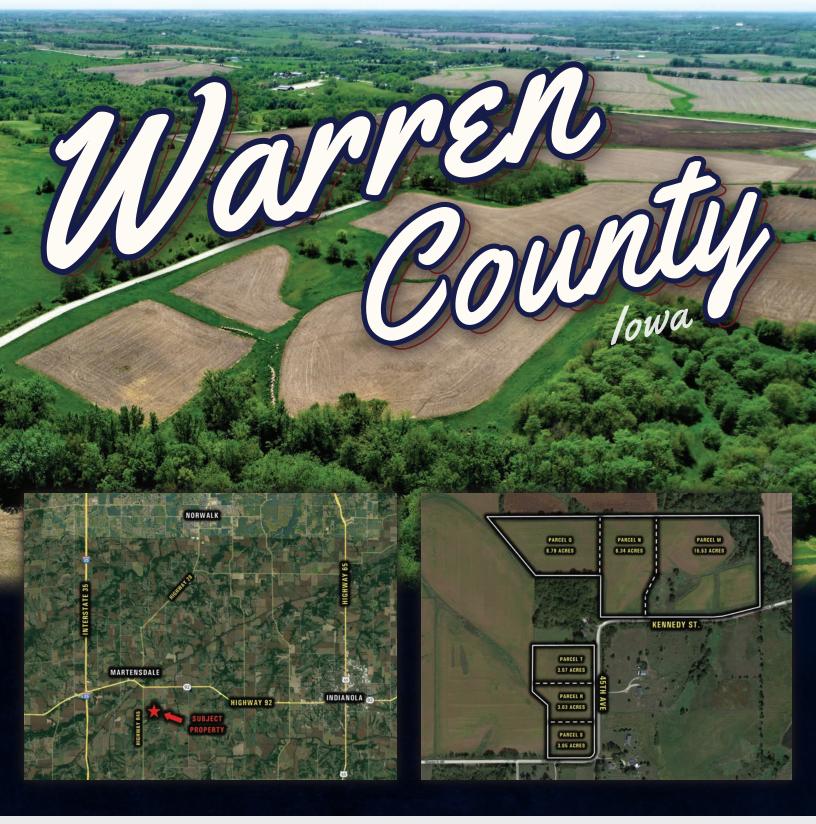

Directions —— From Martensdale, lowa: Travel east on Highway 92 for .5 miles. Turn right (south) onto Highway R45 for approximately 1.3 miles. Turn left (east) onto Keokuk Street for approximately .3 miles and follow the road as it curves to the north. The property is located on the west side of the road.

Offering 16.53 surveyed acres that would serve as the perfect

Kennedy St. Prole, IA 50229

Warren County, lowa building sites available

Directions —— From Martensdale, lowa: Travel east on Highway 92 for .5 miles. Turn right (south) onto Highway R45 for approximately 1.3 miles. Turn left (east) onto Keokuk Street for approximately .3 miles and follow the road as it curves to the north (45th Ave.) and again to the east (Kennedy St.). The property is located on the north side of the road.