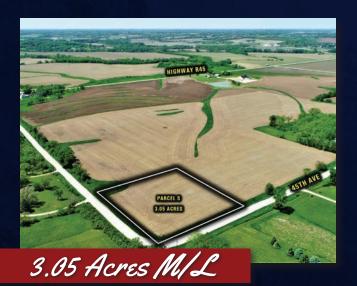

\$139,900

Listing #16916

\$219,900

Offering 3.05 surveyed acres that would serve as the perfect location for an executive building site. This property possesses everything someone looking to build would desire including incredible views of the Warren County countryside! Rural water and electric are available. This premier location is only a short drive to Norwalk, Indianola, and the Des Moines Metro! Located just 2 miles south of Highway 92 leading directly to Interstate 35 and 1/2 a mile east of Highway R45.