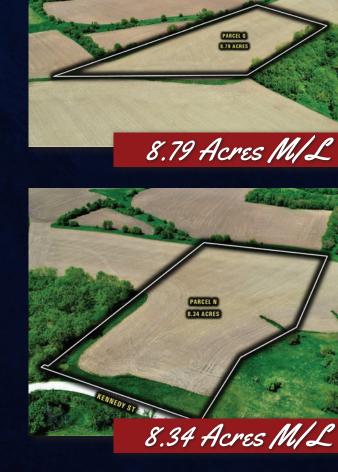

45th Ave. Prole, IA 50229

Offering 8.79 surveyed acres that would serve as the perfect location for an executive building site. This property possesses everything someone looking to build would desire, including incredible views of the Warren County countryside! Rural water and electric are available. This premier location is only a short drive to Norwalk, Indianola, and the Des Moines Metro! Located just 2 miles south of Highway 92 leading directly to Interstate 35 and 3/4 a mile east of Highway R45. This property is accessed via an ingress/egress easement.

45th Ave. Prole, IA 50229

Offering 8.34 surveyed acres that would serve as the perfect location for an executive building site. This property possesses everything someone looking to build would desire, including incredible views of the Warren County countryside! Rural water and electric are available. This premier location is only a short drive to Norwalk, Indianola, and the Des Moines Metro! Located just 2 miles south of Highway 92 leading directly to Interstate 35 and 3/4 a mile east of Highway R45.