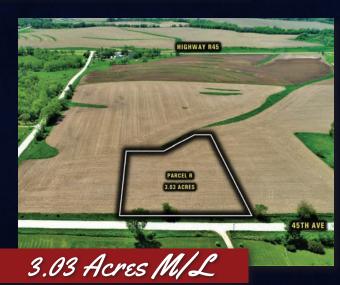

Kennedy St. Prole, IA 50229

\$139,900

Listing #16918

\$219,900

Offering 3.03 surveyed acres that would serve as the perfect location for an executive building site. This property possesses everything someone looking to build would desire, including incredible views of the Warren County countryside! Rural water and electric are available. This premier location is only a short drive to Norwalk, Indianola, and the Des Moines Metro! Located just 2 miles south of Highway 92 leading directly to Interstate 35 and 1/2 a mile east of Highway R45.