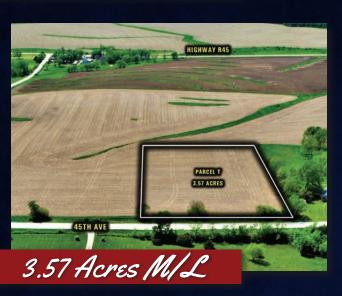

Kennedy St. Prole, IA 50229

Listing #16915

\$139,900

Listing #16919

\$319,900

Offering 3.57 surveyed acres that would serve as the perfect location for an executive building site. This property possesses everything someone looking to build would desire, including incredible views of the Warren County countryside! Rural water and electric are available. This premier location is only a short drive to Norwalk, Indianola, and the Des Moines Metro! Located just 2 miles south of Highway 92 leading directly to Interstate 35 and 1/2 a mile east of Highway R45.