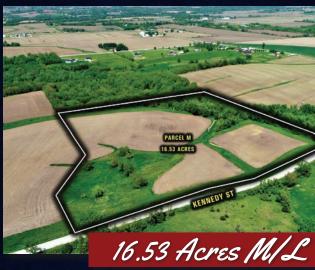

45th Ave. Prole, IA 50229

location for an executive building site. This property possesses everything someone looking to build would desire, including incredible views of the Warren County countryside! Rural water and electric are available. This premier location is only a short drive to Norwalk, Indianola, and the Des Moines Metro! Located just 2 miles south of Highway 92 leading directly to Interstate 35 and a mile east of Highway R45.

Offering 16.53 surveyed acres that would serve as the perfect

Kennedy St. Prole, IA 50229

Warren County, lowa building sites available

Directions —— From Martensdale, lowa: Travel east on Highway 92 for .5 miles. Turn right (south) onto Highway R45 for approximately 1.3 miles. Turn left (east) onto Keokuk Street for approximately .3 miles and follow the road as it curves to the north (45th Ave.) and again to the east (Kennedy St.). The property is located on the north side of the road.