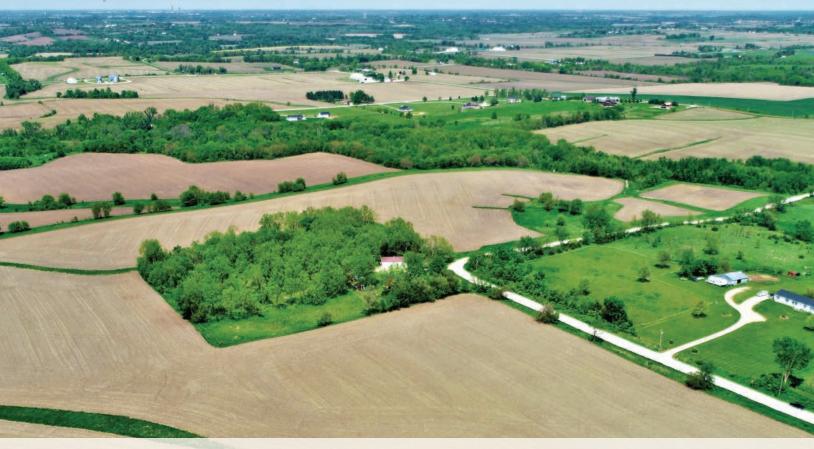

## **BUILDING SITES AVAILABLE**

Listings #16909 • #16912 • #16915 • #16916 • #16918 • #16919

Contacts

Keaton Dreher

515.650.1276 Keaton@PeoplesCompany.com IA LIC S62338000 Kalen Ludwig

515.402.3169 Kalen@PeoplesCompany.com IA LIC S55791000 6 Listings
43.31 Acres M/L
PPEOPLES
COMPANY
INTEGRATED LAND SOLUTIONS

Directions —— From Martensdale, lowa: Travel east on Highway 92 for .5 miles. Turn right (south) onto Highway R45 for approximately 1.3 miles. Turn left (east) onto Keokuk Street for approximately .3 miles and follow the road as it curves to the north. The property is located on the west side of the road.