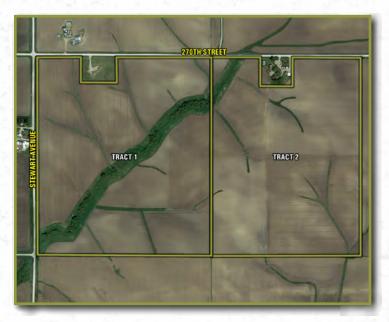

These high-quality farmland tracts would be a great add-on to an existing farm operation or for an investor looking to purchase in a strong farming area. The Buyer will receive the second half rent for the 2023 cropping season. The farm has been meticulously cared for by the current tenant and the lease has been terminated and will be open for 2024. The farms are located east of Quasqueton, lowa along 270th Street & Stewart Avenue in Section 31 Middlefield Township, Buchanan County, lowa.

#### **Directions**

From Quasqueton: Travel north out of town on Water Street and make the curve onto Racine Avenue. Shortly after the curve, head east on 270th Street. After 2.3 miles you will run into Stewart Avenue. Tract 1 is located at the southeast corner of this intersection. Travel an additional one-half mile on 270th Street and Tract 2 will be located along the south side of the road.

#### TRACT 1

Tract 1 Consists of 136 acres m/l with approximately 127.96 FSA cropland acres carrying a CSR2 rating of 83.1. The primary soil types on this tract include Clyde-Floyd complex and Kenyon loam. Of the cropland acres, approximately 11.71 are enrolled into a CP21 filter strip CRP program paying \$300/acre annually or approximately \$3,513. This tract has had tile added over the years as needed with the most recent addition of 4,000 ft. of four and five-inch tile in the fall of 2017. There is a crossing near the center of the creek that was used in the past to access the southeast portion of the farm. The lease has been terminated and the farm will be available for the 2024 growing season. The winning bidder will receive the second half cash rent payment that is due on December 1, 2023. Contact Agent for details. Tract 1 is located along 270th Street and Stewart Avenue in Section 31 of Middlefield Township, Buchanan County, lowa.

#### TRACT 2

Tract 2 Consists of 116.25 acres m/l with approximately 113.27 FSA cropland acres carrying a CSR2 rating of 77.7. The primary soil types on this tract include Clyde-Floyd complex, Olin sandy & Kenyon loam. Of the cropland acres, approximately 2.11 are enrolled into a CP21 filter strip CRP program paying \$300/acre annually or approximately \$633. This tract has had tile added over the years as needed and has been very well maintained by the current tenant. The lease has been terminated and the farm will be available for the 2024 growing season. The winning bidder will receive the second half cash rent payment that is due on December 1, 2023. Contact Agent for details. Tract 2 is located along 270th Street in Section 31 of Middlefield Township, Buchanan County, lowa.