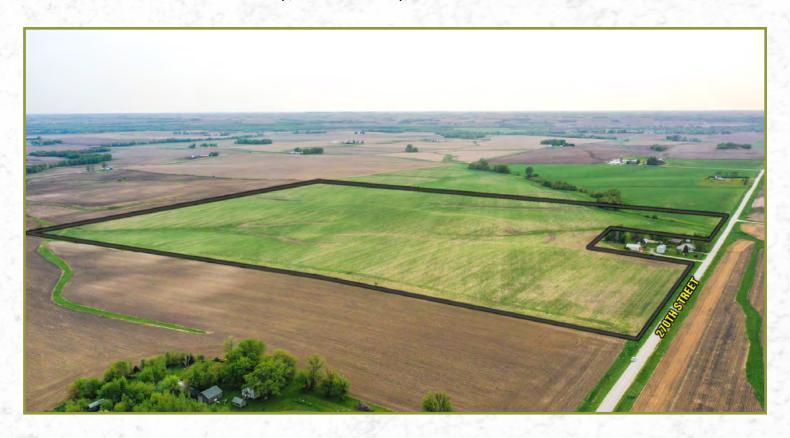

#### TRACT 1

Tract 1 Consists of 136 acres m/l with approximately 127.96 FSA cropland acres carrying a CSR2 rating of 83.1. The primary soil types on this tract include Clyde-Floyd complex and Kenyon loam. Of the cropland acres, approximately 11.71 are enrolled into a CP21 filter strip CRP program paying \$300/acre annually or approximately \$3,513. This tract has had tile added over the years as needed with the most recent addition of 4,000 ft. of four and five-inch tile in the fall of 2017. There is a crossing near the center of the creek that was used in the past to access the southeast portion of the farm. The lease has been terminated and the farm will be available for the 2024 growing season. The winning bidder will receive the second half cash rent payment that is due on December 1, 2023. Contact Agent for details. Tract 1 is located along 270th Street and Stewart Avenue in Section 31 of Middlefield Township, Buchanan County, lowa.