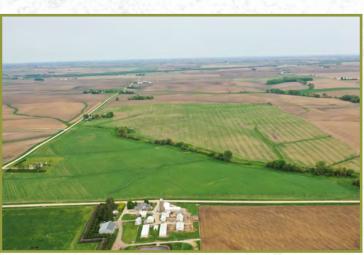

These high-quality farmland tracts would be a great add-on to an existing farm operation or for an investor looking to purchase in a strong farming area. The Buyer will receive the second half rent for the 2023 cropping season. The farm has been meticulously cared for by the current tenant and the lease has been terminated and will be open for 2024. The farms are located east of Quasqueton, lowa along 270th Street & Stewart Avenue in Section 31 Middlefield Township, Buchanan County, lowa.

#### TRACT 1

Tract 1 Consists of 136 acres m/l with approximately 127.96 FSA cropland acres carrying a CSR2 rating of 83.1. The primary soil types on this tract include Clyde-Floyd complex and Kenyon loam. Of the cropland acres, approximately 11.71 are enrolled into a CP21 filter strip CRP program paying \$300/acre annually or approximately \$3,513. This tract has had tile added over the years as needed with the most recent addition of 4,000 ft. of four and five-inch tile in the fall of 2017. There is a crossing near the center of the creek that was used in the past to access the southeast portion of the farm. The lease has been terminated and the farm will be available for the 2024 growing season. The winning bidder will receive the second half cash rent payment that is due on December 1, 2023. Contact Agent for details. Tract 1 is located along 270th Street and Stewart Avenue in Section 31 of Middlefield Township, Buchanan County, lowa.