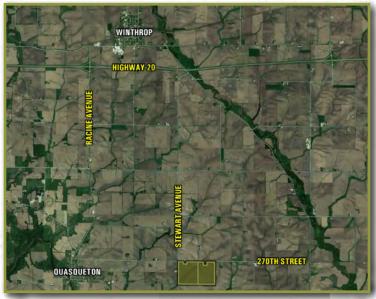

These high-quality farmland tracts would be a great add-on to an existing farm operation or for an investor looking to purchase in a strong farming area. The Buyer will receive the second half rent for the 2023 cropping season. The farm has been meticulously cared for by the current tenant and the lease has been terminated and will be open for 2024. The farms are located east of Quasqueton, lowa along 270th Street & Stewart Avenue in Section 31 Middlefield Township, Buchanan County, lowa.

#### **Directions**

From Quasqueton: Travel north out of town on Water Street and make the curve onto Racine Avenue. Shortly after the curve, head east on 270th Street. After 2.3 miles you will run into Stewart Avenue. Tract 1 is located at the southeast corner of this intersection. Travel an additional one-half mile on 270th Street and Tract 2 will be located along the south side of the road.