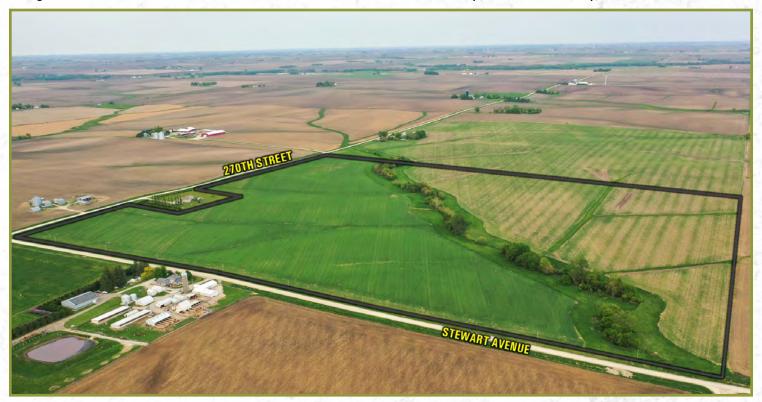

These high-quality farmland tracts would be a great add-on to an existing farm operation or for an investor looking to purchase in a strong farming area. The Buyer will receive the second half rent for the 2023 cropping season. The farm has been meticulously cared for by the current tenant and the lease has been terminated and will be open for 2024. The farms are located east of Quasqueton, lowa along 270th Street & Stewart Avenue in Section 31 Middlefield Township, Buchanan County, lowa.

#### **Directions**

From Quasqueton: Travel north out of town on Water Street and make the curve onto Racine Avenue. Shortly after the curve, head east on 270th Street. After 2.3 miles you will run into Stewart Avenue. Tract 1 is located at the southeast corner of this intersection. Travel an additional one-half mile on 270th Street and Tract 2 will be located along the south side of the road.

#### TRACT 1

Tract 1 Consists of 136 acres m/l with approximately 127.96 FSA cropland acres carrying a CSR2 rating of 83.1. The primary soil types on this tract include Clyde-Floyd complex and Kenyon loam. Of the cropland acres, approximately 11.71 are enrolled into a CP21 filter strip CRP program paying \$300/acre annually or approximately \$3,513. This tract has had tile added over the years as needed with the most recent addition of 4,000 ft. of four and five-inch tile in the fall of 2017. There is a crossing near the center of the creek that was used in the past to access the southeast portion of the farm. The lease has been terminated and the farm will be available for the 2024 growing season. The winning bidder will receive the second half cash rent payment that is due on December 1, 2023. Contact Agent for details. Tract 1 is located along 270th Street and Stewart Avenue in Section 31 of Middlefield Township, Buchanan County, lowa.