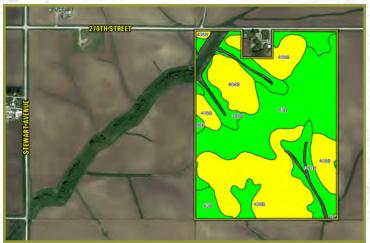

These high-quality farmland tracts would be a great add-on to an existing farm operation or for an investor looking to purchase in a strong farming area. The Buyer will receive the second half rent for the 2023 cropping season. The farm has been meticulously cared for by the current tenant and the lease has been terminated and will be open for 2024. The farms are located east of Quasqueton, lowa along 270th Street & Stewart Avenue in Section 31 Middlefield Township, Buchanan County, lowa.

#### **Directions**

From Quasqueton: Travel north out of town on Water Street and make the curve onto Racine Avenue. Shortly after the curve, head east on 270th Street. After 2.3 miles you will run into Stewart Avenue. Tract 1 is located at the southeast corner of this intersection. Travel an additional one-half mile on 270th Street and Tract 2 will be located along the south side of the road.

#### TRACT 2

Tract 2 Consists of 116.25 acres m/l with approximately 113.27 FSA cropland acres carrying a CSR2 rating of 77.7. The primary soil types on this tract include Clyde-Floyd complex, Olin sandy & Kenyon loam. Of the cropland acres, approximately 2.11 are enrolled into a CP21 filter strip CRP program paying \$300/acre annually or approximately \$633. This tract has had tile added over the years as needed and has been very well maintained by the current tenant. The lease has been terminated and the farm will be available for the 2024 growing season. The winning bidder will receive the second half cash rent payment that is due on December 1, 2023. Contact Agent for details. Tract 2 is located along 270th Street in Section 31 of Middlefield Township, Buchanan County, lowa.