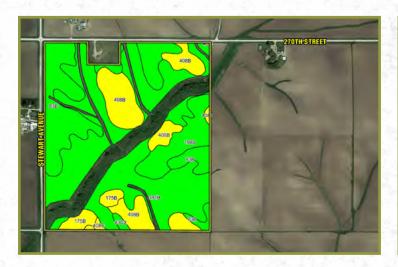

#### TRACT 1

Tract 1 Consists of 136 acres m/l with approximately 127.96 FSA cropland acres carrying a CSR2 rating of 83.1. The primary soil types on this tract include Clyde-Floyd complex and Kenyon loam. Of the cropland acres, approximately 11.71 are enrolled into a CP21 filter strip CRP program paying \$300/acre annually or approximately \$3,513. This tract has had tile added over the years as needed with the most recent addition of 4,000 ft. of four and five-inch tile in the fall of 2017. There is a crossing near the center of the creek that was used in the past to access the southeast portion of the farm. The lease has been terminated and the farm will be available for the 2024 growing season. The winning bidder will receive the second half cash rent payment that is due on December 1, 2023. Contact Agent for details. Tract 1 is located along 270th Street and Stewart Avenue in Section 31 of Middlefield Township, Buchanan County, lowa.

| Code             | Soil Description          | Acres | % of field | CSR2 Legend | CSR2* |
|------------------|---------------------------|-------|------------|-------------|-------|
| 391B             | ClydeFloyd complex        | 54.27 | 46.7%      |             | 87    |
| 83B              | Kenyon loam               | 27.68 | 23.8%      |             | 90    |
| 408B             | Olin sandy loam           | 19.76 | 17.0%      |             | 64    |
| 198B             | Floyd Ioam                | 10.07 | 8.7%       |             | 89    |
| 175B             | Dickinson fine sandy loam | 3.46  | 3.0%       |             | 50    |
| 83C2             | Kenyon loam               | 0.66  | 0.6%       |             | 84    |
| 408C             | Olin sandy loam           | 0.35  | 0.3%       |             | 59    |
| Weighted Average |                           |       |            |             | 82.8  |