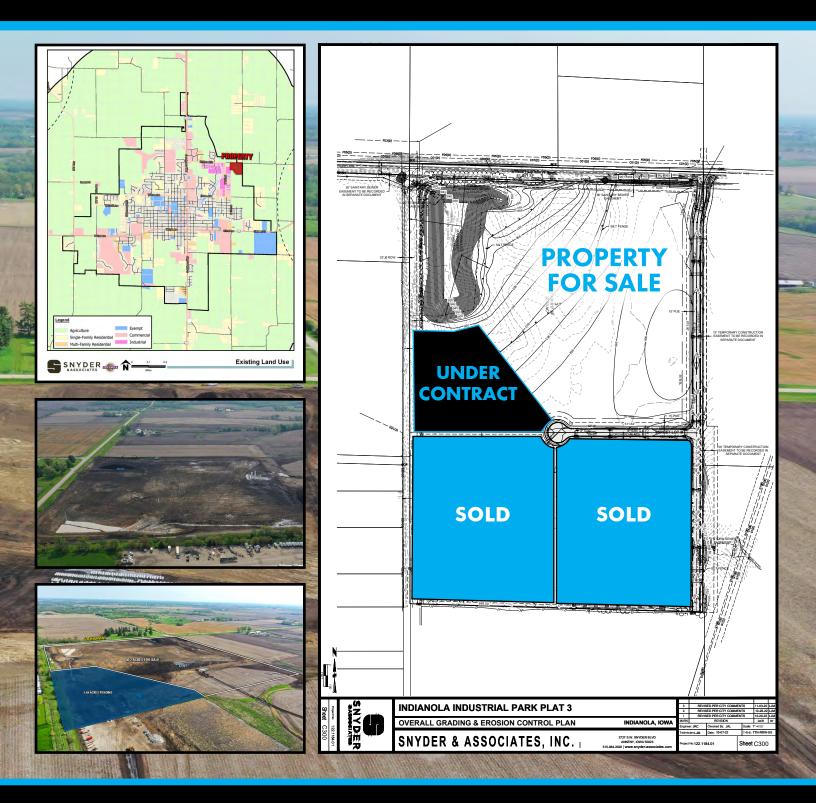

#### DESCRIPTION

Offering 30.2 acres m/l of prime industrial development land situated within the city limits of Indianola, Iowa. Situated along the south side of Highway G36, this property is conveniently situated 1 mile from Highway 65/69 and 1.5 miles from Highway 92. The property is currently zoned M-2 (General Industrial). Zoning allows for Agricultural Sales/Services, Banks/Financial Services, Construction Sales/Services, Storage/ Warehouse, Automotive Sales/Services, and more. Electricity to the western half of the property is provided by Indianola Municipal Utilities. The eastern half is provided by MidAmerican Energy. Water and sewer are available nearby. For a preliminary utility layout, please see the attachment section below. For more information, please contact the listing agent.

The seller and the city have agreed to bring utilities and road frontage to the east and south boundaries of the property. Dirt work is currently underway and being completed. Act now to secure your stake in this promising opportunity.