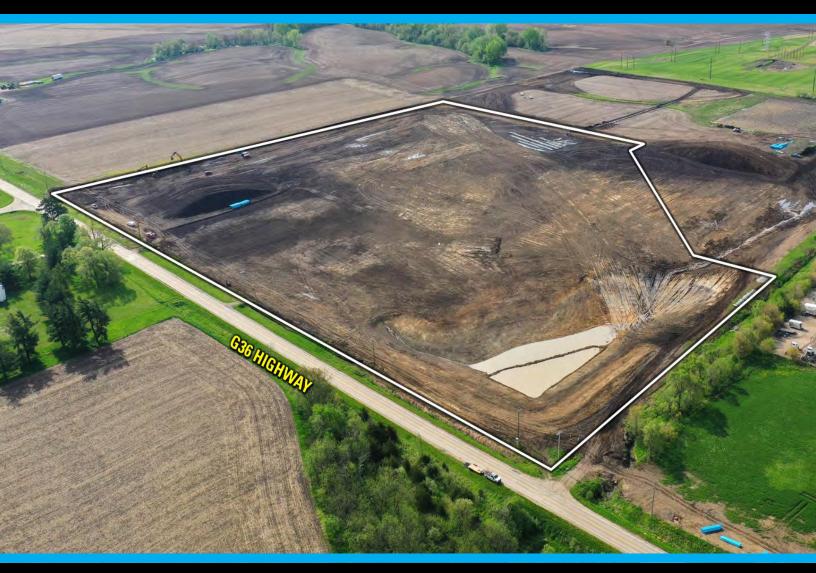

#### DESCRIPTION

Offering 30.2 acres m/l of prime industrial development land situated within the city limits of Indianola, Iowa. Situated along the south side of Highway G36, this property is conveniently situated 1 mile from Highway 65/69 and 1.5 miles from Highway 92. The property is currently zoned M-2 (General Industrial). Zoning allows for Agricultural Sales/Services, Banks/Financial Services, Construction Sales/Services, Storage/ Warehouse, Automotive Sales/Services, and more. Electricity to the western half of the property is provided by Indianola Municipal Utilities. The eastern half is provided by MidAmerican Energy. Water and sewer are available nearby. For a preliminary utility layout, please see the attachment section below. For more information, please contact the listing agent.

The seller and the city have agreed to bring utilities and road frontage to the east and south boundaries of the property. Dirt work is currently underway and being completed. Act now to secure your stake in this promising opportunity.

#### DIRECTIONS

From Highway 69, head east on E. Hillcrest Ave for one mile. The property lies south of E. Hillcrest Ave/Highway G36.

PROPERTY PRICE: \$2,114,000 (\$70,000 per acre) LISTING: #16932