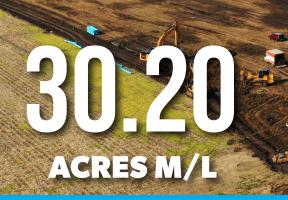

#### DESCRIPTION

Offering 30.2 acres m/l of prime industrial development land situated within the city limits of Indianola, Iowa. Situated along the south side of Highway G36, this property is conveniently situated 1 mile from Highway 65/69 and 1.5 miles from Highway 92. The property is currently zoned M-2 (General Industrial). Zoning allows for Agricultural Sales/Services, Banks/Financial Services, Construction Sales/Services, Storage/ Warehouse, Automotive Sales/Services, and more. Electricity to the western half of the property is provided by Indianola Municipal Utilities. The eastern half is provided by MidAmerican Energy. Water and sewer are available nearby. For a preliminary utility layout, please see the attachment section below. For more information, please contact the listing agent.