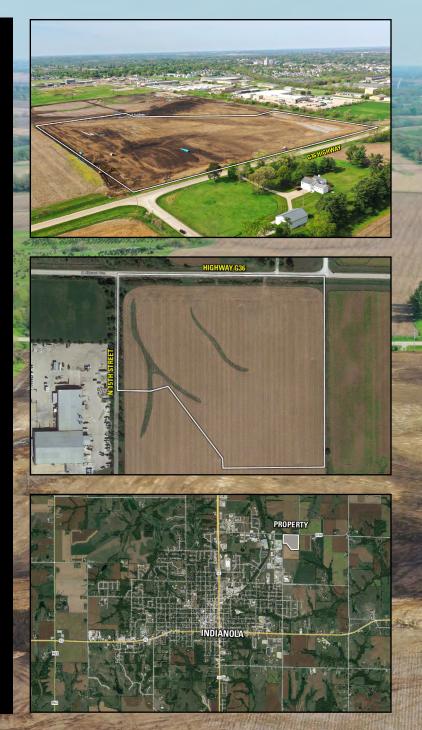

#### DESCRIPTION

Offering 30.2 acres m/l of prime industrial development land situated within the city limits of Indianola, Iowa. Situated along the south side of Highway G36, this property is conveniently situated 1 mile from Highway 65/69 and 1.5 miles from Highway 92. The property is currently zoned M-2 (General Industrial). Zoning allows for Agricultural Sales/Services, Banks/Financial Services, Construction Sales/Services, Storage/ Warehouse, Automotive Sales/Services, and more. Electricity to the western half of the property is provided by Indianola Municipal Utilities. The eastern half is provided by MidAmerican Energy. Water and sewer are available nearby. For a preliminary utility layout, please see the attachment section below. For more information, please contact the listing agent.

#### DIRECTIONS

From Highway 69, head east on E. Hillcrest Ave for one mile. The property lies south of E. Hillcrest Ave/Highway G36.

PROPERTY PRICE: \$2,114,000 (\$70,000 per acre) LISTING: #16932