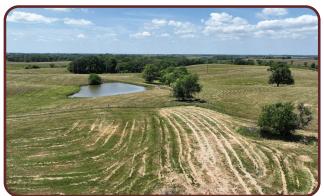

## **FARMLAND AVAILABLE**

PEOPLES 29.96 Acres M/L | Listing #16946 COMPANY INTEGRATED LAND SOLUTIONS PeoplesCompany.com

Pristine pasture acreage available on Highway 14 pavement in Chariton, Iowa - updated 2-story metal pole house and buildings on 29.96 acres! Located 1 mile north of Chariton this property offers exceptional country views, an updated 2-story home, a large Morton-style barn, extensive pipe fencing, livestock operation potential, and a pond.