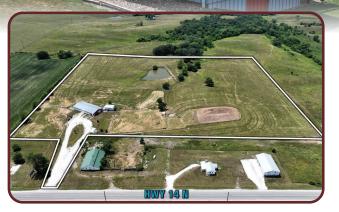

## **FARMLAND AVAILABLE**

PEOPLES 29.96 Acres M/L | Listing #16946 COMPANY INTEGRATED LAND SOLUTIONS PeoplesCompany.com

Pristine pasture acreage available on Highway 14 pavement in Chariton, Iowa - updated 2-story metal pole house and buildings on 29.96 acres! Located 1 mile north of Chariton this property offers exceptional country views, an updated 2-story home, a large Morton-style barn, extensive pipe fencing, livestock operation potential, and a pond.

The property consists of a nicely updated 2-story metal pole home loaded with character. The home offers 3 bedrooms and 2 baths with 1,728 square feet of finished living space. Take advantage of the gorgeous rolling pasture views from the openconcept kitchen, dining, and living space behind the home. The 56' X 112' X 16' metal pole barn provides ample space for your livestock. The barn features cement flooring throughout with a 2-car garage area and 3 horse stalls. The property showcases an abundance of pipe fencing throughout and 3 automatic livestock glasses of water.

This property is conveniently located on the pavement just north of Chariton in Section 8 of Lincoln Township, call the listing agent today to view the property!