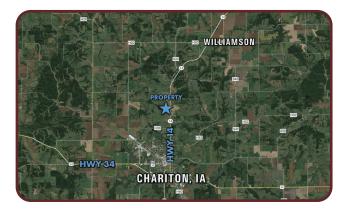

This property is conveniently located on the pavement just north of Chariton in Section 8 of Lincoln Township, call the listing agent today to view the property!

## DIRECTIONS

From Chariton, Iowa travel north on Highway 14 for approximately 1 mile. The property is located on the west side of the highway. Look for the Peoples Company sign.

| TILLABL<br>Code | E SOILS MAP<br>Soil Description | Acres | % of<br>Field | Legend | CSR2 |
|-----------------|---------------------------------|-------|---------------|--------|------|
| 423D2           | Bucknell silty clay loam        | 10.04 | 38.6%         | •      | 6    |
| 131C            | Pershing silt loam              | 6.58  | 25.3%         | •      | 65   |
| 23C2            | Arispe silty clay loam          | 5.08  | 19.5%         | •      | 62   |
| 179E2           | Gara clay loam                  | 2.86  | 11.0%         | ٠      | 23   |
| 364B            | Grundy silty clay loam          | 1.32  | 5.1%          | •      | 72   |
| 792D2           | Armstrong clay loam             | 0.12  | 0.5%          | •      | 5    |