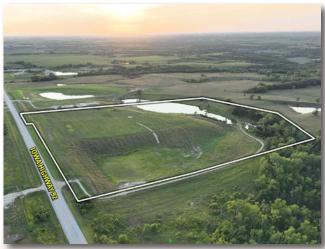

This 49.62-surveyed-acre property is located 2.50 miles directly east of Winterset, Iowa along the north side of Iowa Highway 92. There are multiple locations to build that are suitable for nearly all home types and walkouts combined with the privacy of the bermed southern boundary along the highway. The property consists of a reclaimed gravel pit with a shared 7½-acre pond on the northern portion of the property and an additional ½-acre pond on the northeast corner. Both ponds are stocked with game fish including bass, bluegill, crappie, and walleye, and are easily accessible by smaller boats.

To access the northern part of the tract, the driveway is located on the adjoining landowner's property. There is a newer, well-maintained, six-strand, barbed wire fence along the northern property, but the actual surveyed property boundary is located south of the current fence line.