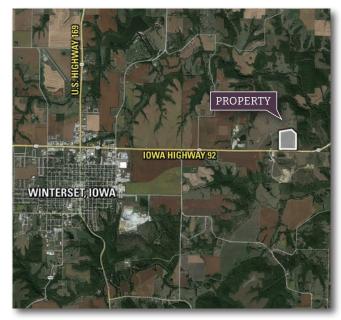

## Madison County

Madison County, Iowa land available! Located just 30 minutes southwest of the Des Moines Metro and within the boundaries of the Winterset Community School District, this property offers a great place to build with immediate access to pavement combined with boundless recreational opportunities!

This 49.62-surveyed-acre property is located 2.50 miles directly east of Winterset, Iowa along the north side of Iowa Highway 92. There are multiple locations to build that are suitable for nearly all home types and walkouts combined with the privacy of the bermed southern boundary along the highway. The property consists of a reclaimed gravel pit with a shared 7½-acre pond on the northern portion of the property and an additional ½-acre pond on the northeast corner. Both ponds are stocked with game fish including bass, bluegill, crappie, and walleye, and are easily accessible by smaller boats.

This tract is located within Section 27 of Union Township, Madison County, Iowa. With Interstate 80 to the north or Interstate 35 to the east, take advantage of this great opportunity to own a recreational and buildable site only a half hour from the Des Moines Metro!