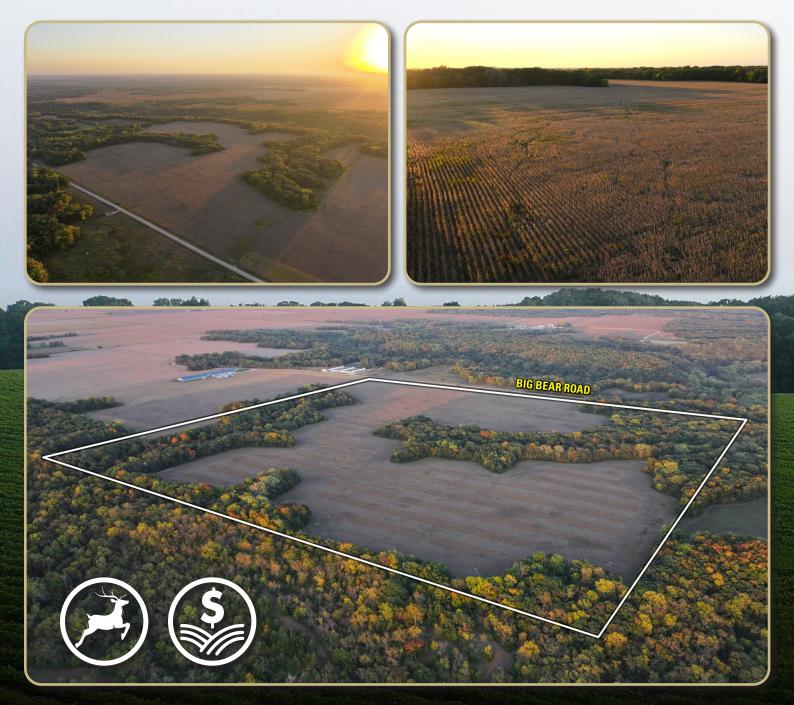

#### **BRYAN BERGDALE** 712.251.8588 | IA LIC S65377000

Bryan@PeoplesCompany.com

**STEVE BRUERE** 515.222.1347 | IA LIC S43684000 Steve@PeoplesCompany.com

Peoples Company is excited to present an exceptional farm located just north of Stratford in Hamilton County, lowa. The farm consists of 160 acres m/I with 104.20 tillable acres m/I boasting a CSR2 rating of 82.8. Primary soil types include Luther loam and Webster clay loam. The high-quality tillable acres are surrounded by thick mature timber, making this property a hunter's paradise. The property is just 20 minutes south of Webster City or an hour north of the Des Moines Metro. The farm is situated along Big Bear Road in Webster Township of Hamilton County, Iowa.

**515.222.1347** | IA LIC S43684000 Steve@PeoplesCompany.com

**Directions:** From Webster city: At the intersection of Highway 20 and Highway 17 head south on Highway 17 for 0.4 miles. Turn right (west) onto Closz Drive for 0.3 miles. Turn left (south) onto Aldrich Drive for 0.3 miles. Continue onto Inkpaduta Avenue for 0.5 miles. Turn right (west) onto 245th Street for 0.8 miles. Turn left (south) onto Tunnel Mill Road for 3.4 miles. Continue on 280th Street. Take 290th Street to Big Bear Road for 5.9 miles. The farm lies along the west side of Big Bear Road.