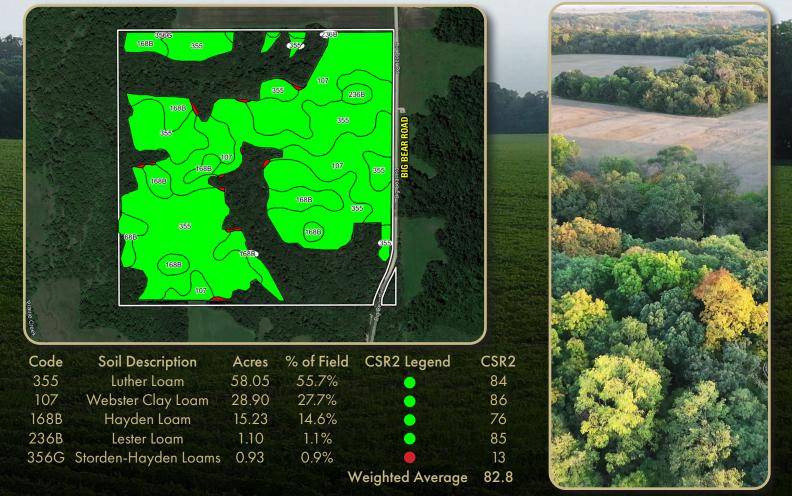

**Soils Map** 

#### **BRYAN BERGDALE** 712.251.8588 | IA LIC S65377000

Bryan@PeoplesCompany.com

**STEVE BRUERE** 515.222.1347 | IA LIC S43684000 Steve@PeoplesCompany.com

Peoples Company is excited to present an exceptional farm located just north of Stratford in Hamilton County, lowa. The farm consists of 160 acres m/I with 104.20 tillable acres m/I boasting a CSR2 rating of 82.8. Primary soil types include Luther loam and Webster clay loam. The high-quality tillable acres are surrounded by thick mature timber, making this property a hunter's paradise. The property is just 20 minutes south of Webster City or an hour north of the Des Moines Metro. The farm is situated along Big Bear Road in Webster Township of Hamilton County, Iowa.