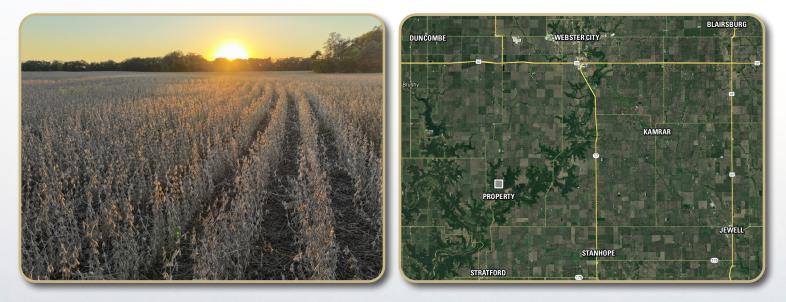

#### **BRYAN BERGDALE** 712.251.8588 | IA LIC S65377000

Bryan@PeoplesCompany.com

**STEVE BRUERE** 515.222.1347 | IA LIC S43684000 Steve@PeoplesCompany.com

Peoples Company is excited to present an exceptional farm located just north of Stratford in Hamilton County, lowa. The farm consists of 160 acres m/I with 104.20 tillable acres m/I boasting a CSR2 rating of 82.8. Primary soil types include Luther loam and Webster clay loam. The high-quality tillable acres are surrounded by thick mature timber, making this property a hunter's paradise. The property is just 20 minutes south of Webster City or an hour north of the Des Moines Metro. The farm is situated along Big Bear Road in Webster Township of Hamilton County, Iowa.

**515.222.1347** | IA LIC S43684000 Steve@PeoplesCompany.com

**Directions:** From Webster city: At the intersection of Highway 20 and Highway 17 head south on Highway 17 for 0.4 miles. Turn right (west) onto Closz Drive for 0.3 miles. Turn left (south) onto Aldrich Drive for 0.3 miles. Continue onto Inkpaduta Avenue for 0.5 miles. Turn right (west) onto 245th Street for 0.8 miles. Turn left (south) onto Tunnel Mill Road for 3.4 miles. Continue on 280th Street. Take 290th Street to Big Bear Road for 5.9 miles. The farm lies along the west side of Big Bear Road.