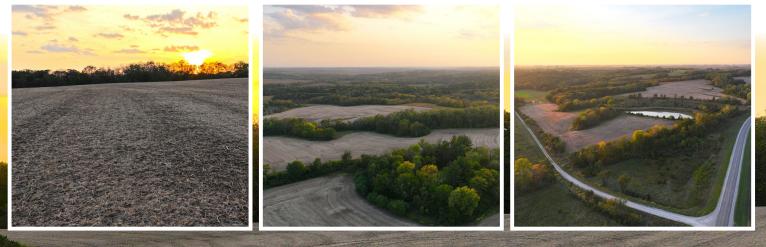

# MARION COUNTY, IOWA LAND AVAILABLE

**Peoples Company** is honored to present an exceptional farm located just south of Pleasantville in Marion County, Iowa. The farm consists of 172 acres m/l with 60 tillable acres m/l carrying a CSR2 of 60.8. The remaining balance of the property includes various groups of timber, a 2 ½ acre pond and some pasture and CRP. Currently, 33.07 acres are enrolled in CP23 expiring in 2032 with an annual payment of \$7,570 (\$228.91/acre). The location, topography, land diversification and access to utilities make this an excellent building site. Marion Rural Water is located along Highway S45. Primary soil types include Pershing silt loam and Zook silty clay loam. The farm is located in Franklin Township of Marion County, Iowa.