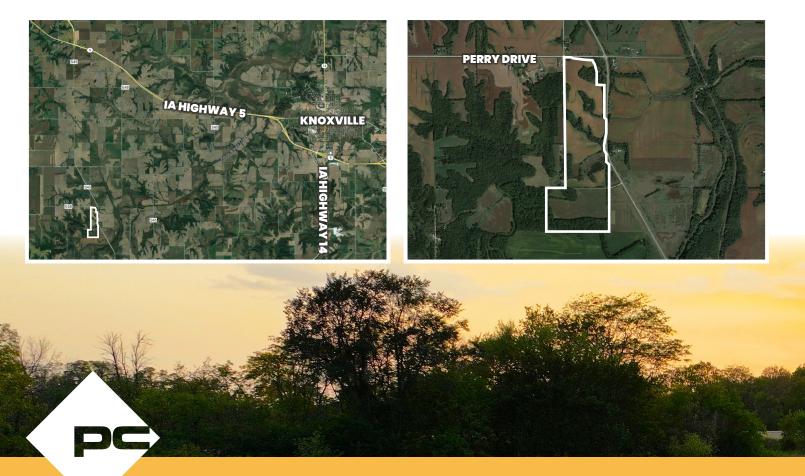

**Directions** From the intersection of Highway G40 and Highway 5, head south on Highway 5 for 2.3 miles. Continue straight onto County Hwy S45 for 5.3 miles. The farm lies on the right (west) side of Highway S45.