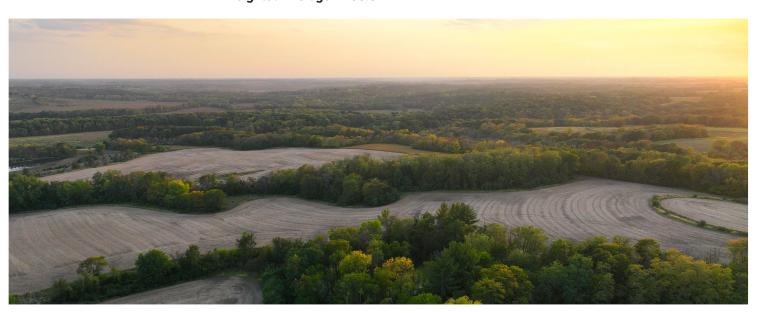

# MARION COUNTY, IOWA LAND AVAILABLE

**Peoples Company** is honored to present an exceptional farm located just south of Pleasantville in Marion County, Iowa. The farm consists of 172 acres m/l with 60 tillable acres m/l carrying a CSR2 of 60.8. The remaining balance of the property includes various groups of timber, a 2 ½ acre pond and some pasture and CRP. Currently, 33.07 acres are enrolled in CP23 expiring in 2032 with an annual payment of \$7,570 (\$228.91/acre). The location, topography, land diversification and access to utilities make this an excellent building site. Marion Rural Water is located along Highway S45. Primary soil types include Pershing silt loam and Zook silty clay loam. The farm is located in Franklin Township of Marion County, Iowa.