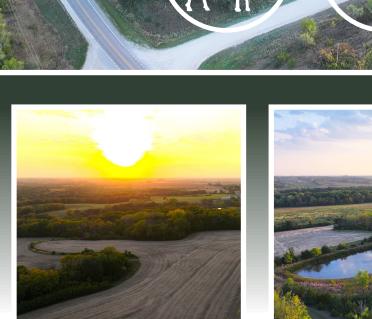

# MARION COUNTY, IOWA LAND AVAILABLE

**Peoples Company** is honored to present an exceptional farm located just south of Pleasantville in Marion County, Iowa. The farm consists of 172 acres m/l with 60 tillable acres m/l carrying a CSR2 of 60.8. The remaining balance of the property includes various groups of timber, a 2 ½ acre pond and some pasture and CRP. Currently, 33.07 acres are enrolled in CP23 expiring in 2032 with an annual payment of \$7,570 (\$228.91/acre). The location, topography, land diversification and access to utilities make this an excellent building site. Marion Rural Water is located along Highway S45. Primary soil types include Pershing silt loam and Zook silty clay loam. The farm is located in Franklin Township of Marion County, Iowa.