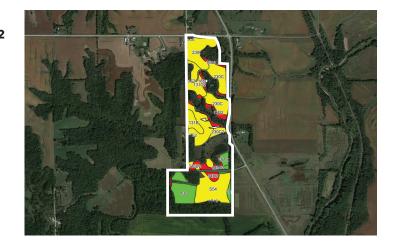

#### **Tillable Soils Map** % of **Soil Description** Code Field Legend CSR2 Acres 131C2 Pershing silt loam 18.00 20.5% 62 S54 16.32 18.5% 68 Zook silty clay loam 230C Clearfield-Arispe silty clay loams 12.52 14.2% 61 230C2 Clearfield-Arispe silty clay loams 12.47 14.2% 58 430 Ackmore silt loam 10.56 12.0% 77 185D2 Bauer silt loam 5.82 6.6% 13 131B Pershing silt loam 4.01 4.6% 70 94D2 2.99 Caleb-Mystic loams 3.4% 34 S870C Sharpsburg silty clay loam 1.85 2.1% 86 716 1.09 1.2% 78 Lawson-Quiver-Nodaway complex 1313D2 Munterville silt loam 1.05 1.0 % 34 **Weighted Average** 60.8