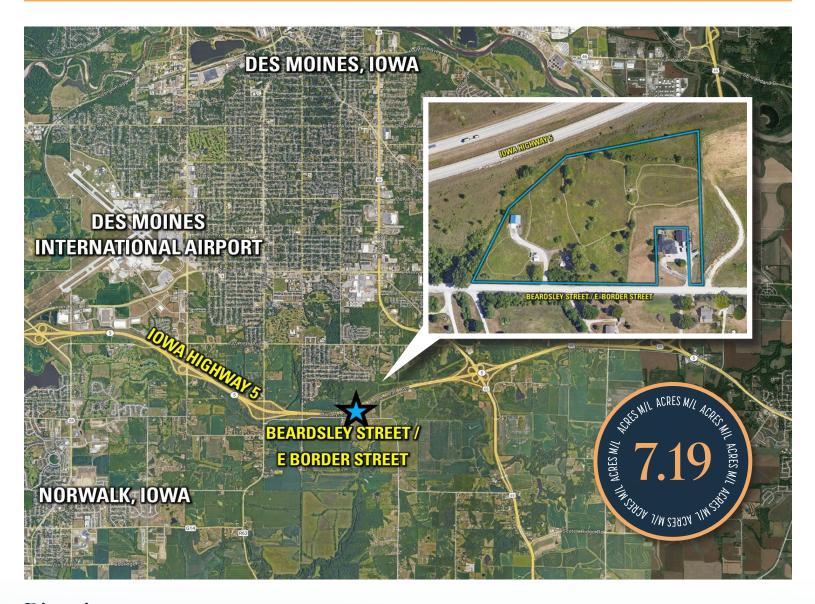

### **SITE MAP**

## WARREN COUNTY, IOWA AND SURROUNDING AREA

**Directions** From the U.S. Highway 65 / Iowa Highway 5 Bypass, take Exit 96. Turn south onto SW 9th Street and take an immediate left turn (east) onto Beardsley / Border Street. Continue east for approximately 1 mile and the property will be on the north side of the road. The property address is 728 E. Border Street, Des Moines, Iowa 50315. Look for the Peoples Company signs.