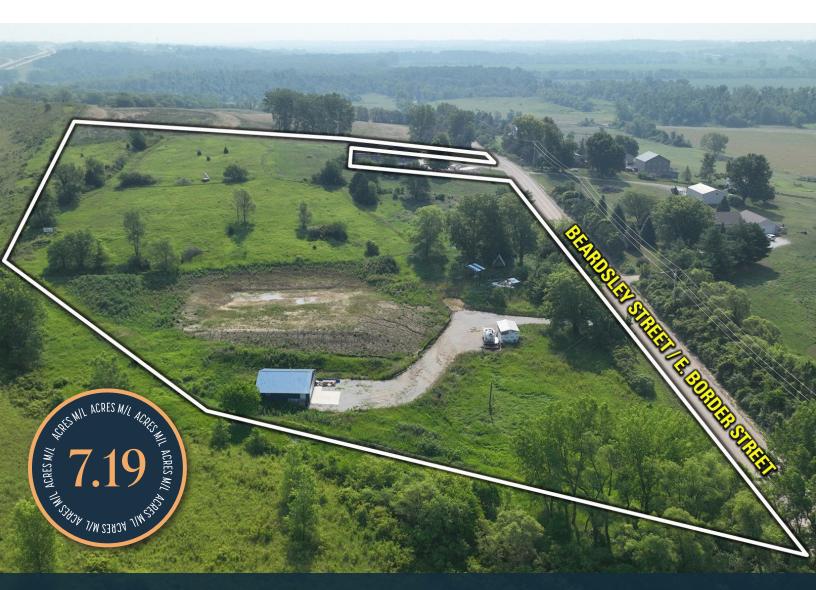

#### 7.19 ACRES M/L

This tract includes a 32' x 32' (1,024 Sq. Ft.) metal building, built in 1995, located on the western portion of the property. The inside has been updated with completed electrical wiring and the walls are stubbed for indoor plumbing and ready for drywall. There is also a 1000-gallon septic tank that has been updated and inspected by Warren County Environmental Health.

Improvements on the property include a readymade 100' x 100' dirt pad, located in the center of the tract that would allow the new owner to get a jump start building a new structure. This pad could also be expanded to the east to accommodate a much larger building. Electricity is provided onsite by MidAmerican Energy and there is an 8" Des Moines Water Works waterline located on the south side of Beardsley Street/E Border Street that could service the property.