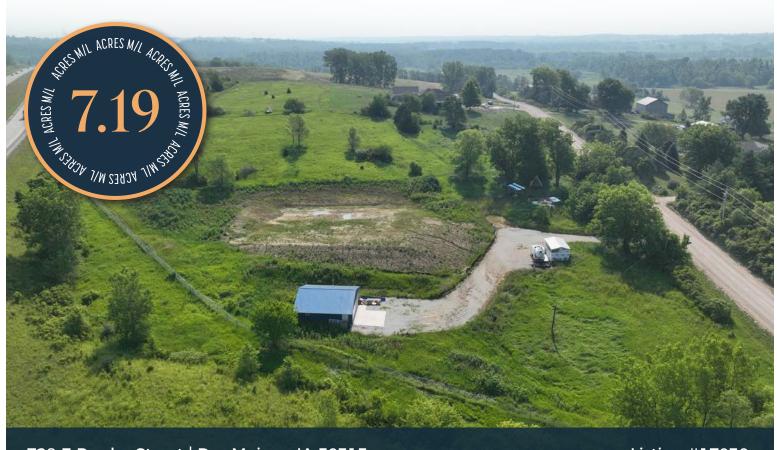

## WARREN COUNTY, IOWA - LAND AVAILABLE

728 E Border Street | Des Moines, IA 50315

Listing #17030

#### 7.19 ACRES M/L

This tract includes a 32' x 32' (1,024 Sq. Ft.) metal building, built in 1995, located on the western portion of the property. The inside has been updated with completed electrical wiring and the walls are stubbed for indoor plumbing and ready for drywall. There is also a 1000-gallon septic tank that has been updated and inspected by Warren County Environmental Health.

Improvements on the property include a readymade 100' x 100' dirt pad, located in the center of the tract that would allow the new owner to get a jump start building a new structure. This pad could also be expanded to the east to accommodate a much larger building. Electricity is provided onsite by MidAmerican Energy and there is an 8" Des Moines Water Works waterline located on the south side of Beardsley Street/E Border Street that could service the property.