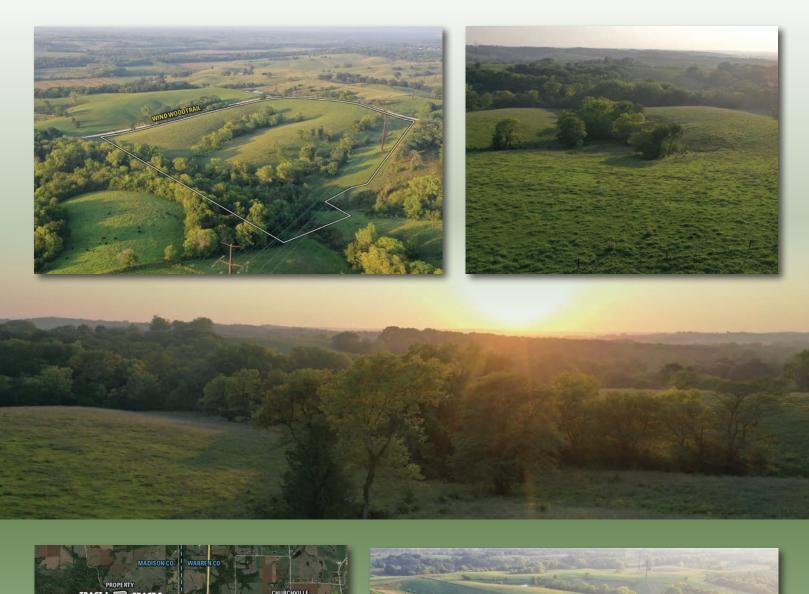

## Parmland Available

Peoples Company is pleased to offer 32.66 surveyed acres m/l located just 2.5 miles north of Bevington in Madison County, lowa. Located just 20 minutes from the Des Moines Metro, this exceptional property has endless opportunities including hunting, hobby farming, or building your dream home.

Within the Winterset School District, this private setting offers multiple locations to build with abundant wildlife and scenic views, suitable for nearly all home types and walkouts. The gently rolling hills and expansive area available across the property would offer an opportunity to add outbuildings or build a pond in the future. With Warren Rural Water District and Mid-American Electric located along the road, build your dream home in the country while taking advantage of the Metro amenities. The property is located on the west side of Wind Wood Trail in Section 11 of Crawford Township in Madison County, Iowa.

Located only 20 minutes south of the Des Moines Metro, this property offers an opportunity to own a small, affordable acreage with excellent hunting and building site locations.