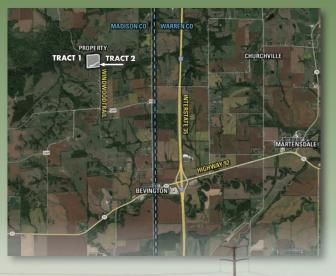

#### DIRECTIONS

From Bevington, Iowa: Travel north on Warren Ave 1.5 miles to 190th St. Turn left (west) on 190th St. and continue for one mile until you reach Wind Wood Trail. Turn right (north) on Wind Wood Trail and continue for one mile. The property is located on the left (west) side of Wind Wood Trail.