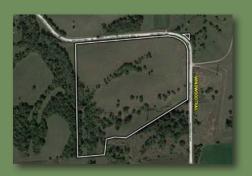

## Parmland Available

Peoples Company is pleased to offer 32.66 surveyed acres m/l located just 2.5 miles north of Bevington in Madison County, lowa. Located just 20 minutes from the Des Moines Metro, this exceptional property has endless opportunities including hunting, hobby farming, or building your dream home.

Within the Winterset School District, this private setting offers multiple locations to build with abundant wildlife and scenic views, suitable for nearly all home types and walkouts. The gently rolling hills and expansive area available across the property would offer an opportunity to add outbuildings or build a pond in the future. With Warren Rural Water District and Mid-American Electric located along the road, build your dream home in the country while taking advantage of the Metro amenities. The property is located on the west side of Wind Wood Trail in Section 11 of Crawford Township in Madison County, Iowa.

#### DIRECTIONS

From Bevington, Iowa: Travel north on Warren Ave 1.5 miles to 190th St. Turn left (west) on 190th St. and continue for one mile until you reach Wind Wood Trail. Turn right (north) on Wind Wood Trail and continue for one mile. The property is located on the left (west) side of Wind Wood Trail.