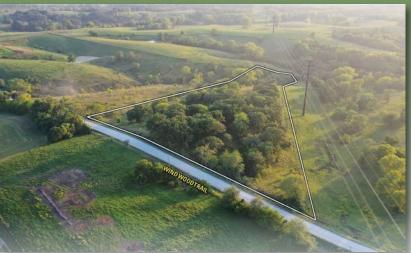

# WINDOWOODTRAIL

**ASKING PRICE** \$225,000

**ADDRESS (Both Listings)**Wind Wood Trail
Prole, IA 50229

BRYAN BERGDALE
712.251.8588
IA LIC S65377000
Bryan@PeoplesCompany.com

### FOR MORE INFORMATION VISIT PEOPLESCOMPANY.COM

Peoples Company is pleased to offer a prime building site and recreational offering in Madison County, Iowa. This 6.59-acre m/l parcel would make an incredible building site, consisting of mature timber and pasture just northwest of Bevington, Iowa. Located within a highly sought-after area the property creates an ideal situation for building a new home and enjoying the outdoors right off your back porch. Utilities are readily available to the site, with Warren Rural Water District and Mid-American electric service both located along Wind Wood Trail.

#### DIRECTIONS

From Bevington, Iowa: Travel north on Warren Ave 1.5 miles to 190th St. Turn left (west) on 190th St. and continue for one mile until you reach Wind Wood Trail. Turn right (north) on Wind Wood Trail and continue for one mile. The property is located on the left (west) side of Wind Wood Trail.