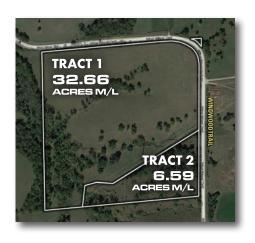

## Parmland Available

Peoples Company is pleased to offer 32.66 surveyed acres m/l located just 2.5 miles north of Bevington in Madison County, lowa. Located just 20 minutes from the Des Moines Metro, this exceptional property has endless opportunities including hunting, hobby farming, or building your dream home.

### FOR MORE INFORMATION VISIT PEOPLESCOMPANY.COM

Peoples Company is pleased to offer a prime building site and recreational offering in Madison County, Iowa. This 6.59-acre m/l parcel would make an incredible building site, consisting of mature timber and pasture just northwest of Bevington, Iowa. Located within a highly sought-after area the property creates an ideal situation for building a new home and enjoying the outdoors right off your back porch. Utilities are readily available to the site, with Warren Rural Water District and Mid-American electric service both located along Wind Wood Trail.