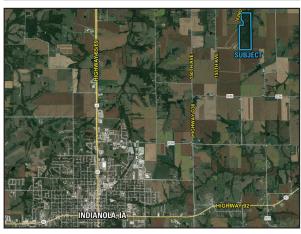

## Directions

## 162nd Lane, Indianola, IA 50125

From the intersection of Highway 92 and Highway 65 in Indianola, IA travel north on Highway 65. After 5 miles turn right (east) on Summerset Road. Continue around the curves for nearly 2 miles and then turn right (south) onto 150th Ave. After 0.5 miles turn left (east) onto Fulton St. Travel 1 mile and turn right onto 162nd Lane. The farm will be at the end of 162nd Lane, which is a dead end.