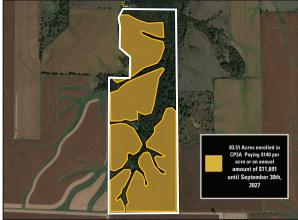

## Summary

Peoples Company is pleased to present 114 acres m/l of timber and trails just northeast of Indianola, Iowa in Warren County. This property is perfect for those who want a secluded getaway for hunting and recreation and will make an excellent building site when the CRP program expires. There are approximately 84 acres currently enrolled in a tree planting CRP with a payment of \$140 per acre (\$11,760 annual payment) through 2027. The timber is super thick and has a good mix of mature trees and heavy brush, making it the prime bedding area in the neighborhood for the whitetail deer and wild turkeys that feed in the surrounding crop fields.

The existing pond is tucked back in the woods but is easily accessible from one of the many groomed trails running through the woods. The rolling topography also lends itself well to several additional larger pond sites if so desired. The CRP tree planting was done in 1989, and at that time the owners planted 7,000 Black Walnut trees, 7,000 Silver Maple trees, and 33,000 Green Ash and Hackberry trees. The ash trees have been hit hard by the emerald ash borers. This property is a diamond in the rough and is priced accordingly. Rural water and electricity are close, and it will be the responsibility of the buyer to get accurate hook-up estimates for rural water and electricity. Contact the listing agent for any additional information or questions.