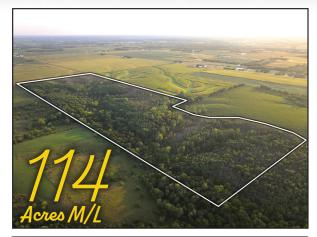

## Summary

Peoples Company is pleased to present 114 acres m/l of timber and trails just northeast of Indianola, Iowa in Warren County. This property is perfect for those who want a secluded getaway for hunting and recreation and will make an excellent building site when the CRP program expires. There are approximately 84 acres currently enrolled in a tree planting CRP with a payment of \$140 per acre (\$11,760 annual payment) through 2027. The timber is super thick and has a good mix of mature trees and heavy brush, making it the prime bedding area in the neighborhood for the whitetail deer and wild turkeys that feed in the surrounding crop fields.