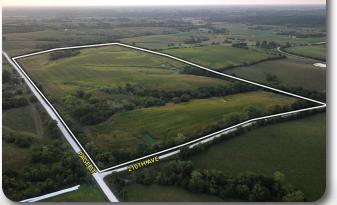

Here is an excellent opportunity to purchase your own piece of heaven, with high-quality tillable farmland, recreational opportunities, and several stunning building sites. This 80-acre m/l farm is located just north of Osceola, Iowa, and just 1 mile east of the Truro Pavement on the southeast corner of 210th Avenue and Page Street. The 63.17 tillable acres m/l carry a CSR2 average of 50.6 with nearly half the tillable acres carrying an 80 CSR2 average or better! On the northwest corner of the property, you will find an old farmstead location that would make the perfect building site for your future home with some amazing views of the surrounding countryside. The existing farm pond and timbered draws allow for hunting and fishing opportunities right out the back door. Rural water is serviced through the Southern Iowa Rural Water Association and electric service is through Clarke Electric Co-op. Take this opportunity to own quality Clarke County, Iowa farmland with many more opportunities!

80 ACRES M/L