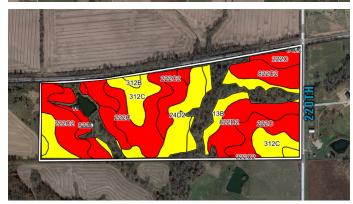

## **TILLABLE SOILS MAP**

| Code             | Soil Description           | Acres | % of<br>Field | CSR2 | Legend |
|------------------|----------------------------|-------|---------------|------|--------|
| 222C             | Clarinda silty clay loam   | 10.12 | 21.8%         | 31   |        |
| 822D2            | Lamoni silty clay loam     | 8.92  | 19.3%         | 10   |        |
| 222C2            | Clarinda silty clay loam   | 7.66  | 16.5%         | 28   |        |
| 312C             | Seymour silt loam          | 6.71  | 14.5%         | 58   |        |
| 24D2             | Shelby clay loam           | 4.74  | 10.2%         | 51   |        |
| 13B              | Zook-Olmitz-Vesser complex | 4.17  | 9.0%          | 68   |        |
| 822C2            | Lamoni silty clay loam     | 3.04  | 6.6%          | 31   |        |
| 312B             | Seymour silt loam          | 0.97  | 2.1%          | 64   |        |
| Weighted Average |                            |       | 36.4          |      |        |