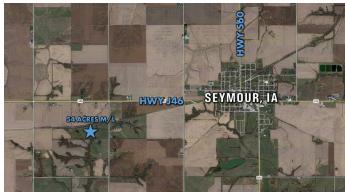

## **DIRECTIONS**

From Seymour, Iowa travel west on W. Main Street out of town for approximately 1 mile. Turn south on 220th and travel 1 mile across the railroad tracks. The property is located on the west side of the road.