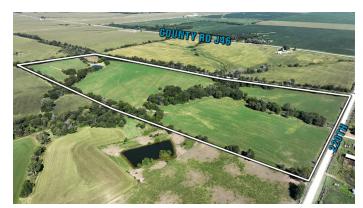

## 54.0 ACRES M/L WAYNE COUNTY, IA

220TH SEYMOUR, IA 52590

PRICE: \$420,000 | PRICE PER ACRE: \$7,777

## **PROPERTY**

The farmland consists of 46.33 FSA cropland acres, currently all tillable acres are in alfalfa hay production. This farm offers great opportunities for income as well as some of the best wildlife habitat in the area with timber draws and a nice pond located on the west end. Located just 1 mile off of county pavement, it also lends itself to be an outstanding building site. This tract is located in one of the best production ag areas of Wayne County and could also be converted into a corn and soybean rotation if you so choose. Whether you're looking for an add-on to an existing farm operation or investment property, or to build your dream home, check out this property's endless possibilities. The farm is located in Section 21 of Walnut Township in Wayne County, Iowa.

## **DIRECTIONS**

From Seymour, Iowa travel west on W. Main Street out of town for approximately 1 mile. Turn south on 220th and travel 1 mile across the railroad tracks. The property is located on the west side of the road.