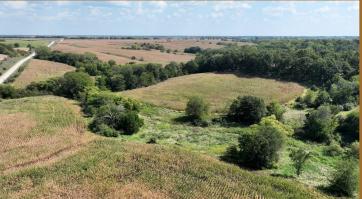

## FARMLAND AVAILABLE

609 Acres M/L

Peoples Company is pleased to introduce this rare opportunity to own  $609\pm$  Acres of Wayne County, Iowa farmland.  $530\pm$  Acres all adjoin in one continuous tract with an additional  $79\pm$  Acres located across the road to the south.

The farm consists of  $609\pm$  total acres with an estimated 483.25 FSA cropland acres. The tillable soils carry an estimated CSR2 value of 47. The farm is currently under tenant operation offering great returns on the  $483.25\pm$  tillable acres. In addition to a large percentage of the farm being tillable, the farm also offers great potential for income from hunting leases. The current tenant lease will end on February 28th, giving the new buyers the opportunity to negotiate future lease terms if they so choose.

The farm is located just northeast of the Corydon city limits. In addition to the income, quality soils, exceptional deer and turkey hunting, and mature timber; the farm offers a multitude of building site opportunities to suit all your agricultural and recreational desires. The farm is located in Sections 16, 17, and 20 of Corydon Township in Wayne County, Iowa. Don't miss your opportunity to own a sizable piece of southern Iowa farmland. Large continuous tracts such as this are exceptionally hard to find!