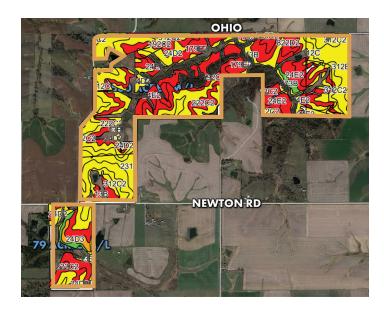

### Tillable Soils Map

| imable belief imap |                          |       | % of  |        |      |  |
|--------------------|--------------------------|-------|-------|--------|------|--|
| Code               | Soil Description         | Acres | Field | Legend | CSR2 |  |
| 222C2              | Clarinda silty clay loam | 86.95 | 18.0% |        | 28   |  |
| 312B               | Seymour silt loam        | 77.09 | 15.9% |        | 64   |  |
| 312C2              | Seymour silty clay loam  | 54.09 | 11.2% |        | 56   |  |
| 312C               | Seymour silt loam        | 49.50 | 10.2% |        | 58   |  |
| 24E2               | Shelby clay loam         | 45.28 | 9.4%  |        | 40   |  |
| 179E2              | Gara loam                | 42.00 | 8.7%  |        | 24   |  |
| 24D2               | Shelby clay loam         | 41.29 | 8.5%  |        | 51   |  |
| 13B                | ZookOlmitzVesser complex | 28.10 | 5.8%  |        | 68   |  |
| 192C2              | Adair clay loam          | 18.60 | 3.8%  |        | 29   |  |
| 231                | Edina silt loam          | 18.07 | 3.7%  |        | 59   |  |
| 273B               | Olmitz loam              | 7.37  | 1.5%  |        | 81   |  |
| 822D2              | Lamoni silty clay loam   | 6.96  | 1.4%  |        | 10   |  |
| 24D3               | Shelby clay loam         | 5.71  | 1.2%  |        | 45   |  |
| 451D3              | Caleb clay loam          | 1.27  | 0.3%  |        | 36   |  |
| 993D2              | GaraArmstrong complex    | 0.91  | 0.2%  |        | 32   |  |
| 179E               | Gara loam                | 0.50  | 0.1%  |        | 30   |  |

Weighted Average 47

All information, regardless of source, is deemed reliable but not guaranteed and should be independently verified. The information may not be used for any purpose other than to identify and analyze properties and services. The data contained herein is copyrighted by Peoples Company and is protected by all applicable copyright laws. Any dissemination of this information is in violation of copyright laws and is strictly prohibited.