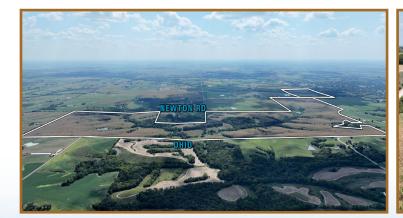

The farm is located just northeast of the Corydon city limits. In addition to the income, quality soils, exceptional deer and turkey hunting, and mature timber; the farm offers a multitude of building site opportunities to suit all your agricultural and recreational desires. The farm is located in Sections 16, 17, and 20 of Corydon Township in Wayne County, Iowa. Don't miss your opportunity to own a sizable piece of southern Iowa farmland. Large continuous tracts such as this are exceptionally hard to find!

### **DIRECTIONS**

From intersection of Hwy 2 and Hwy 14 in Corydon, Iowa travel east on Hwy 2 for approximately 0.3 of a mile. Turn north onto S East St and travel 0.7 miles. Then take a slight right onto Newton Rd and travel 0.6 miles. The  $79\pm$  acre tract is located on the south side of Newton Rd. The  $530\pm$  acre tract is located on the north side of Newton Rd and continues north along the east side of 140th St and south side of Ohio Rd as well. Look for Peoples Company signs.