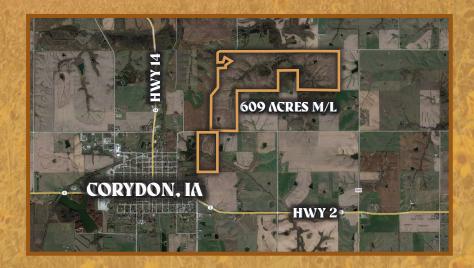

## FARMLAND AVAILABLE

609 Acres M/L

Peoples Company is pleased to introduce this rare opportunity to own  $609\pm$  Acres of Wayne County, Iowa farmland.  $530\pm$  Acres all adjoin in one continuous tract with an additional  $79\pm$  Acres located across the road to the south.

### **DIRECTIONS**

From intersection of Hwy 2 and Hwy 14 in Corydon, Iowa travel east on Hwy 2 for approximately 0.3 of a mile. Turn north onto S East St and travel 0.7 miles. Then take a slight right onto Newton Rd and travel 0.6 miles. The  $79\pm$  acre tract is located on the south side of Newton Rd. The  $530\pm$  acre tract is located on the north side of Newton Rd and continues north along the east side of 140th St and south side of Ohio Rd as well. Look for Peoples Company signs.