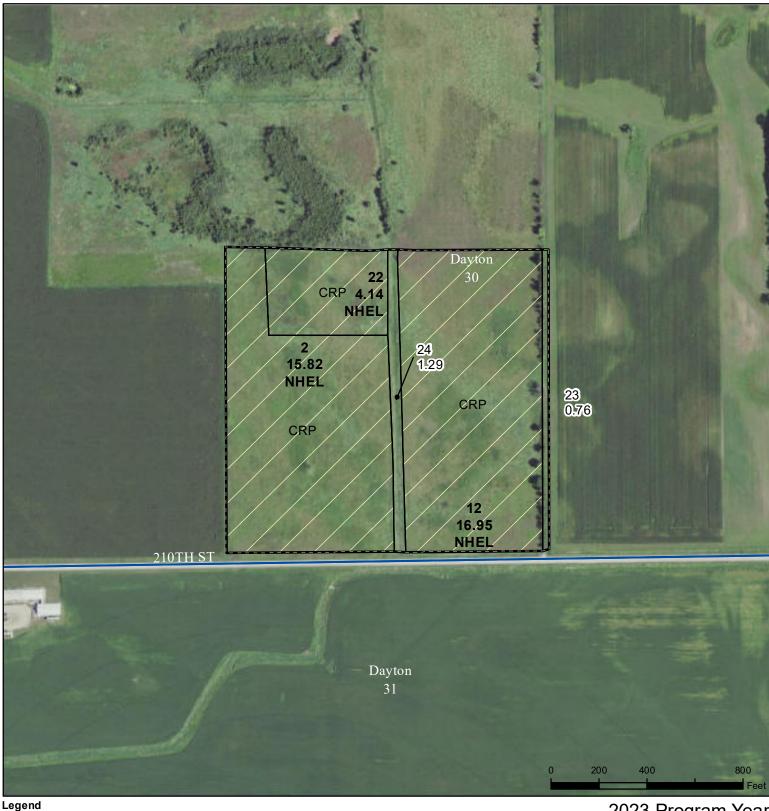

# **Bremer County, Iowa**

Cropland Tract Boundary

Wetland Determination Identifiers

CRP

Iowa PLSS

lowa Roads

Restricted Use

Non-Cropland

Limited Restrictions

Exempt from Conservation

Tract Cropland Total: 36.91 acres

2023 Program Year
Map Created May 05, 2023

Farm **6070** Tract **1741** 

Compliance Provisions
United States Department of Agriculture (USDA) Farm Service Agency (FSA) maps are for FSA Program administration only. This map does not represent a legal survey or reflect actual ownership; rather it depicts the information provided directly from the producer and/or National Agricultural Imagery Program (NAIP) imagery. The producer accepts the data 'as is' and assumes all risks associated with its use. USDA-FSA assumes no responsibility for actual or consequential damage incurred as a result of any user's reliance on this data outside FSA Programs. Wetland identifiers do not represent the size, shape, or specific determination of the area. Refer to your original determination (CPA-026 and attached maps) for exact boundaries and determinations or contact USDA Natural Resources Conservation Service (NRCS).