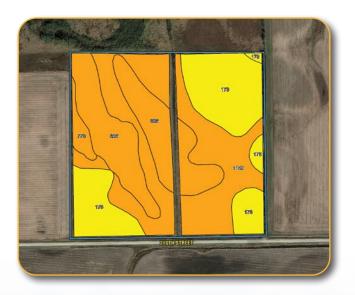

## PER ACRE | \$8,500

Tillable Soils Map

| Code              | Soil Description     | Acres | % of Field | Legend | CSR2 |
|-------------------|----------------------|-------|------------|--------|------|
| 1152              | Marshan clay loam    | 13.67 | 37.0%      |        | 54   |
| 626               | Heyfield loam        | 10.80 | 29.3%      |        | 53   |
| 173               | Hoopeston sandy loam | 5.89  | 16.0%      |        | 60   |
| 178               | Waukee loam          | 5.68  | 15.4%      |        | 69   |
| 778               | Saltre loam          | 0.87  | 2.4%       |        | 54   |
| Weighted Average: |                      |       |            |        | 57   |