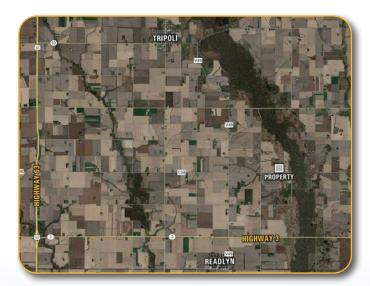

### 210TH STREET TRIPOLI | IA 50676

Presenting 40 acres m/l of income-producing Bremer county, Iowa farmland. This property consists of 36.91 FSA cropland acres m/l carrying a CSR2 of 57 that are currently enrolled in CRP programs providing excellent returns for the landowner. There are 32.77 acres enrolled in the CP23 CRP program paying \$360 per acre or \$11,797 annually and expiring in 2030. An additional 4.14 acres are enrolled into the CP9 CRP program paying \$300 per acre or \$1,242 annually and expiring in 2031. Both contracts preserve water quality and wildlife habitat. There is a Right of First Refusal on this property, contact agent(s) for details. This farm is located between Readlyn and Tripoli along 210th Street in

#### DIRECTIONS

**From Readlyn:** Travel north on Reed Avenue/V49 for 2.5 miles to 210th Street. Head east on 210th Street for 1.5 miles and the farm will be located on the north side of the road.

**From Tripoli:** Travel south on Piedmont Avenue/V43 for 4 miles to 210th Street. Head east on 210th Street for 3.5 miles and the farm will be located on the north side of the road.