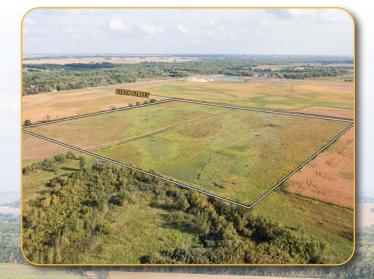

### 210TH STREET TRIPOLI | IA 50676

Presenting 40 acres m/l of income-producing Bremer county, Iowa farmland. This property consists of 36.91 FSA cropland acres m/l carrying a CSR2 of 57 that are currently enrolled in CRP programs providing excellent returns for the landowner. There are 32.77 acres enrolled in the CP23 CRP program paying \$360 per acre or \$11,797 annually and expiring in 2030. An additional 4.14 acres are enrolled into the CP9 CRP program paying \$300 per acre or \$1,242 annually and expiring in 2031. Both contracts preserve water quality and wildlife habitat. There is a Right of First Refusal on this property, contact agent(s) for details. This farm is located between Readlyn and Tripoli along 210th Street in