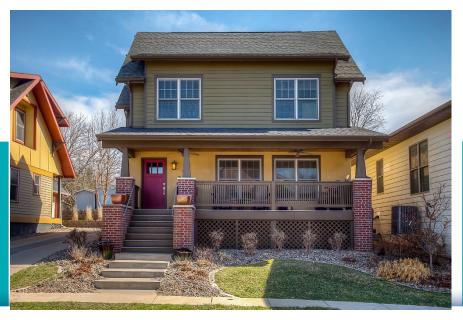

Unique Craftsman style two story home in an awesome Johnston neighborhood! Great kitchen w/ tile backsplash, granite, hardwood flooring, top of the line Viking SS appliances (gas stove), under counter lighting, upgraded sink/faucet, & white cabinetry. Formal dining area and breakfast nook/ breezeway to garage. Great room with gas fireplace, and surround sound w/ built in speakers. Spacious master w/ view of Hyperion Golf Course and custom designed bathroom w/ marble floors,