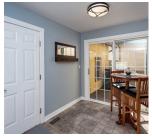

Unique Craftsman style two story home in an awesome Johnston neighborhood! Great kitchen w/ tile backsplash, granite, hardwood flooring, top of the line Viking SS appliances (gas stove), under counter lighting, upgraded sink/faucet, & white cabinetry. Formal dining area and breakfast nook/ breezeway to garage. Great room with gas fireplace, and surround sound w/ built in speakers. Spacious master w/ view of Hyperion Golf Course and custom designed bathroom w/ marble floors,