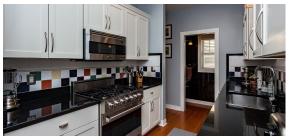

Unique Craftsman style two story home in an awesome Johnston neighborhood! Great kitchen w/ tile backsplash, granite, hardwood flooring, top of the line Viking SS appliances (gas stove), under counter lighting, upgraded sink/faucet, & white cabinetry. Formal dining area and breakfast nook/ breezeway to garage. Great room with gas fireplace, and surround sound w/ built in speakers. Spacious master w/ view of Hyperion Golf Course and custom designed bathroom w/ marble floors,