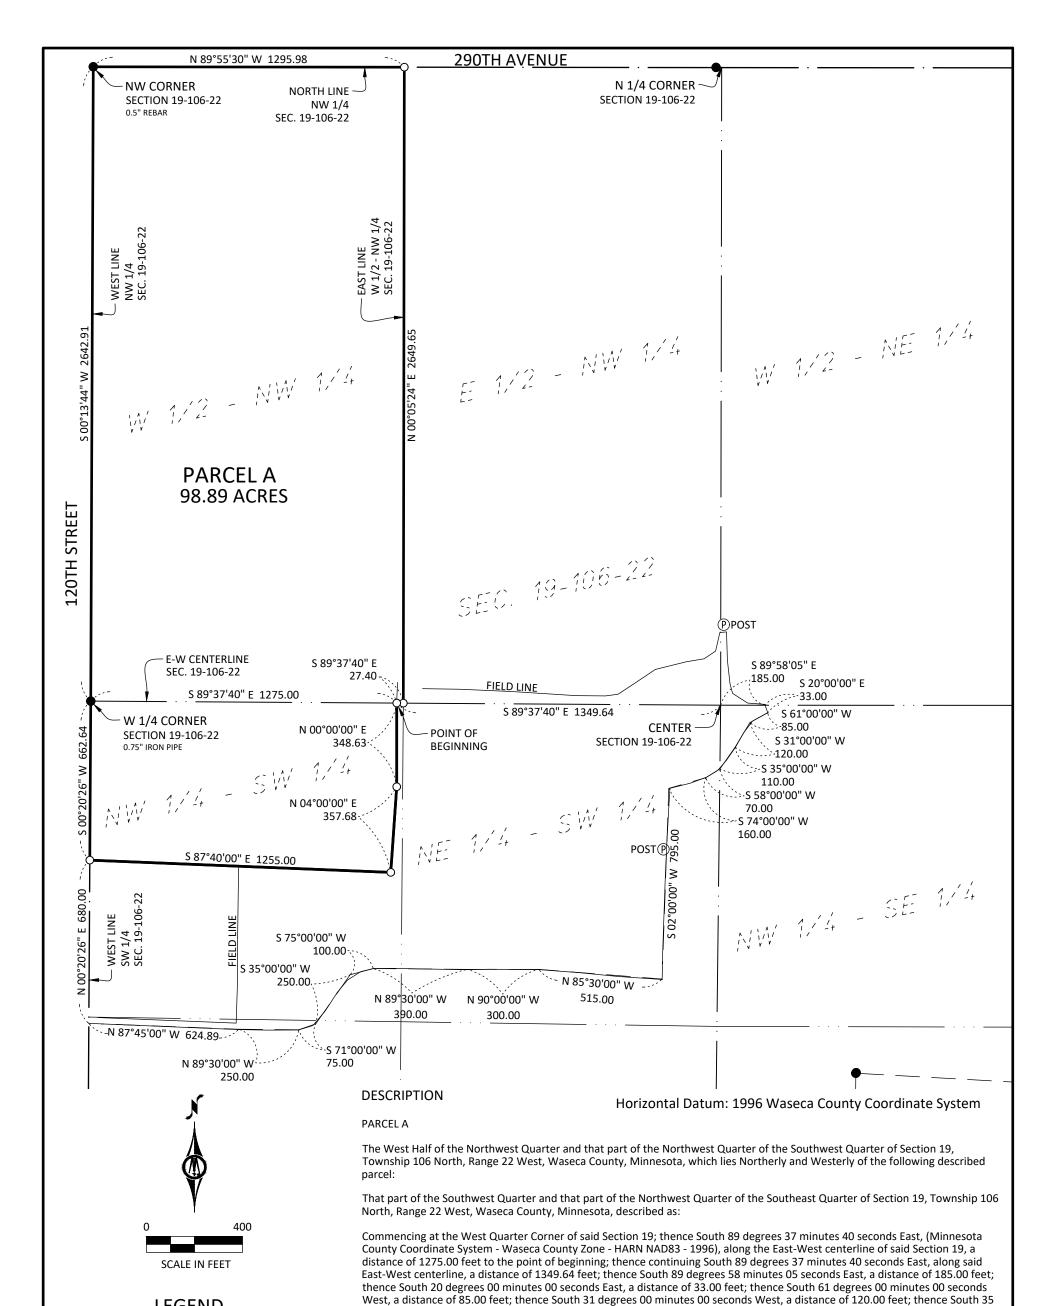

## LEGEND

- O 3/4" IRON PIPE MONUMENT SET MARKED BY LIC. NO. 46564

  MONUMENT FOUND
- SURVEYOR'S CERTIFICATION

I hereby certify that this survey, plan, or report was prepared by me or under my direct supervision and that I am a duly Licensed Land Surveyor under the laws of the State of

Michael M. Eichers

License Number 46564

6/22/2022 Date

## CERTIFICATE OF SURVEY WASECA COUNTY, MINNESOTA

BOLTON & MENK

Parcel A contains 98.89 acres.

1960 PREMIER DRIVE MANKATO, MINNESOTA 56001 (507) 625-4171

degrees 00 minutes 00 seconds West, a distance of 110.00 feet; thence South 58 degrees 00 minutes 00 seconds West, a distance of 70.00 feet; thence South 74 degrees 00 minutes 00 seconds West, a distance of 160.00 feet; thence South 02 degrees 00 minutes 00 seconds West, a distance of 795.00 feet; thence North 85 degrees 30 minutes 00 seconds West, a distance of 515.00

feet; thence North 90 degrees 00 minutes 00 seconds West, a distance of 300.00 feet; thence North 89 degrees 30 minutes 00

00 degrees 20 minutes 26 seconds East, along said West line, a distance of 680.00 feet; thence South 87 degrees 40 minutes 00

seconds East, a distance of 1255.00 feet; thence North 04 degrees 00 minutes 00 seconds East, a distance of 357.68 feet; thence North 00 degrees 00 minutes 00 seconds East a distance of 348.63 feet to the point of beginning. Containing 49.25 acres.

FIELD BOOK: SEE FILE

seconds West, a distance of 390.00 feet; thence South 75 degrees 00 minutes 00 seconds West, a distance of 100.00 feet; thence

South 35 degrees 00 minutes 00 seconds West, a distance of 250.00 feet; thence South 71 degrees 00 minutes 00 seconds West, a distance of 75.00 feet; thence North 89 degrees 30 minutes 00 seconds West, a distance of 250.00 feet; thence North 87 degrees 45 minutes 00 seconds West, a distance of 624.89 feet to the West line of the Southwest Quarter of said Section 19; thence North

THE W 1/2 - NW 1/4 AND THAT PART OF THE NW 1/4 - SW 1/4 OF SECTION 19, TOWNSHIP 106 NORTH, RANGE 22 WEST, WASECA COUNTY, MINNESOTA FOR: DORN ESTATE

©Bolton & Menk, Inc. 2022, All Rights Reserved