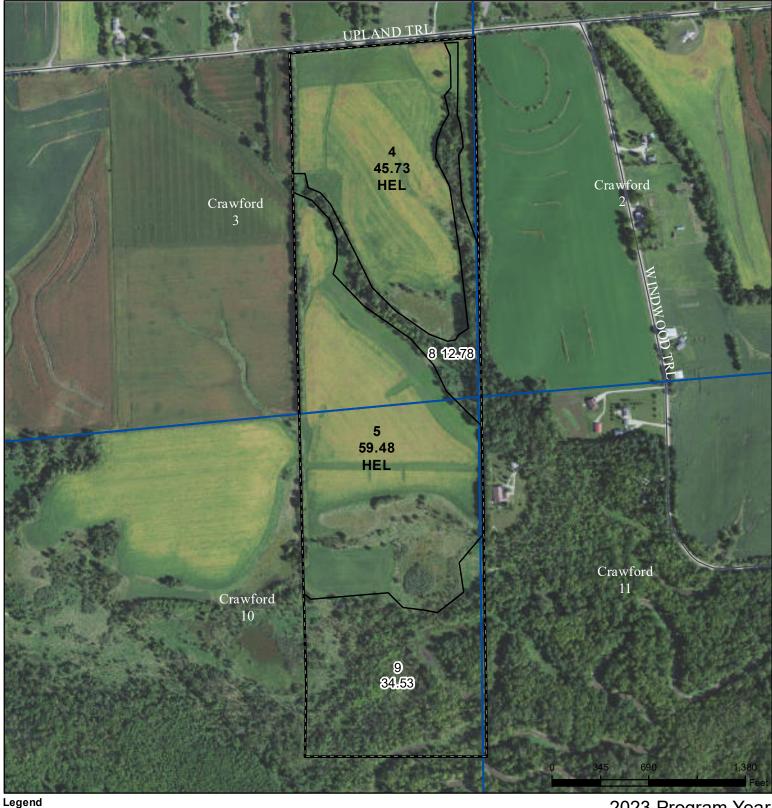

## **Madison County, Iowa**

Cropland Tract Boundary

Wetland Determination Identifiers

CRP

lowa PLSS

lowa Roads

Restricted Use

Non-Cropland

Exempt from Conservation

Tract Cropland Total: 105.21 acres

2023 Program Year
Map Created February 16, 2023

Farm **7377** Tract **6180** 

Compliance Provisions
United States Department of Agriculture (USDA) Farm Service Agency (FSA) maps are for FSA Program administration only. This map does not represent a legal survey or reflect actual ownership; rather it depicts the information provided directly from the producer and/or National Agricultural Imagery Program (NAIP) imagery. The producer accepts the data 'as is' and assumes all risks associated with its use. USDA-FSA assumes no responsibility for actual or consequential damage incurred as a result of any user's reliance on this data outside FSA Programs. Wetland identifiers do not represent the size, shape, or specific determination of the area. Refer to your original determination (CPA-026 and attached maps) for exact boundaries and determinations or contact USDA Natural Resources Conservation Service (NRCS).