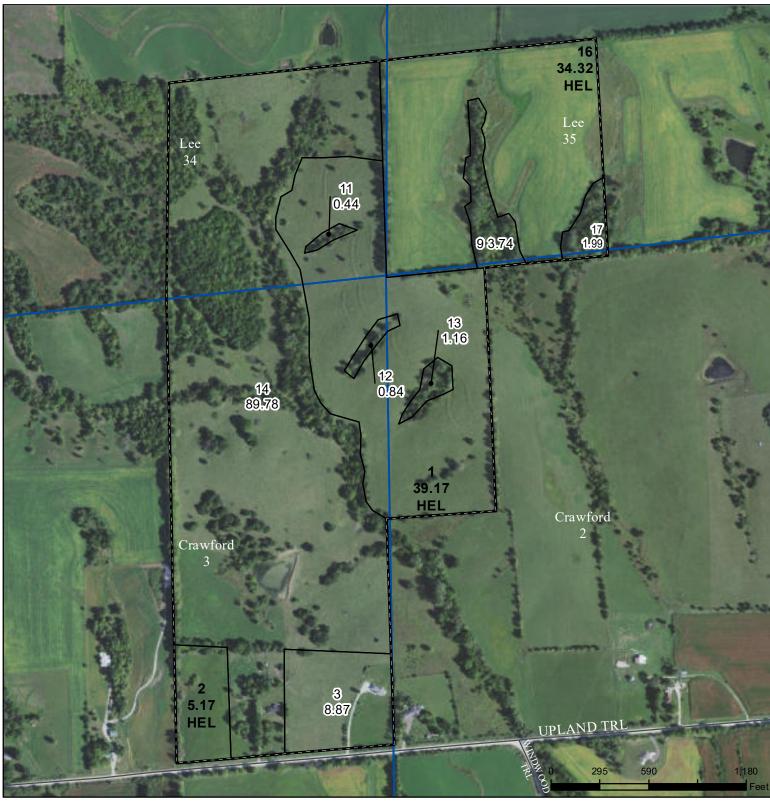

## **Madison County, Iowa**

Legend

Non-Cropland CRP lowa PLSS lowa Roads Cropland Tract Boundary

2023 Program Year
Map Created February 16, 2023

Farm **7377** Tract **6178** 

Wetland Determination Identifiers Restricted Use

Limited Restrictions

**Exempt from Conservation** 

Compliance Provisions

Tract Cropland Total: 78.66 acres

United States Department of Agriculture (USDA) Farm Service Agency (FSA) maps are for FSA Program administration only. This map does not represent a legal survey or reflect actual ownership; rather it depicts the information provided directly from the producer and/or National Agricultural Imagery Program (NAIP) imagery. The producer accepts the data 'as is' and assumes all risks associated with its use. USDA-FSA assumes no responsibility for actual or consequential damage incurred as a result of any user's reliance on this data outside FSA Programs. Wetland identifiers do not represent the size, shape, or specific determination of the area. Refer to your original determination (CPA-026 and attached maps) for exact boundaries and determinations or contact USDA Natural Resources Conservation Service (NRCS).