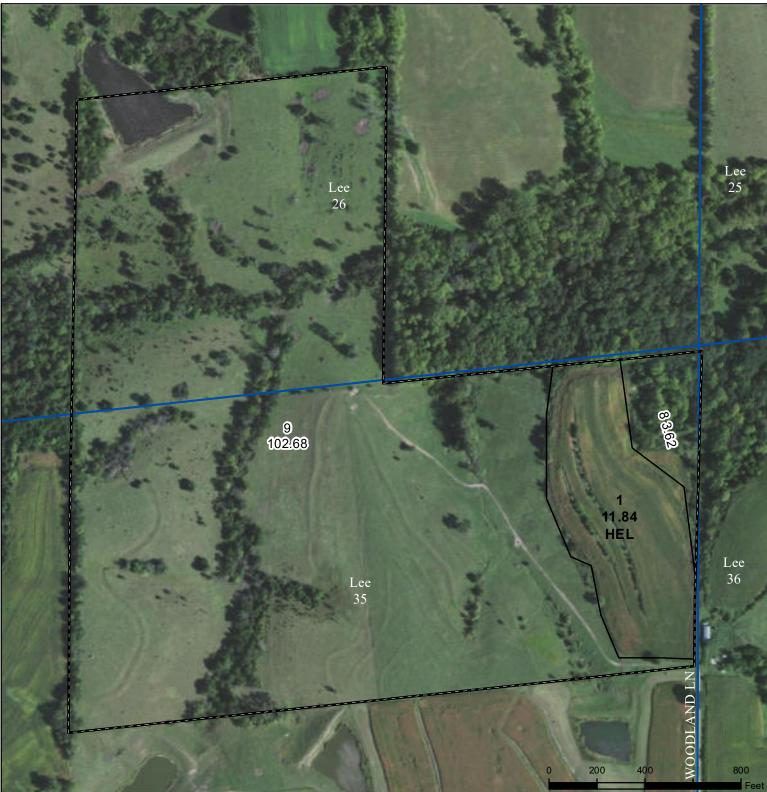

## Cropland Tract Boundary -

- Wetland Determination
- Restricted Use  $\nabla$
- Limited Restrictions Exempt from Conservation
- **Compliance Provisions**

Tract Cropland Total: 11.84 acres

2023 Program Year Map Created February 16, 2023

## Farm 7376 Tract 6181

United States Department of Agriculture (USDA) Farm Service Agency (FSA) maps are for FSA Program administration only. This map does not represent a legal survey or reflect actual ownership; rather it depicts the information provided directly from the producer and/or National Agricultural Imagery Program (NAIP) imagery. The producer accepts the data 'as is' and assumes all risks associated with its use. USDA-FSA assumes no responsibility for actual or consequential damage incurred as a result of any user's reliance on this data outside FSA boundaries and determinations or contact USDA Natural Resources Conservation Service (NRCS).